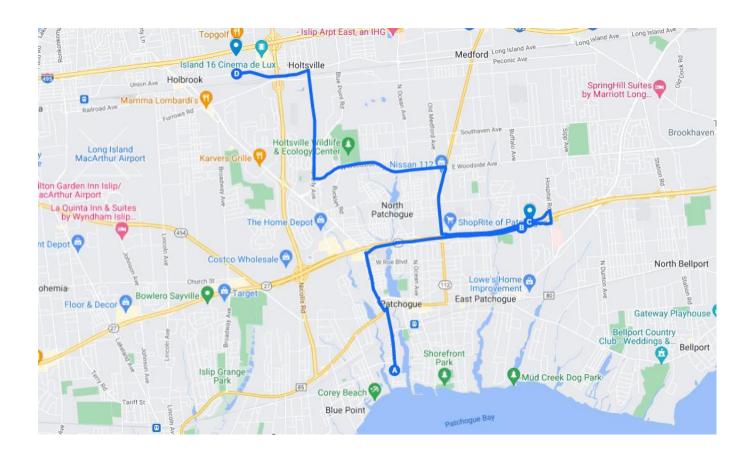

03.18.2024

Re: SRW Notice of Oversized Transformer Delivery

To whom it may concern,

In accordance with the Sunrise Wind EM&CP we are providing you with this notice at least one week in advance of the oversized deliveries. The deliveries will not require road closures and no traffic detours are planned but the deliveries will require traffic to be paused at certain intersections. Below is additional information about the deliveries and on the following page you will find a map of the general route of the deliveries.

## **Travel Description:**

- The transformers will arrive at the Suffolk Boat Club and be offloaded from a barge onto the heavy haul transport trucks. The heavy haul vehicles will begin at 359 River Ave. Patchogue, NY and deliver to the Onshore Converter Station at 608 Union Ave, Holtsville, NY.
- Police and civilian escorts will help direct and stop traffic temporarily so the trailer can avoid the trees and other obstructions.
- The deliveries will begin at night after 7:00 pm and it is anticipated that the transformers will arrive early the following morning (~1:00 am).