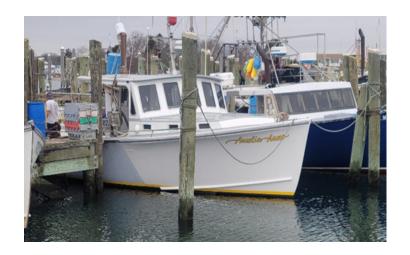

## Survey details:

**Purpose:** To assess the impacts of offshore wind activities in SFW on the abundance and demographics of lobster and Jonah crab compared to the control areas.

**Vessels**: F/V Amelia Ann, F/V Ashley Ann II and F/V Erica Knight (see below for vessel details)

## For more information, please contact:

Greg DeCelles – Fisheries Science Specialist

Phone: 857-408-4497 Email: GREDE@orsted.com

F/V Amelia Anne Captain: Greg Lisi Homeport: Point Judith, RI

**F/V Ashley Ann II**Captain: Brian Thibeault
Homeport: Point Judith, RI