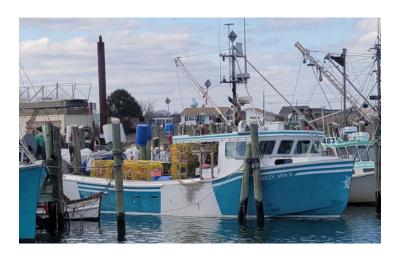

## Survey details:

**Purpose:** To assess the impacts of offshore wind activities in SFW on the abundance and demographics of lobster and Jonah crab compared to the control areas.

**Vessels**: F/V Amelia Ann, F/V Ashley Ann II and F/V Erica Knight (see below for vessel details)

## For more information, please contact:

Greg DeCelles – Fisheries Science Specialist

Phone: 857-408-4497 Email: GREDE@orsted.com

F/V Amelia Anne Captain: Greg Lisi Homeport: Point Judith, RI

**F/V Ashley Ann II**Captain: Brian Thibeault
Homeport: Point Judith, RI