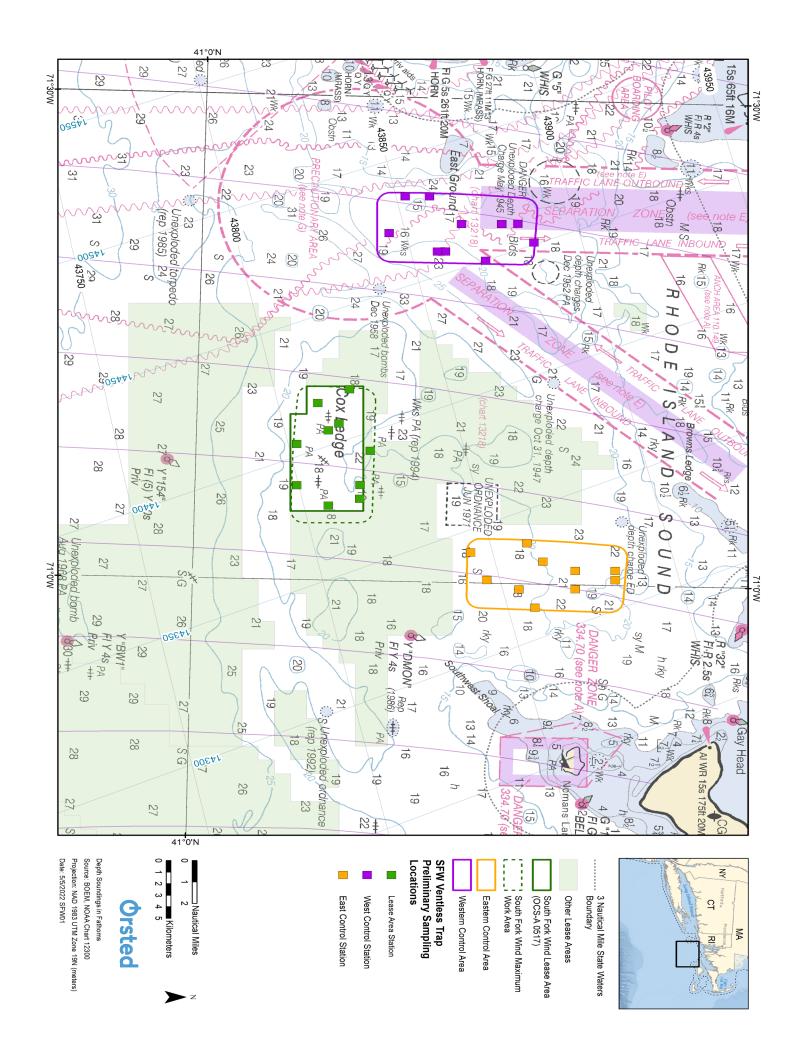

## **Overview:**

From May through November 2022, the Commercial Fisheries Research Foundation will be working with Rhode Island based commercial fishing vessels to complete a pre-construction ventless trap monitoring survey for lobster and Jonah crab. Sampling will occur inside South Fork Wind and in two control areas to the northeast and northwest of South Fork Wind (see attached chart). No catch will be sold from this study; all animals will be returned to the water as quickly as possible after biological sampling is complete.

**Gear marking:** The western control area will be marked with yellow buoys, the eastern control area will be marked with green buoys and the South Fork Wind buoys will be marked with yellow and white buoys. All areas will have a large buoy with a stick on the northeast end and two small buoys on the southwest end and will be labelled as research gear.