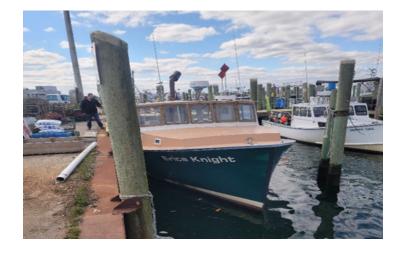

## Survey details:

**Purpose:** To assess the impacts of offshore wind activities in SFW on the abundance and demographics of lobster and Jonah crab compared to the control areas.

**Vessels**: F/V Amelia Ann, F/V Ashley Ann II and F/V Erica Knight (see below for vessel details)

**F/V Erica Knight**Captain: Mark Sweitzer
Homeport: Point Judith, RI