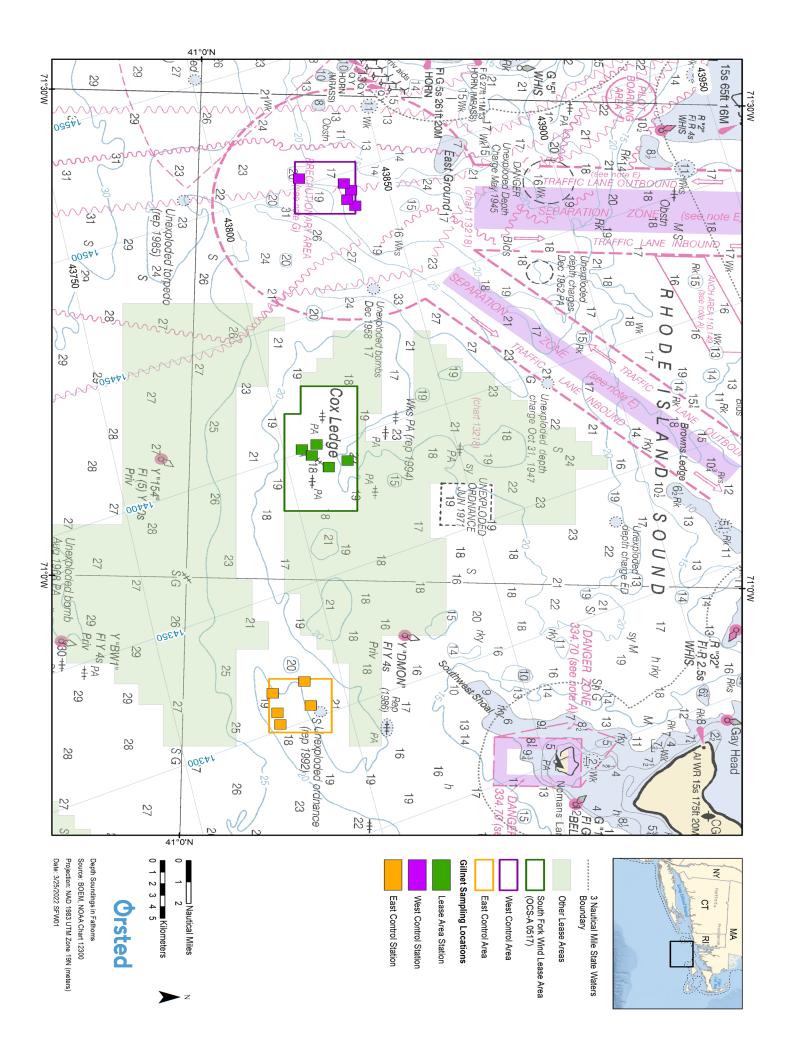

## **Overview:**

From April through June and October through December 2022, the Commercial Fisheries Research Foundation will be working with Rhode Island based commercial fishing vessels to complete a pre-construction gillnet survey for skates, monkfish and other species. Sampling will occur inside South Fork Wind (SFW) and at two control areas to the east and west of SFW (see attached chart). No catch will be sold from this study; a subset of the catch (10 or fewer individuals per string will be sacrificed for diet composition. All other animals will be returned to the water as quickly as possible after biological sampling is complete.

Vessels: F/V Cailyn and Maren and F/V More Misery (see below for vessel details)

**Sampling frequency:** Gillnets will be sampled twice monthly. Strings will be set and hauled on separate trips.

**Gear configuration:** 6 300-ft tie-down panels with an approximate length of 1800 ft and a floatline height of approximately 8 ft. Strings will have a 24-hour soak. Strings will be set in an east/west orientation in the eastern control area and in a north/south orientation in the SFW and western control areas.