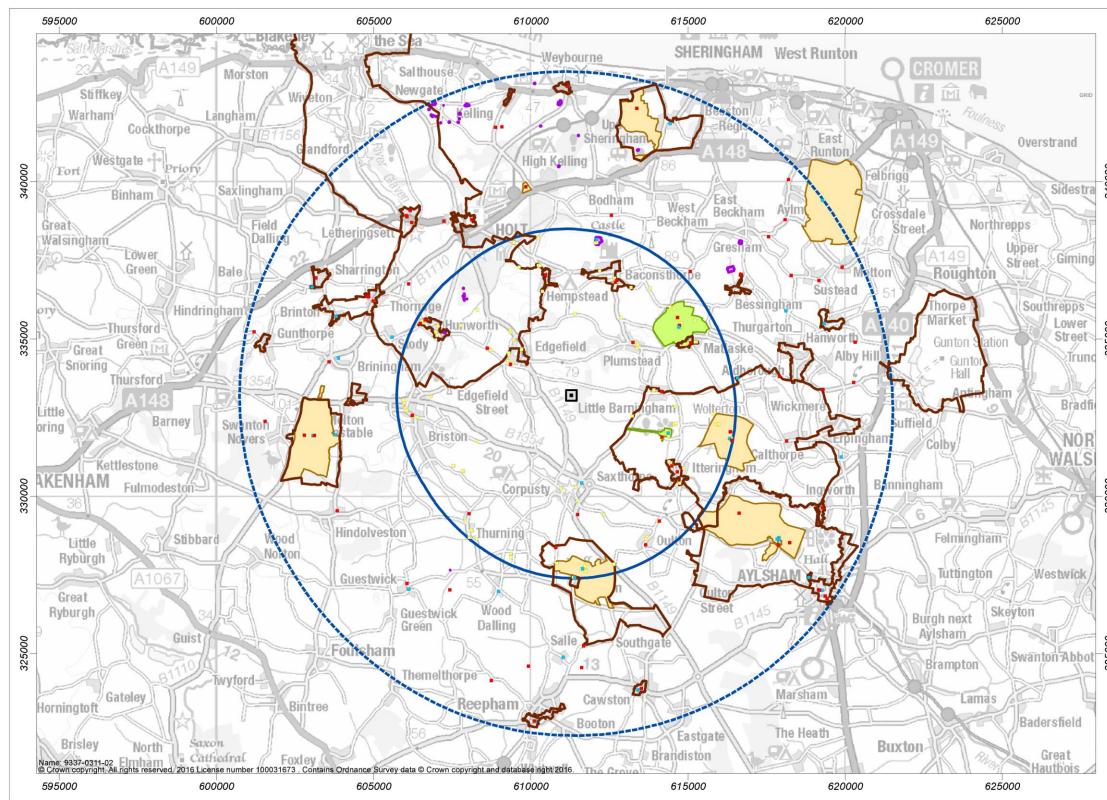

## **List of Figures**

| Figure 1: | Listed buildings, registered parks and gardens and scheduled monuments within 10 km buffer of the |   |
|-----------|---------------------------------------------------------------------------------------------------|---|
|           | onshore HVAC booster station1                                                                     | 2 |

Listed buildings, registered parks and gardens and scheduled monuments within 10 km buffer of the onshore HVAC booster station. Figure 1:

|        | Onsho                                                                                                              | ore HVAC booster<br>Buffer                 | station locatior        | ו     |          |  |
|--------|--------------------------------------------------------------------------------------------------------------------|--------------------------------------------|-------------------------|-------|----------|--|
|        | 10km                                                                                                               | 10km Buffer                                |                         |       |          |  |
|        | nonacciant and a second second                                                                                     | Within a buffer of 5km                     |                         |       |          |  |
|        | Grade                                                                                                              |                                            |                         |       |          |  |
|        |                                                                                                                    | tered Park and Ga                          | rden (Grade II          | )     |          |  |
|        | 1 1 1 1 1 1 1 1 1 1 1 1 1 1 1 1 1 1 1                                                                              | uffer of 10km                              |                         |       |          |  |
|        |                                                                                                                    |                                            |                         |       |          |  |
|        | Crade III listed building                                                                                          |                                            |                         |       |          |  |
| 040000 |                                                                                                                    | tered Park and Ga                          | rden (Grade I.          | ዴ ॥*ነ |          |  |
| 540    | 100 - 100 - 100 - 100 - 100 - 100 - 100 - 100 - 100 - 100 - 100 - 100 - 100 - 100 - 100 - 100 - 100 - 100 - 100    | uled Ancient Mon                           |                         | ωπ )  |          |  |
|        |                                                                                                                    | ervation area                              | ament                   |       |          |  |
|        |                                                                                                                    | ervation area                              |                         |       |          |  |
|        |                                                                                                                    |                                            |                         |       |          |  |
|        |                                                                                                                    |                                            |                         |       |          |  |
|        |                                                                                                                    |                                            |                         |       |          |  |
|        |                                                                                                                    |                                            |                         |       |          |  |
|        |                                                                                                                    |                                            |                         |       |          |  |
|        |                                                                                                                    |                                            |                         |       |          |  |
| 3      |                                                                                                                    |                                            |                         |       |          |  |
| 222000 |                                                                                                                    |                                            |                         |       |          |  |
| Ó      |                                                                                                                    |                                            |                         |       |          |  |
|        |                                                                                                                    |                                            |                         |       |          |  |
|        |                                                                                                                    |                                            |                         |       |          |  |
|        |                                                                                                                    |                                            |                         |       |          |  |
|        |                                                                                                                    |                                            |                         |       |          |  |
|        |                                                                                                                    |                                            |                         |       |          |  |
|        |                                                                                                                    |                                            |                         |       |          |  |
|        |                                                                                                                    |                                            |                         |       |          |  |
| 3      |                                                                                                                    |                                            |                         |       |          |  |
| 200    |                                                                                                                    |                                            |                         |       |          |  |
| ń      |                                                                                                                    |                                            |                         |       |          |  |
|        |                                                                                                                    |                                            |                         |       |          |  |
|        |                                                                                                                    |                                            |                         |       |          |  |
|        | 57.0                                                                                                               |                                            |                         |       |          |  |
|        | Reference System : OSGB36         Scale@A3:1:120,000           Projection : BNG         Vertical reference: Newlyn |                                            |                         |       |          |  |
|        | 0                                                                                                                  | 2                                          | 4 Kilometres            |       |          |  |
|        |                                                                                                                    |                                            | TO MARK TO MARK A STOCK |       |          |  |
|        |                                                                                                                    | n                                          |                         |       |          |  |
| Ş      | REV                                                                                                                | REMARK                                     |                         |       | DATE     |  |
| 222000 | 00                                                                                                                 | Initial Issue                              |                         |       | 01/07/17 |  |
| 20     |                                                                                                                    |                                            |                         |       |          |  |
|        |                                                                                                                    |                                            |                         |       |          |  |
|        |                                                                                                                    | Hornsea F                                  | Project Thre            | ee    |          |  |
|        |                                                                                                                    | Screening<br>Onshore HVA                   | Assessment              | -     |          |  |
|        |                                                                                                                    | Onshore HVA                                | C booster st            | ation |          |  |
|        |                                                                                                                    |                                            |                         |       |          |  |
|        | Created by: MS                                                                                                     | Doc no: RPS-9337-0311-02<br>Created by: MS |                         |       |          |  |
|        | Checked by: C<br>Approved by:S                                                                                     |                                            | RPS                     | ener  |          |  |
|        |                                                                                                                    |                                            |                         |       |          |  |
|        |                                                                                                                    |                                            |                         |       |          |  |