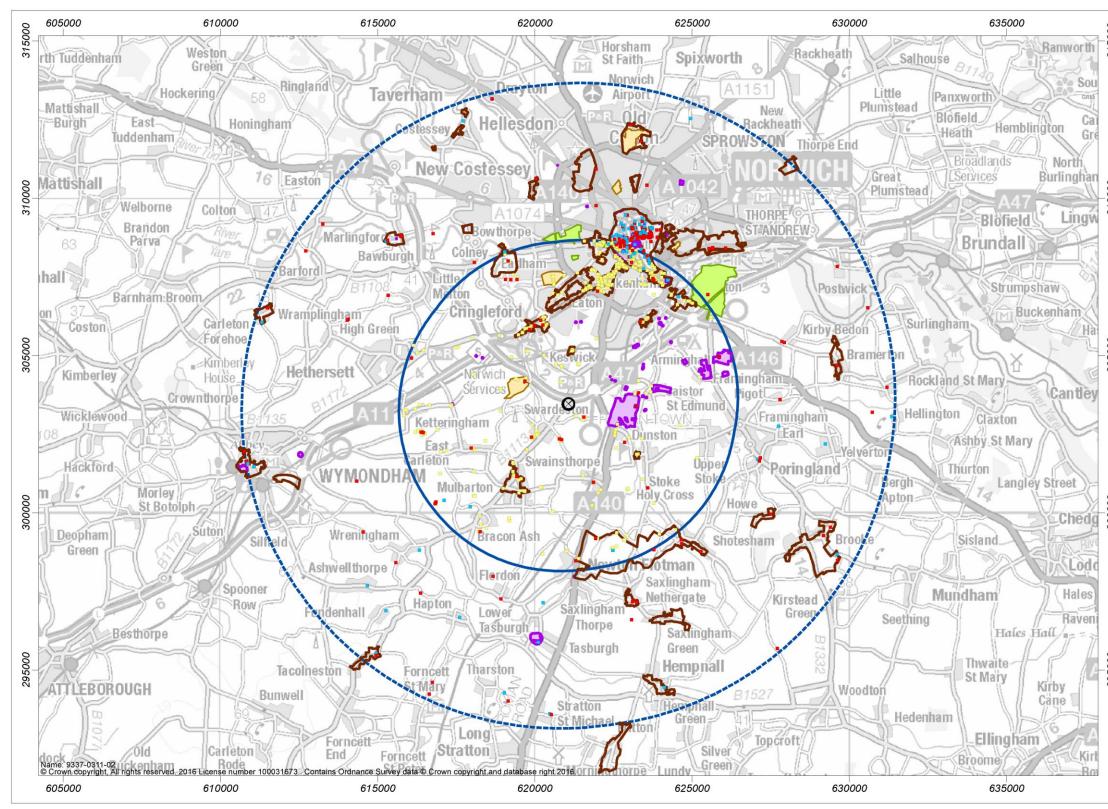

#### List of Figures

| Figure 1: | Listed buildings, registered parks and gardens and scheduled monuments within 10 km buffer of the | е   |
|-----------|---------------------------------------------------------------------------------------------------|-----|
|           | onshore HVDC converter/HVAC substation.                                                           | .28 |

#### 1.1 Introduction

- 1.1.1.1 The tables below provide the screening assessment based primarily on information on designated assets obtained to inform the Hornsea Three onshore baseline.
- 1.1.1.2 Potential temporary and permanent impacts on the setting of designated heritage assets of the highest significance (Grade I and II\* listed buildings and Scheduled Monuments) are assessed within a 10 km radius of the onshore HVDC converter/HVAC substation presented in section 5.3 of volume 3, chapter 5: Historic Environment. In addition, potential temporary and permanent impacts on the setting of other designated heritage assets (e.g. Grade II listed buildings and Conservation Areas) are assessed within a 5 km radius of the onshore HVDC converter/HVAC substation.
- 1.1.1.3 In the first instance this screening assessment has been undertaken in order further to understand those assets where it was unlikely that significant effects would be created by Hornsea Three. The screening assessment used a Zone of Theoretical Visibility (ZTV), similar to that generated for the Landscape and Visual Impact Assessment (LVIA). The ZTV used for this assessment models terrain and land-cover, the latter using indicative heights. These heights are 12 m for woodland and 9 m for buildings. The methodology for the ZTV process is set out in appendix B of volume 6, annex 4.1: Landscape and Visual Assessment Methodology.
- 1.1.1.4 Those assets located entirely outside the ZTV have been screened out as have those where distance, orientation (where appropriate) and the small areas of those large assets lying within the ZTV indicate that there would be no significant effects created by Hornsea Three. In addition, those designated assets located within the built development of Norwich have been screened out. Significant effects on them are unlikely on the basis that their setting is formed very largely or entirely by the landscape and built environment of Norwich.
- 1.1.1.5 Figure 1 at the end of this document shows the locations of the assets listed in Table 1.1 to Table 1.4 below.