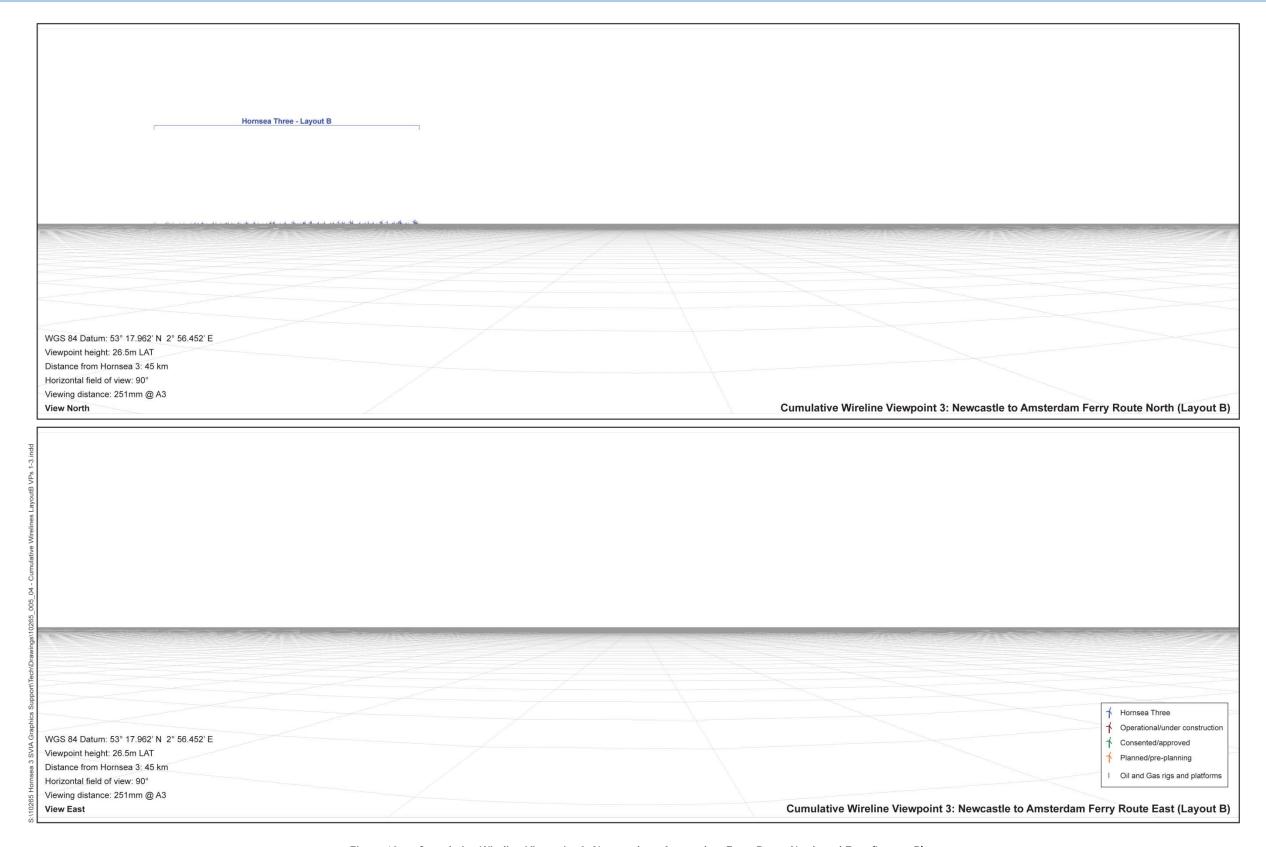

Figure 12: Cumulative Wireline Viewpoint 3: Newcastle to Amsterdam Ferry Route North and East (Layout B).

Figure 13: Cumulative Wireline Viewpoint 3: Newcastle to Amsterdam Ferry Route South and West (Layout B).