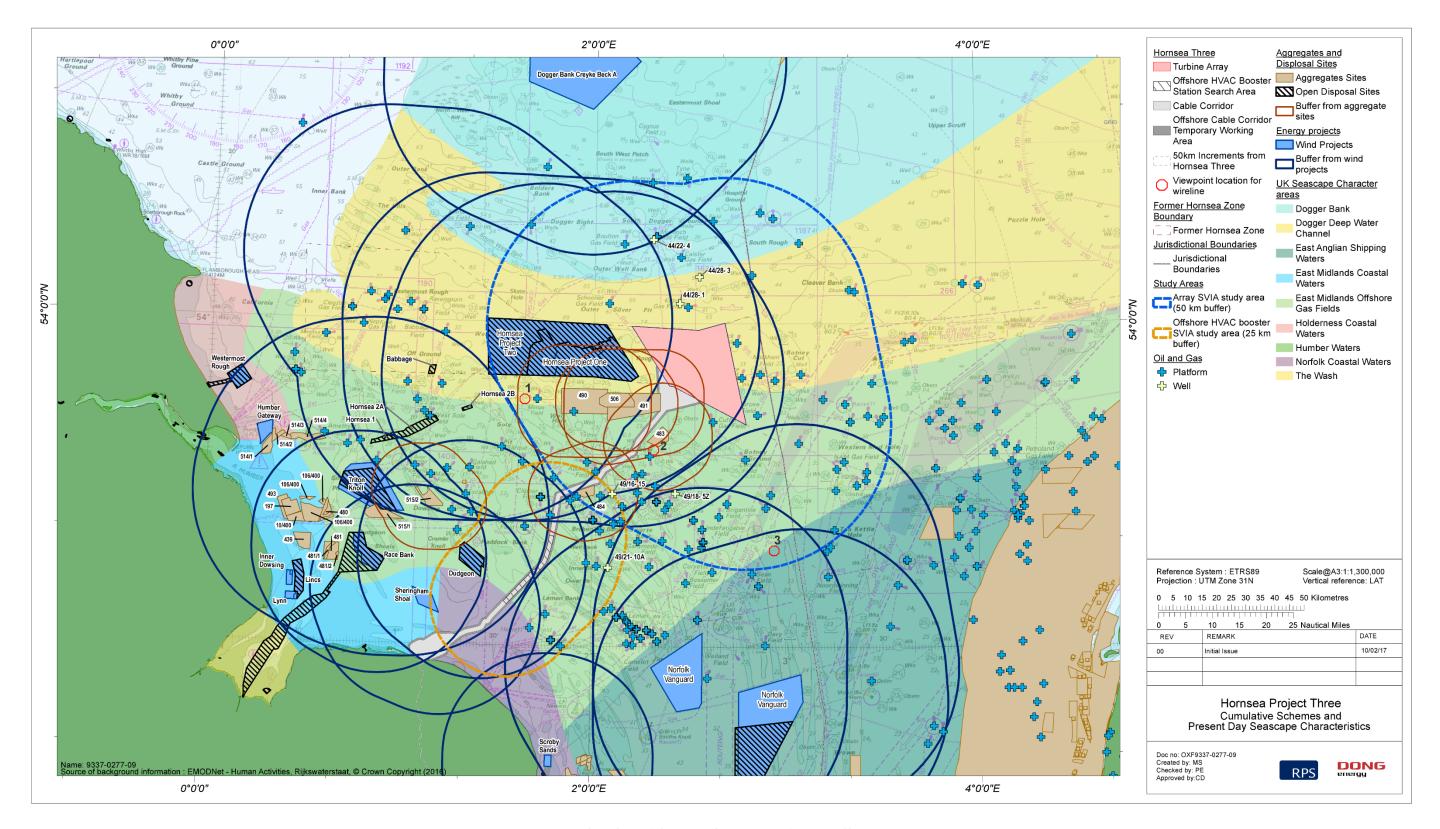

Figure 1: Cumulative Schemes and Present Day Seascape Characteristics.

Figure 2: Cumulative Wireline Viewpoint 1: Newcastle to Amsterdam Ferry Route North and East (Layout A).

Figure 3: Cumulative Wireline Viewpoint 1: Newcastle to Amsterdam Ferry Route South and West (Layout A).