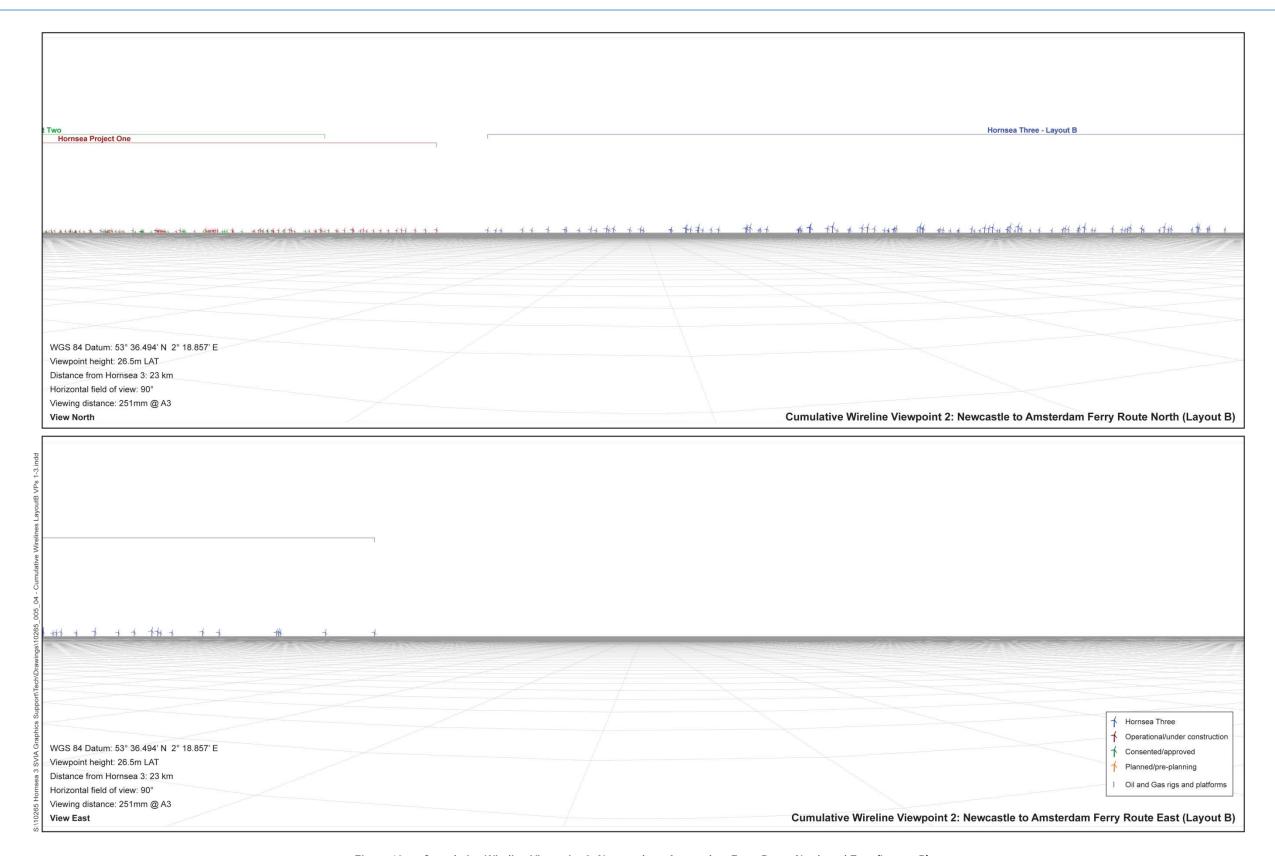

Figure 10: Cumulative Wireline Viewpoint 2: Newcastle to Amsterdam Ferry Route North and East (Layout B).

Figure 11: Cumulative Wireline Viewpoint 2: Newcastle to Amsterdam Ferry Route South and West (Layout B).