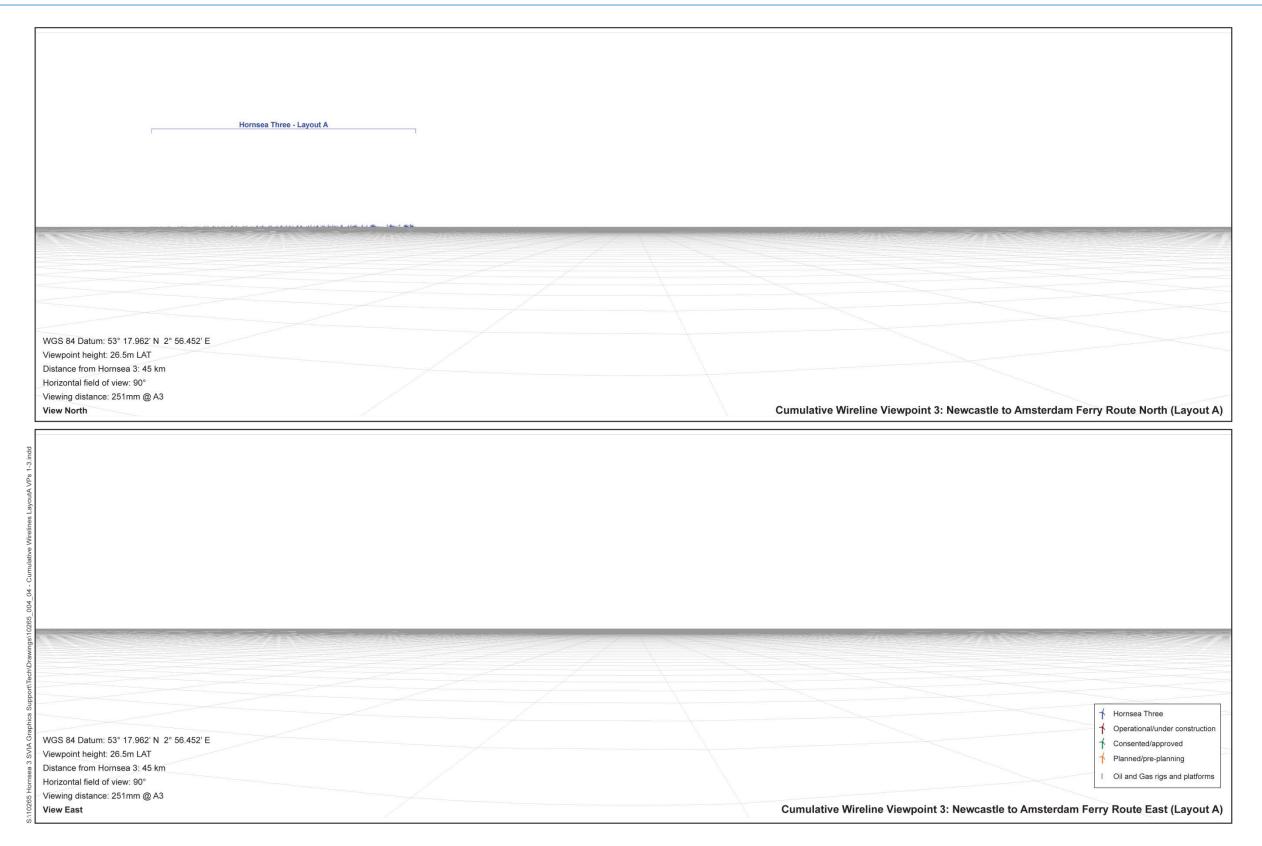

Figure 6: Cumulative Wireline Viewpoint 3: Newcastle to Amsterdam Ferry Route North and East (Layout A).

Figure 7: Cumulative Wireline Viewpoint 3: Newcastle to Amsterdam Ferry Route South and West (Layout A).