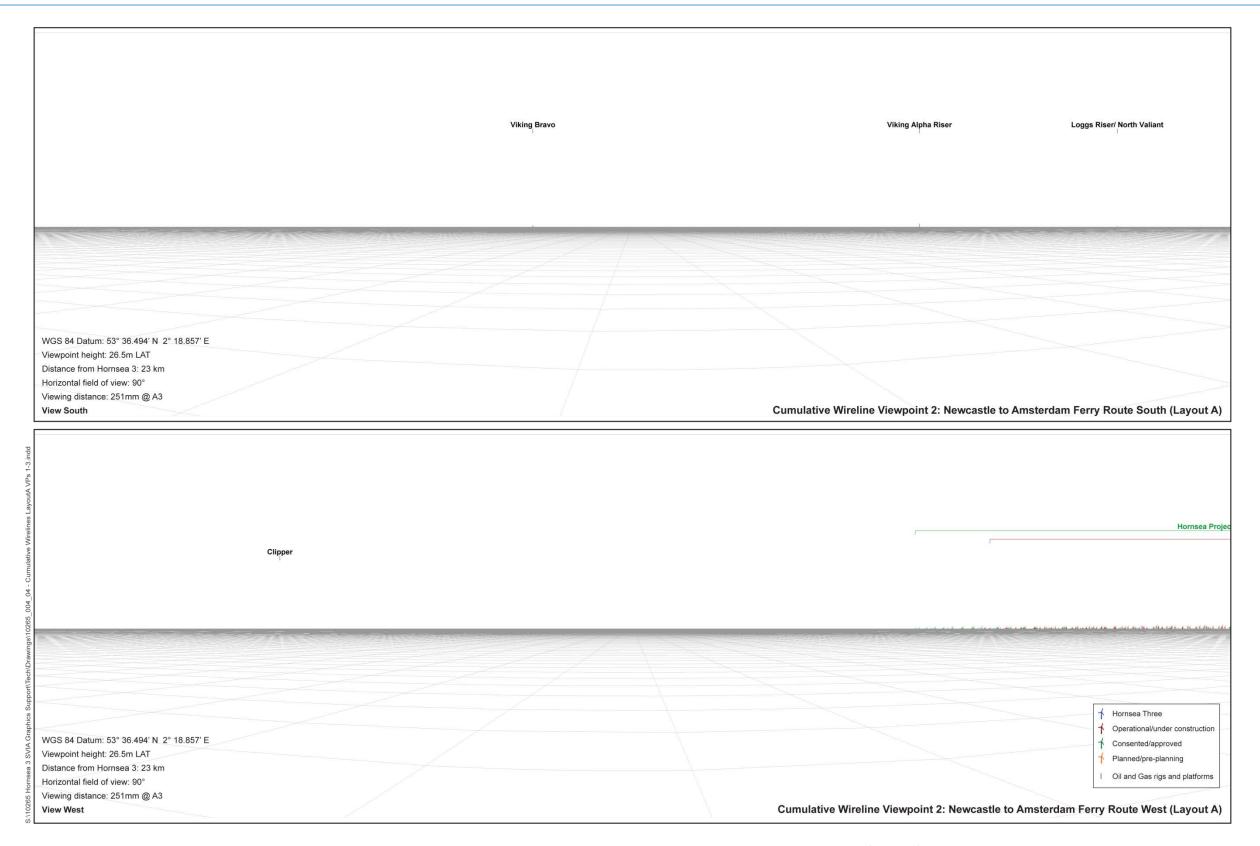

Figure 6: Cumulative Wireline Viewpoint 3: Newcastle to Amsterdam Ferry Route North and East (Layout A).

Figure 7: Cumulative Wireline Viewpoint 3: Newcastle to Amsterdam Ferry Route South and West (Layout A).