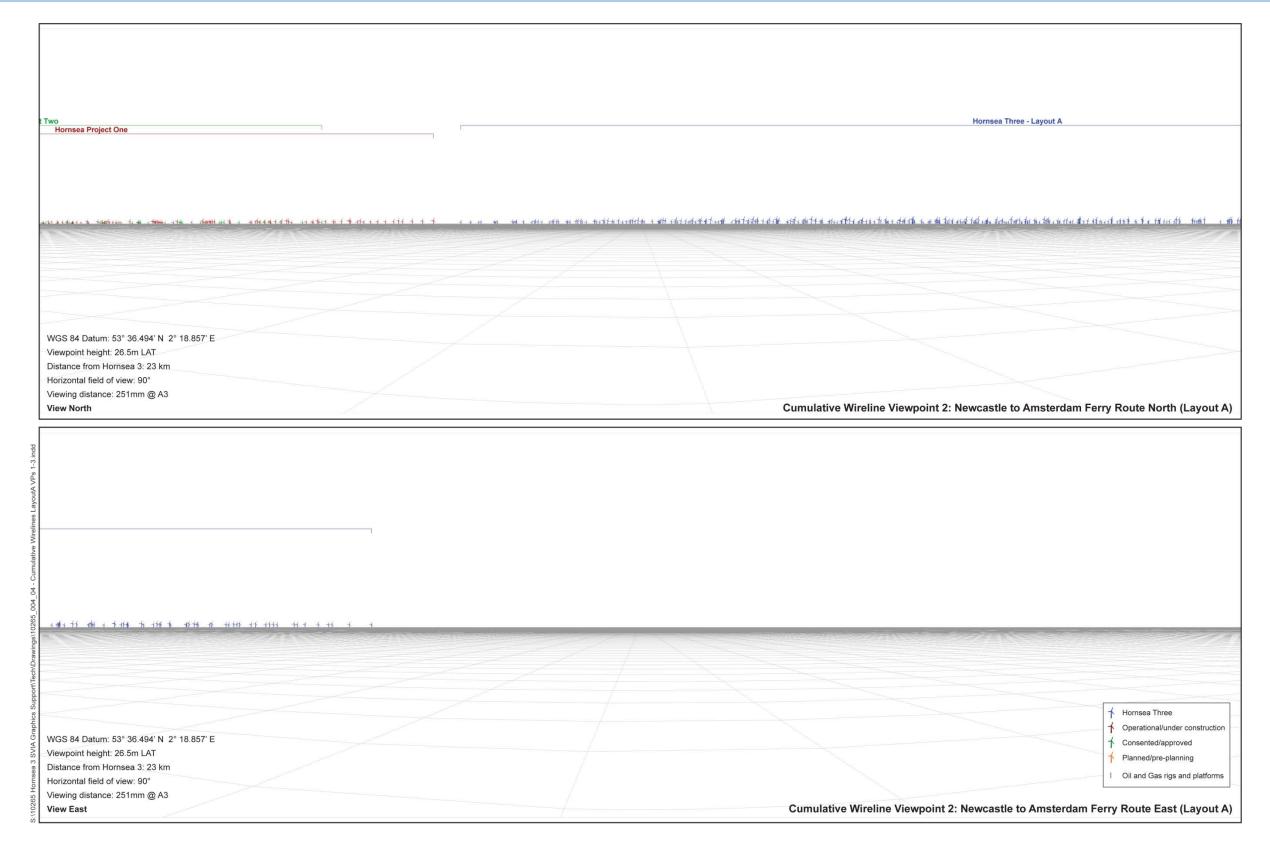

Figure 4: Cumulative Wireline Viewpoint 2: Newcastle to Amsterdam Ferry Route North and East (Layout A).

Figure 5: Cumulative Wireline Viewpoint 2: Newcastle to Amsterdam Ferry Route South and West (Layout A).