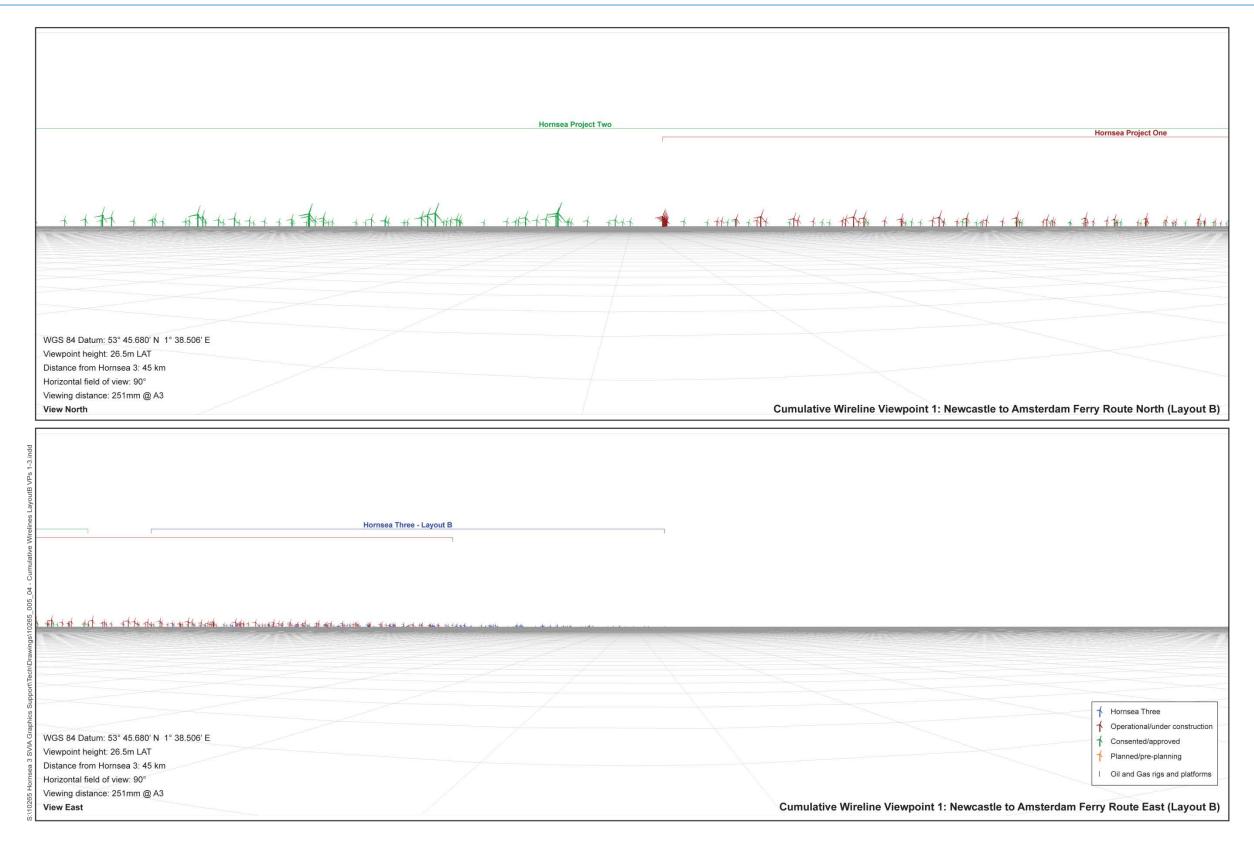

Figure 8: Cumulative Wireline Viewpoint 1: Newcastle to Amsterdam Ferry Route North and East (Layout B).

Figure 9: Cumulative Wireline Viewpoint 1: Newcastle to Amsterdam Ferry Route South and West (Layout B).