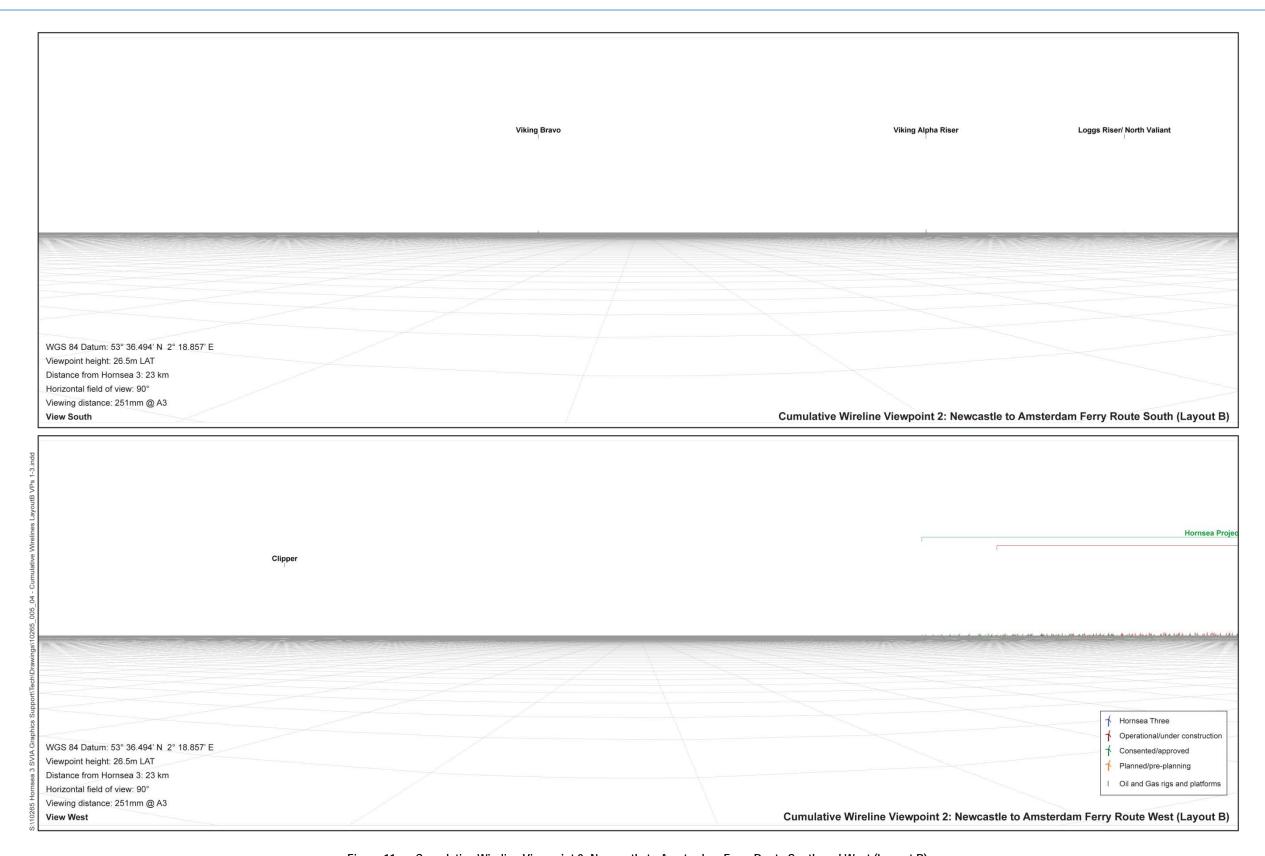

Figure 10: Cumulative Wireline Viewpoint 2: Newcastle to Amsterdam Ferry Route North and East (Layout B).

Figure 11: Cumulative Wireline Viewpoint 2: Newcastle to Amsterdam Ferry Route South and West (Layout B).