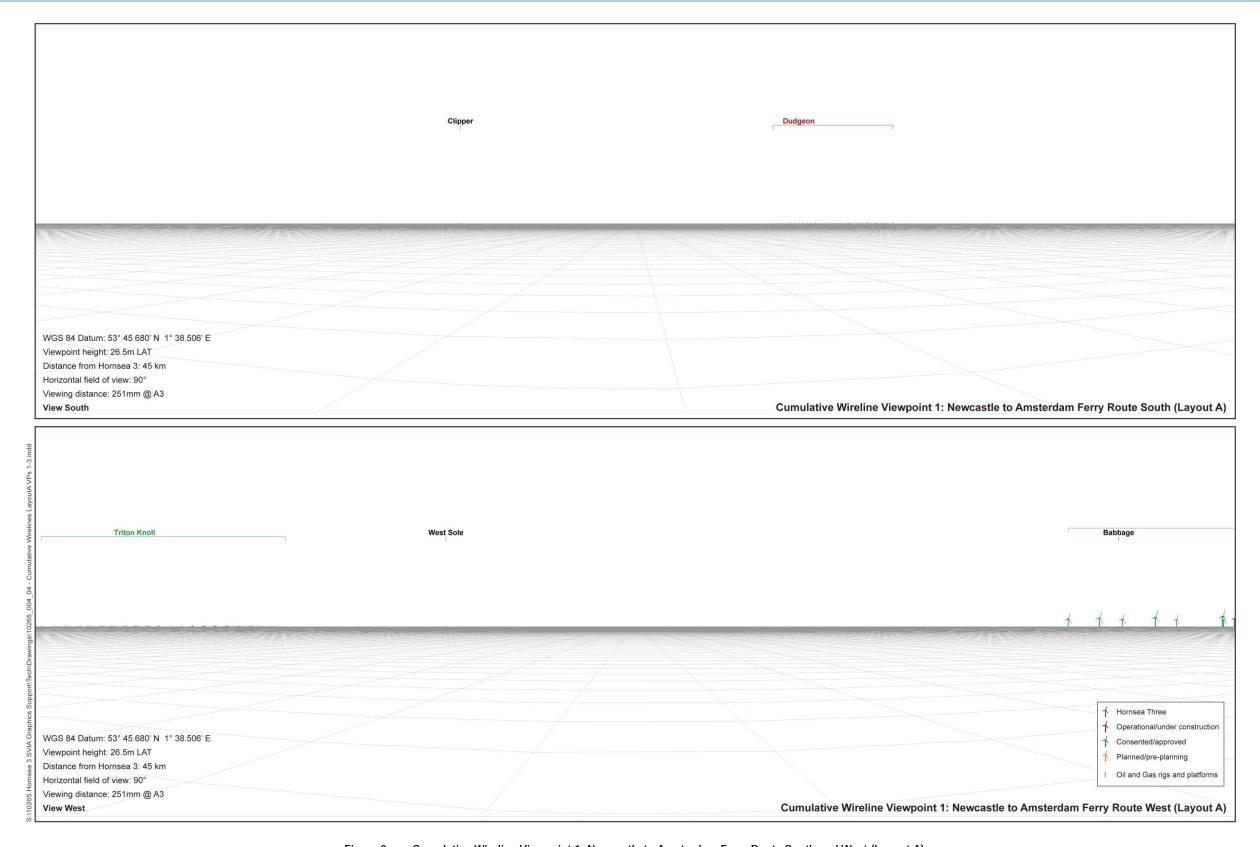

Figure 1: Cumulative Schemes and Present Day Seascape Characteristics.

Figure 2: Cumulative Wireline Viewpoint 1: Newcastle to Amsterdam Ferry Route North and East (Layout A).

Figure 3: Cumulative Wireline Viewpoint 1: Newcastle to Amsterdam Ferry Route South and West (Layout A).