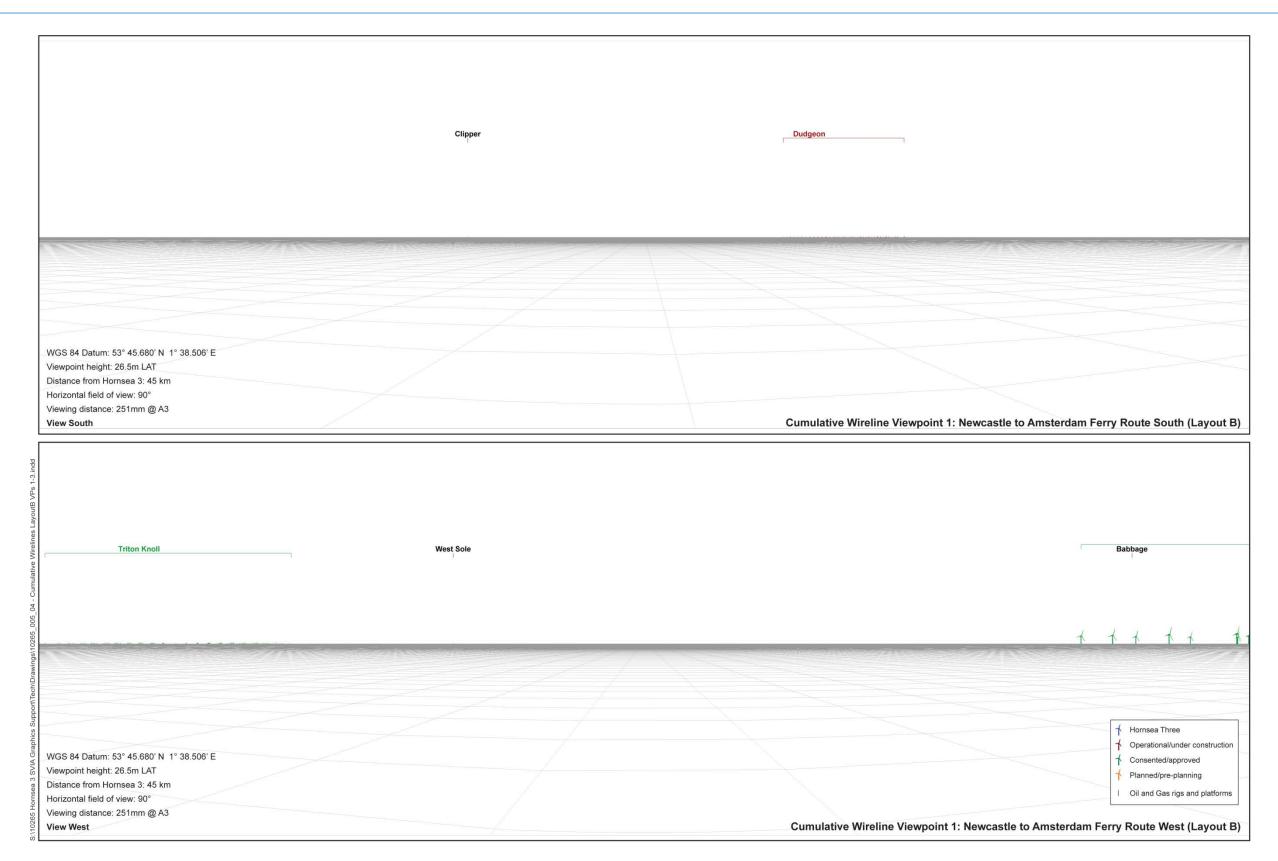

Figure 8: Cumulative Wireline Viewpoint 1: Newcastle to Amsterdam Ferry Route North and East (Layout B).

Figure 9: Cumulative Wireline Viewpoint 1: Newcastle to Amsterdam Ferry Route South and West (Layout B).