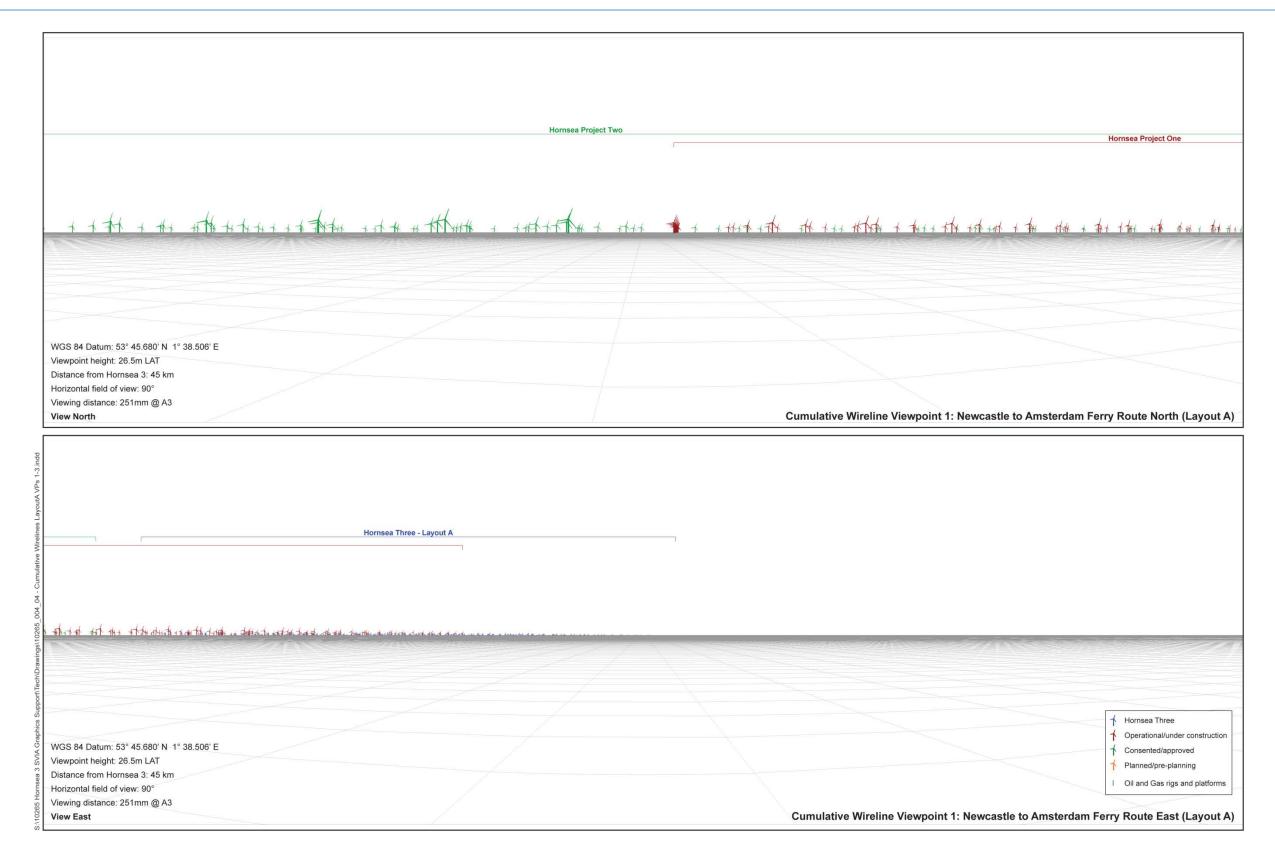

Figure 1: Cumulative Schemes and Present Day Seascape Characteristics.

Figure 2: Cumulative Wireline Viewpoint 1: Newcastle to Amsterdam Ferry Route North and East (Layout A).

Figure 3: Cumulative Wireline Viewpoint 1: Newcastle to Amsterdam Ferry Route South and West (Layout A).