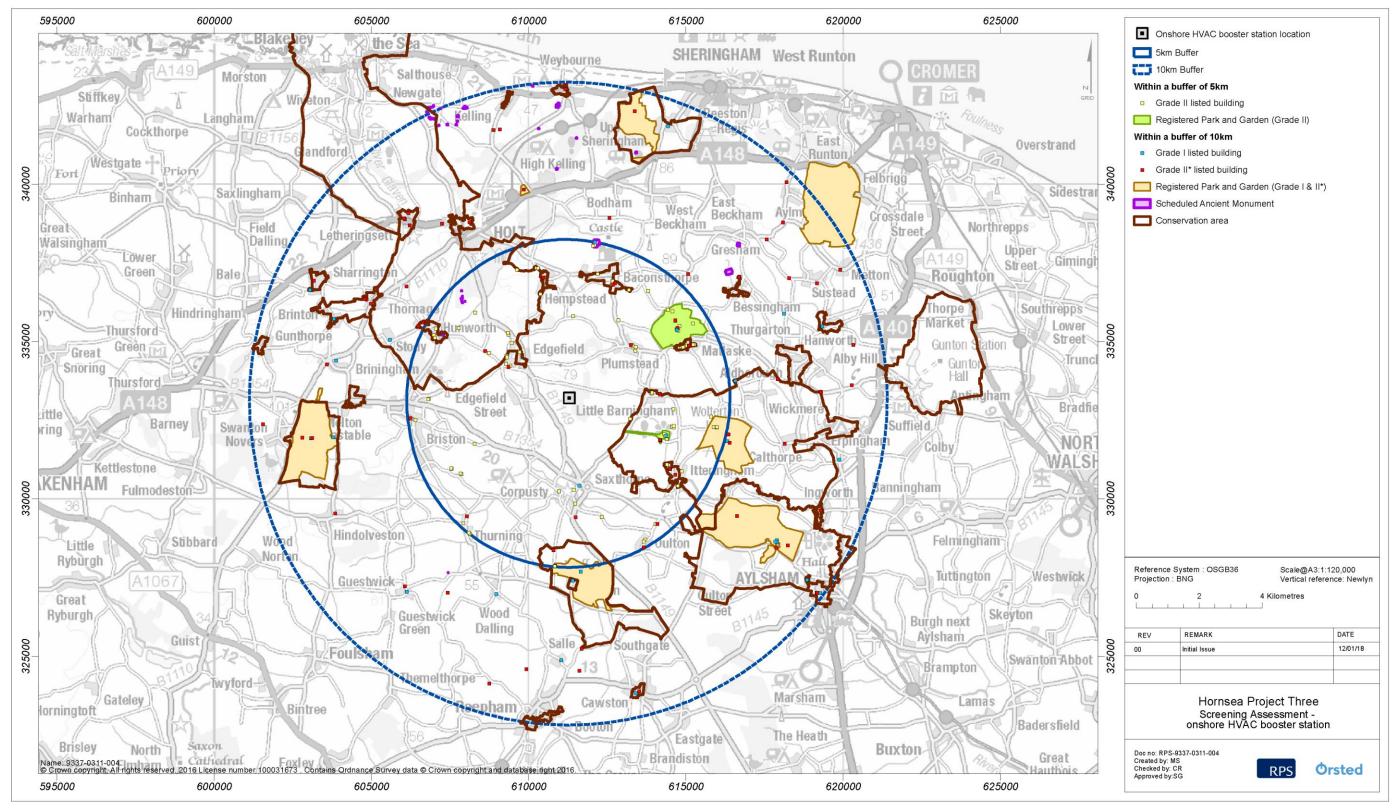

| Reepham                  | Outside ZTV - no further assessment required                                                                                                                           |
| Sharrington              | Outside ZTV - no further assessment required                                                                                                                           |
| Upper Sheringham         | Outside ZTV - no further assessment required                                                                                                                           |
| Weybourne                | Outside ZTV - no further assessment required                                                                                                                           |









Figure 1.1: Screening Assessment – Onshore HVAC Booster Station.