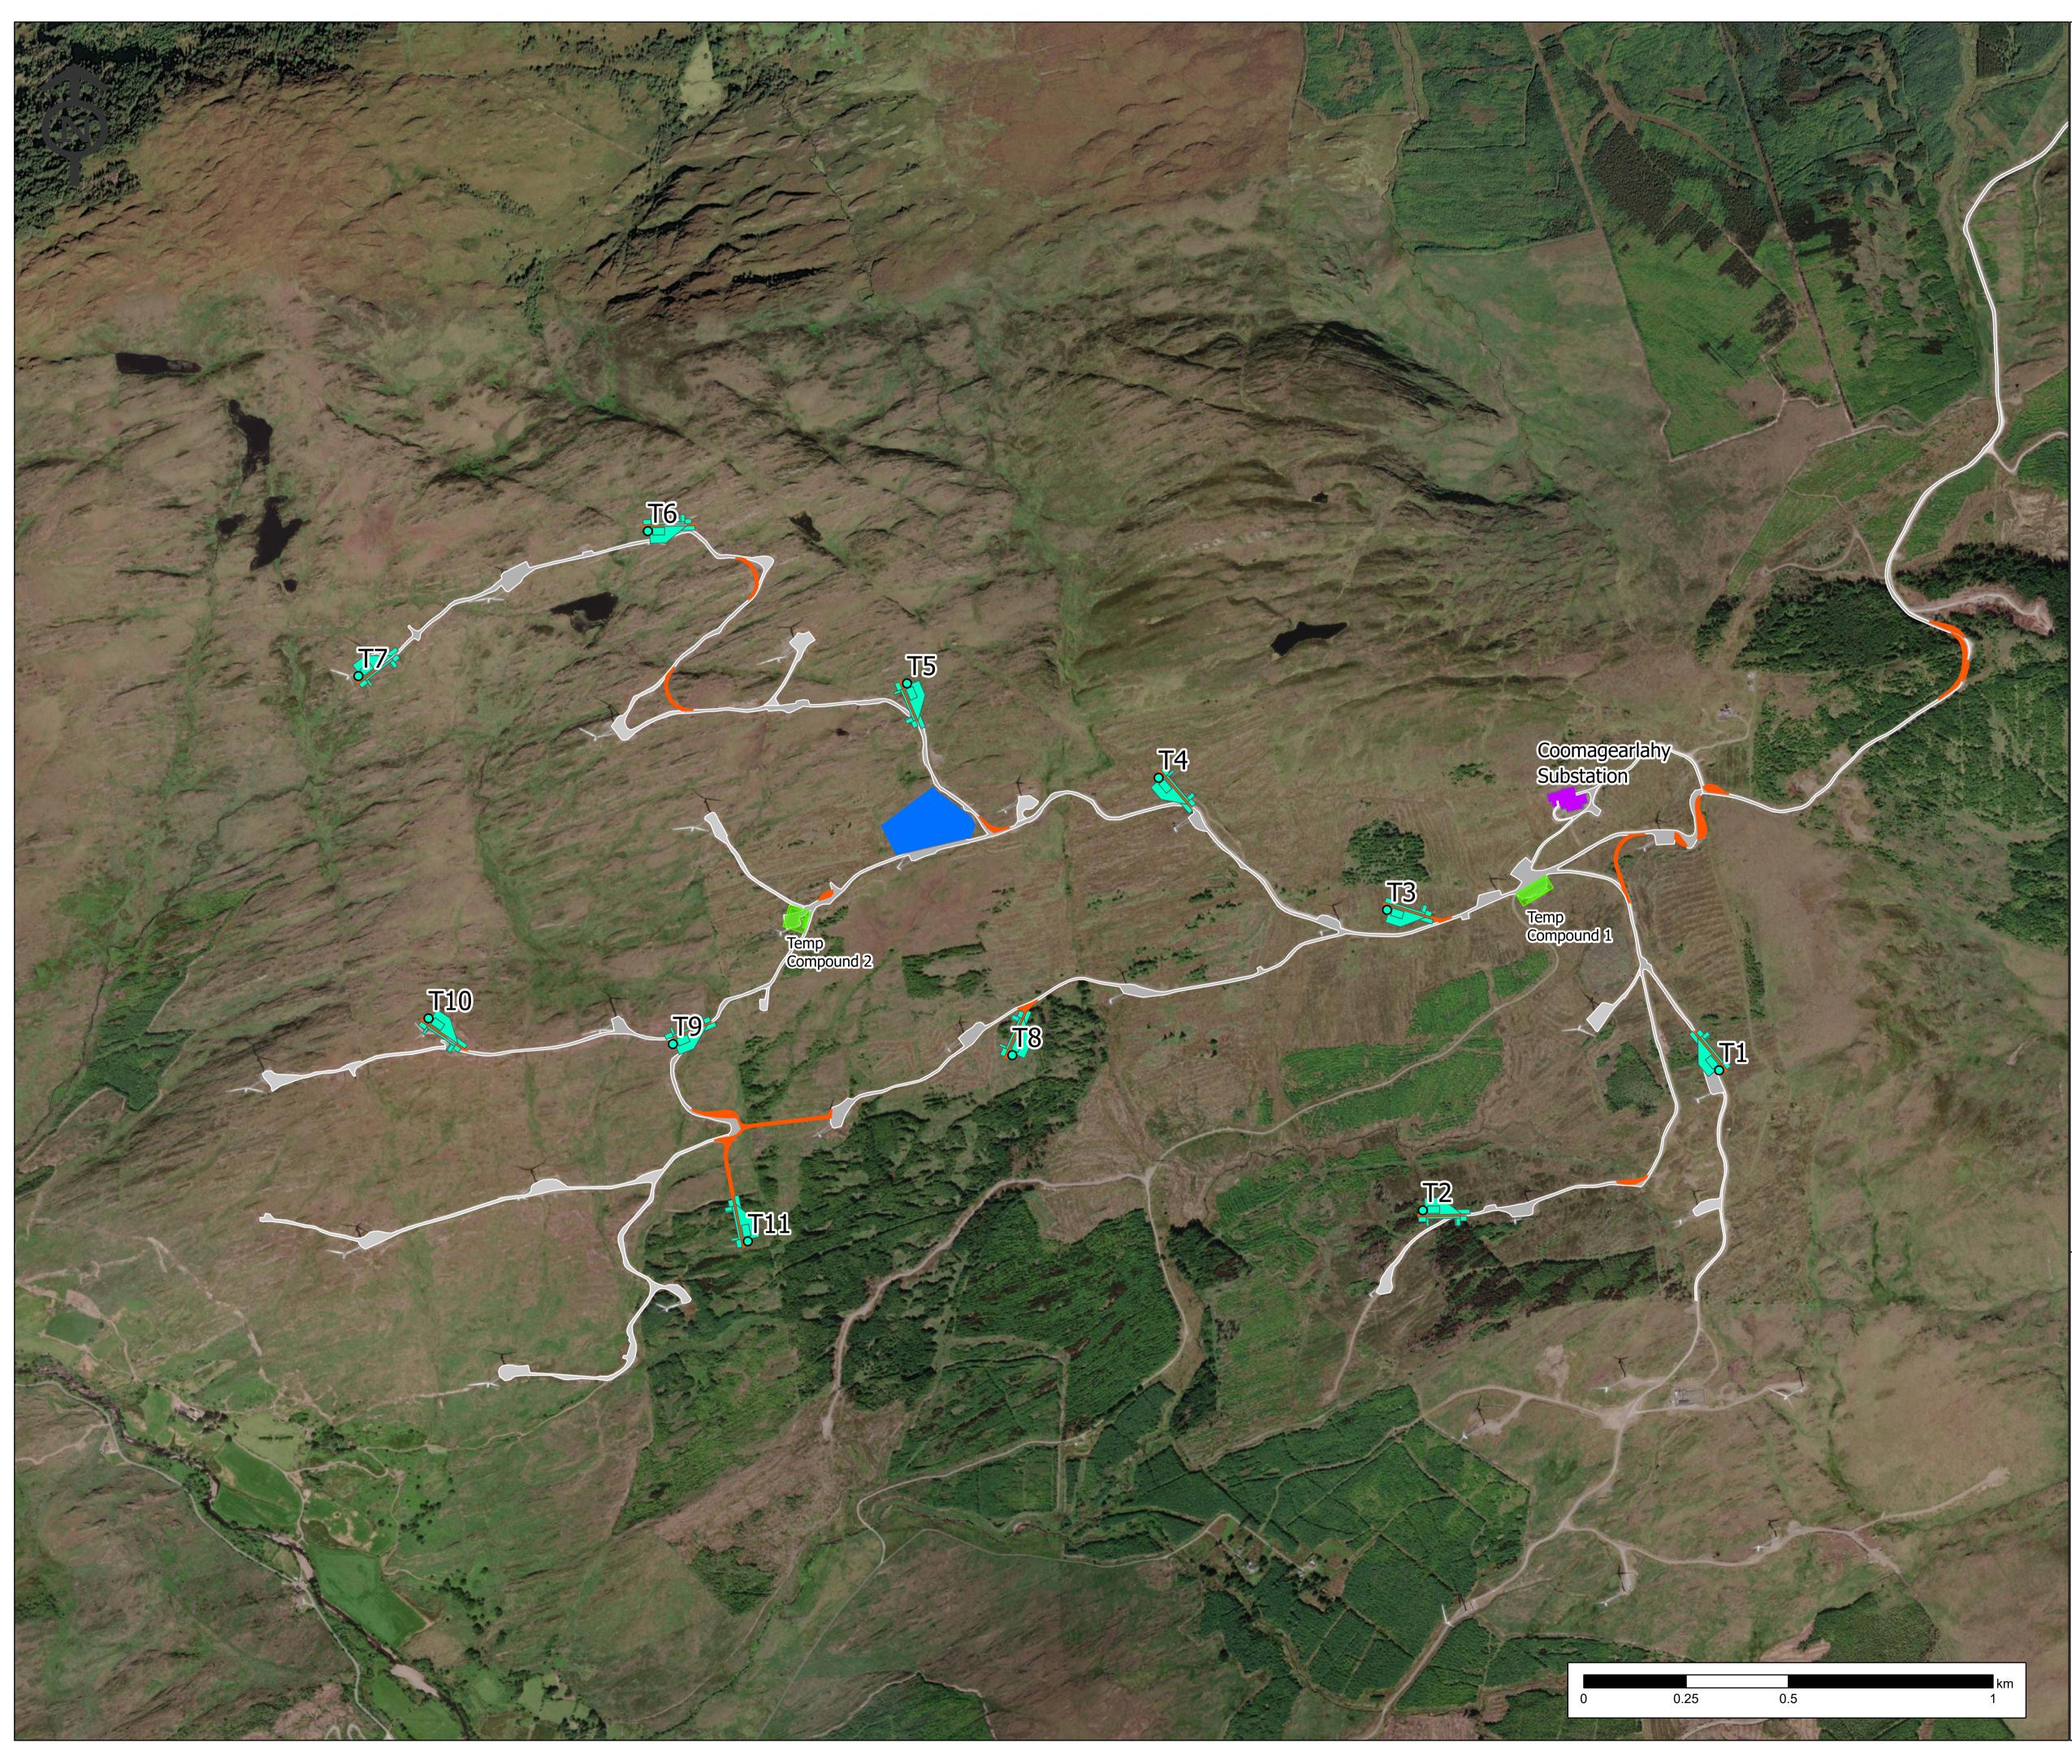

"Map produced by Ørsted Onshore Ireland MidCo Limited

This map is proprietary and confidential and must not be duplicated or distributed by any means without express permission of Ørsted.

This map is digitally created based on information obtained from various authoritative sources. Every reasonable care has been taken to ensure the information is correct at the time of publication.

No responsibility can be accepted for any mishap or damages arising from any inaccuracies, omissions and new developments within the mapped area."

Proposed Turbines
Proposed Hardstands
Proposed Roads
Existing Wind Farm Substation
Existing Wind Farm Roads
Proposed Borrow Pit
Proposed Temporary Construction Compound

Map Title:

Kilgarvan Repower Site Layout Ortho

Map Scales:

1:7,500 @ A1

Drawn By: Patrick McMorrough Checked By: PMcM Date: 22/11/2022 16:24

> Ordnance Survey Ireland License No: AR 0017022 © Ordnance Survey Ireland and Government of Ireland