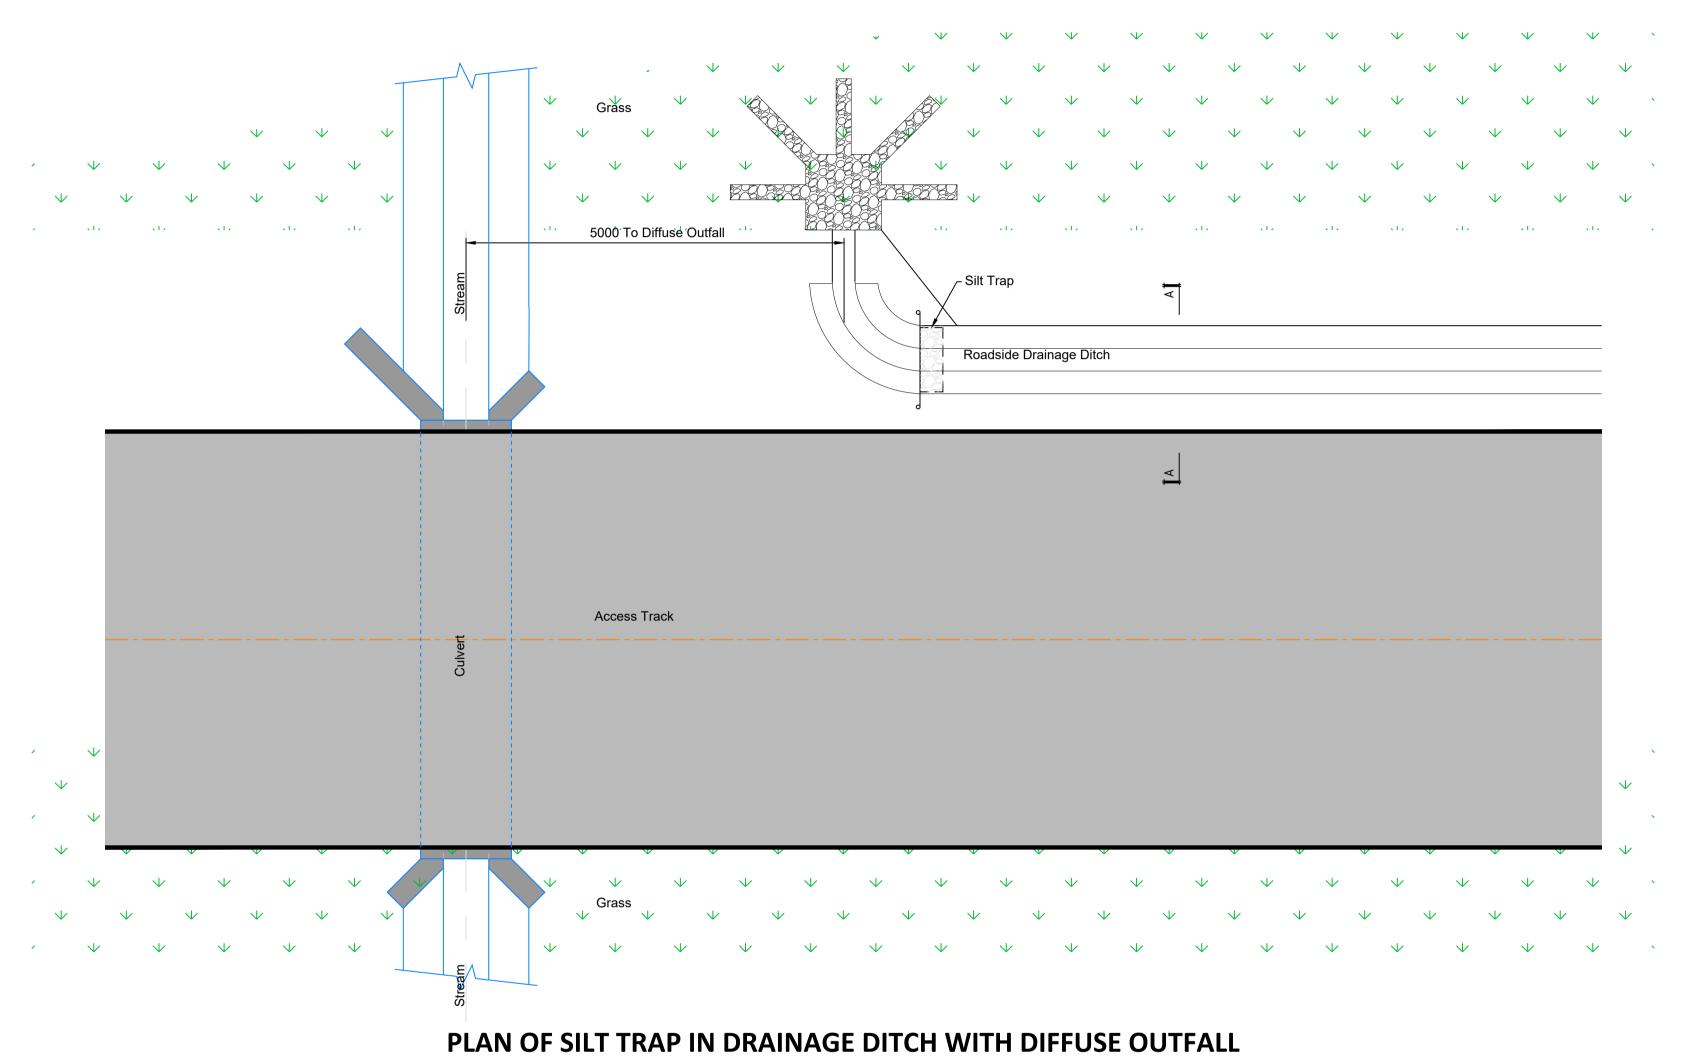

|               | Арр Ву | Date     | PROJECT                             |
|---------------|--------|----------|-------------------------------------|
| G APPLICATION | HL     | 22.10.20 | COOM GREEN ENERGY PARK              |
|               |        |          |                                     |
|               |        |          |                                     |
|               |        |          | SHEET                               |
|               |        |          | SILT TRAP DETAILS IN DRAINAGE DITCH |
|               |        |          |                                     |
|               |        |          |                                     |