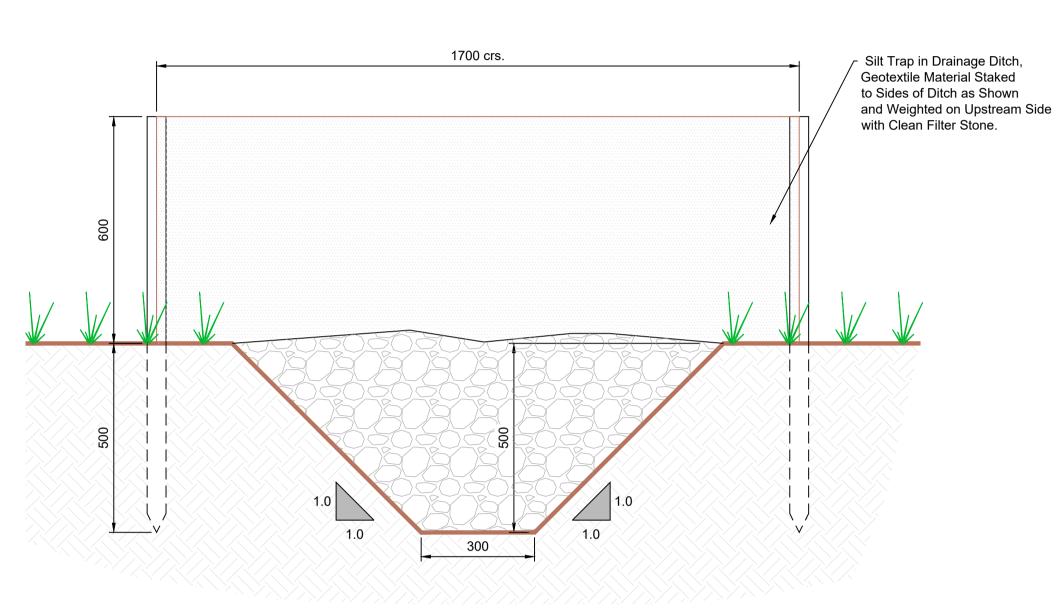

|               | Арр Ву | Date     | PROJECT                             |
|---------------|--------|----------|-------------------------------------|
| G APPLICATION | HL     | 22.10.20 | COOM GREEN ENERGY PARK              |
|               |        |          |                                     |
|               |        |          |                                     |
|               |        |          | SHEET                               |
|               |        |          | SILT TRAP DETAILS IN DRAINAGE DITCH |
|               |        |          |                                     |
|               |        |          |                                     |