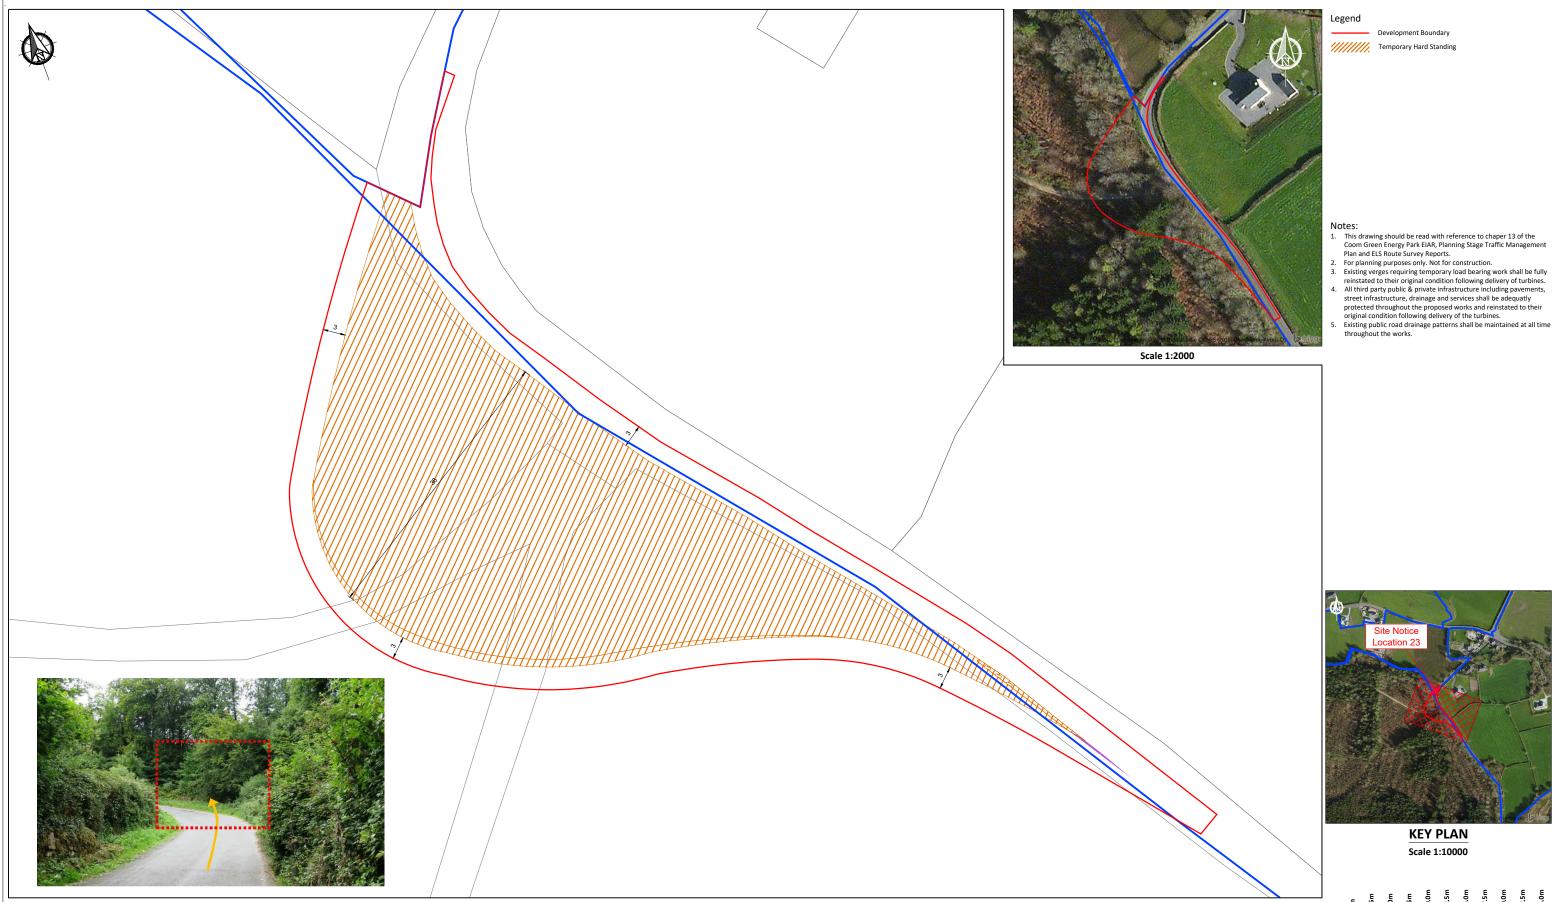

## NODE 2.8: CASTLEBAGH

Scale 1:500

| If Applicable : Ordnance Survey Ireland Licence No. EN 0001220 © Ordnance Survey Ireland and Government of Ireland |
|--------------------------------------------------------------------------------------------------------------------|
| OSL 5906 C 5057 5059 B 5050 B 5050 11 5292 04 6292 00                                                              |

Rev. Description App By Date PROJECT ISSUE FOR DISCUSSION 03.09.19 ш COOM GREEN ENERGY PARK SHEET 70m BLADE VEHICLE TRACKING DELIVERY **ROUTE NODE 2.8** 

|                  |          | Scale 1:500               |        |           |     |
|------------------|----------|---------------------------|--------|-----------|-----|
| CLIENT           |          |                           |        |           |     |
|                  |          |                           |        |           |     |
|                  | CROO     | M GREEN ENERGY PAI        | rk lim | ITED      |     |
| Date             | 03.09.19 | Project number<br>P20-099 |        | e (@ A3-) |     |
| Date<br>Drawn by |          | Project number            | Scale  | e (@ A3-) | Rev |