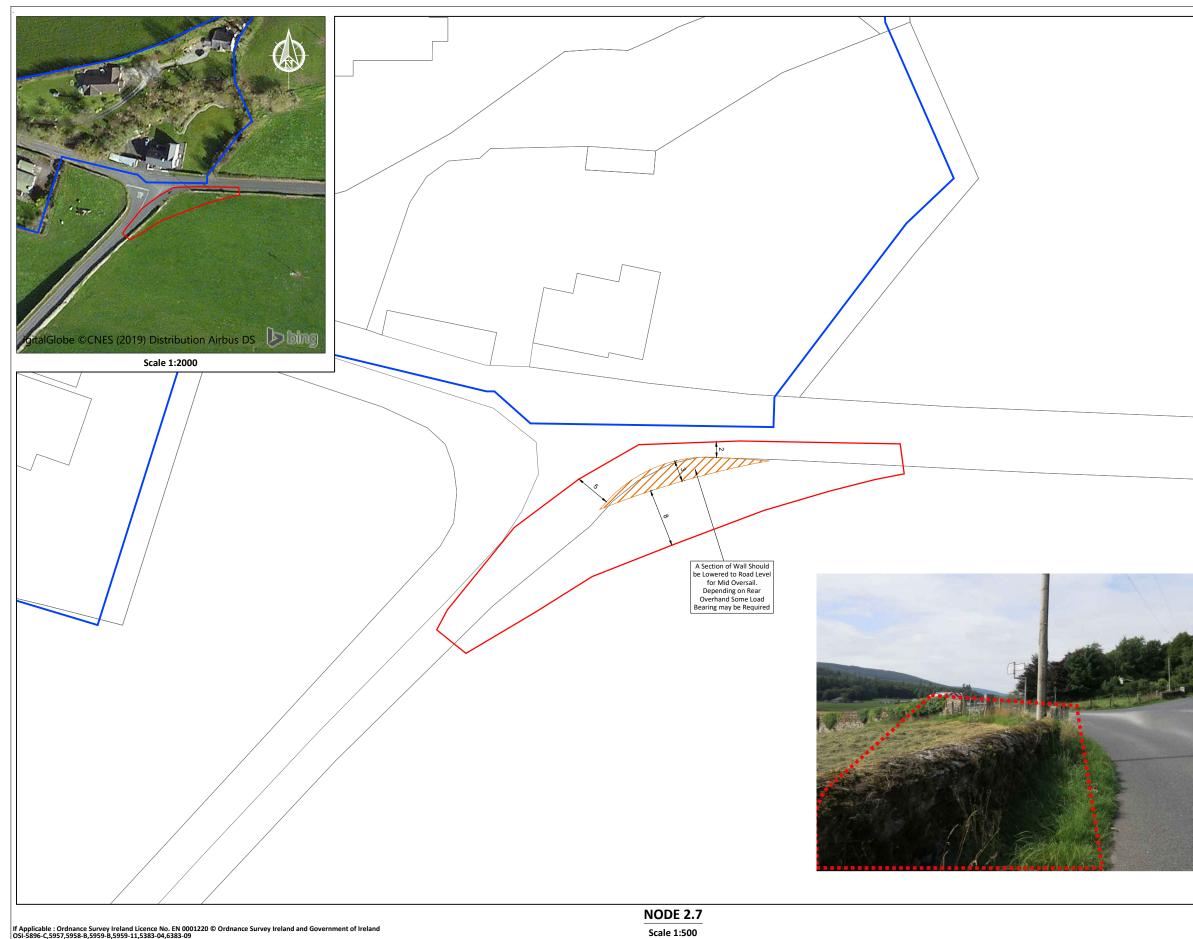

Rev. Description App By Date PROJECT ISSUE FOR DISCUSSION 03.09.19 н Cork | Dublin | Carlow COOM GREEN ENERGY PARK SHEET 70m BLADE VEHICLE TRACKING DELIVERY **ROUTE NODE 2.7** 

If Applicable : Ordnance Survey Ireland Licence No. EN 0001220 © Ordnance Survey Ireland and Government of Ireland OSI-5896-C,5957,5958-B,5959-B,5959-11,5383-04,6383-09

|                                 | Legend<br>Development Boundary<br>Property Boundary<br>Temporary Hard Standing                                                                                                                                                                                                                                                                                                                                                                                                                                                                                                                                                                                                                                                                                                                      |
|---------------------------------|-----------------------------------------------------------------------------------------------------------------------------------------------------------------------------------------------------------------------------------------------------------------------------------------------------------------------------------------------------------------------------------------------------------------------------------------------------------------------------------------------------------------------------------------------------------------------------------------------------------------------------------------------------------------------------------------------------------------------------------------------------------------------------------------------------|
|                                 | <ul> <li>Notes:</li> <li>This drawing should be read with reference to chaper 13 of the Coom Green Energy Park EIAR, Planning Stage Traffic Management Plan and ELS Route Survey Reports.</li> <li>For planning purposes only. Not for construction.</li> <li>Existing verges requiring temporary load bearing work shall be fully reinstated to their original condition following delivery of turbines.</li> <li>All third party public &amp; private infrastructure including pavements, street infrastructure, drainage and services shall be adequatly protected throughout the proposed works and reinstated to their original condition following delivery of the turbines.</li> <li>Existing public road drainage patterns shall be maintained at all time throughout the works.</li> </ul> |
|                                 | Image: wide wide wide wide wide wide wide wide                                                                                                                                                                                                                                                                                                                                                                                                                                                                                                                                                                                                                                                                                                                                                      |
| Scale 1:500                     |                                                                                                                                                                                                                                                                                                                                                                                                                                                                                                                                                                                                                                                                                                                                                                                                     |
| CROOM GREEN ENERGY PARK LIMITED |                                                                                                                                                                                                                                                                                                                                                                                                                                                                                                                                                                                                                                                                                                                                                                                                     |
| 03.09.19<br>Drawn by<br>SOC     | Scale (@ A3-)           awing Number         1:500           20-099-0400-0007         Rev                                                                                                                                                                                                                                                                                                                                                                                                                                                                                                                                                                                                                                                                                                           |