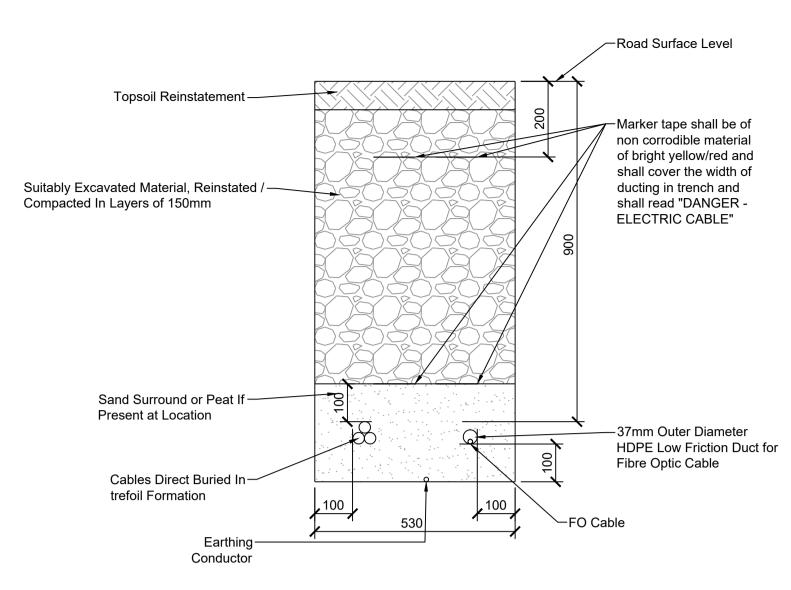

## 110Kv SINGLE CIRCUIT TRENCH CROSS SECTION FOR POWER DUCTS IN FLAT FORMATION

Scale 1:10

COLLECTOR CIRCUIT VERGE Scale 1:10

COLLECTOR CIRCUIT CENTRE Scale 1:10

O:\ACAD\2020\P20-099\P20-099-0300-0021

**Scale 1:10** 