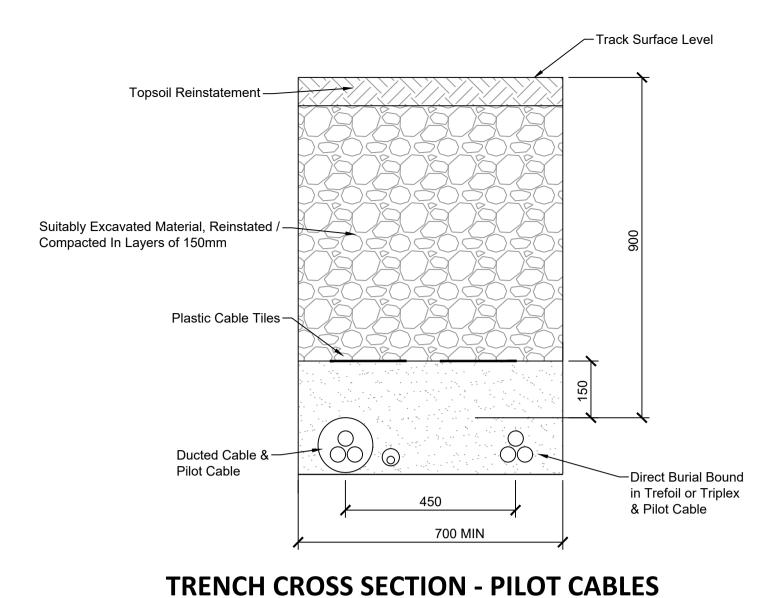

**Scale 1:10** 

COLLECTOR CIRCUIT VERGE (DIRECT BURY) Scale 1:10

- A=125mm O.D. HDPE ESB APPROVED DUCT, SDR=17.6 B=125mm O.D. HDPE ESB APPROVED DUCT, SDR=17.6
- ALL DIMENSIONS IN MILLIMETERS