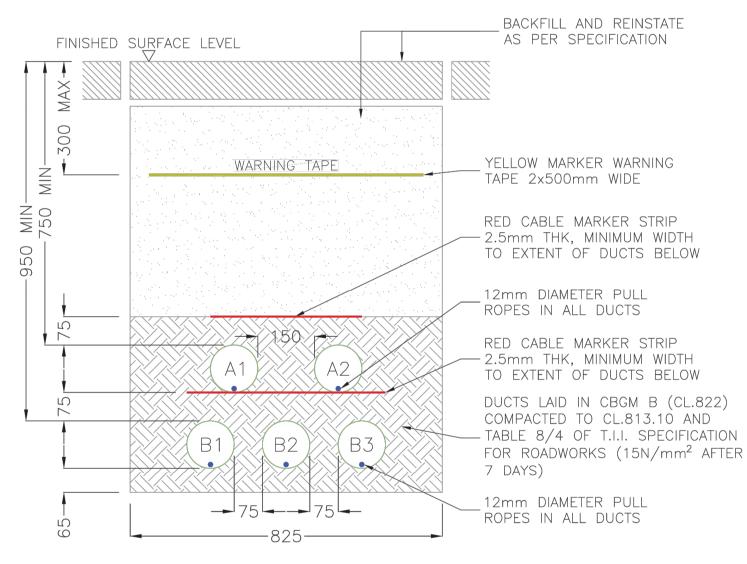

## 110Kv SINGLE CIRCUIT TRENCH CROSS SECTION FOR POWER DUCTS IN FLAT FORMATION

Scale 1:10

COLLECTOR CIRCUIT VERGE Scale 1:10

COLLECTOR CIRCUIT CENTRE Scale 1:10

O:\ACAD\2020\P20-099\P20-099-0300-0021

**Scale 1:10** 