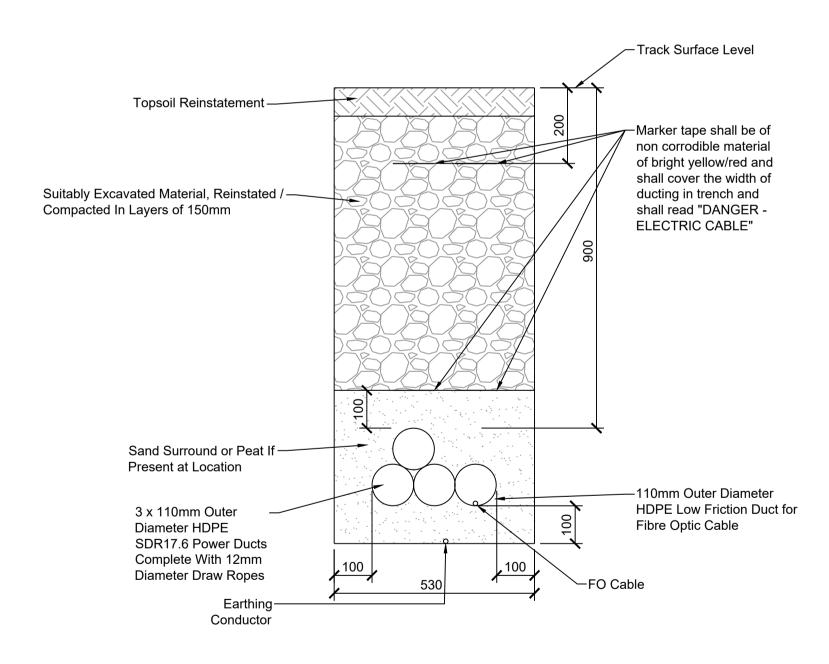

## 110Kv SINGLE CIRCUIT TRENCH CROSS SECTION FOR POWER DUCTS IN TREFOIL FORMATION

Scale 1:10

A=125mm O.D. HDPE ESB APPROVED DUCT, SDR=17.6 B=125mm O.D. HDPE ESB APPROVED DUCT, SDR=17.6 ALL DIMENSIONS IN MILLIMETERS