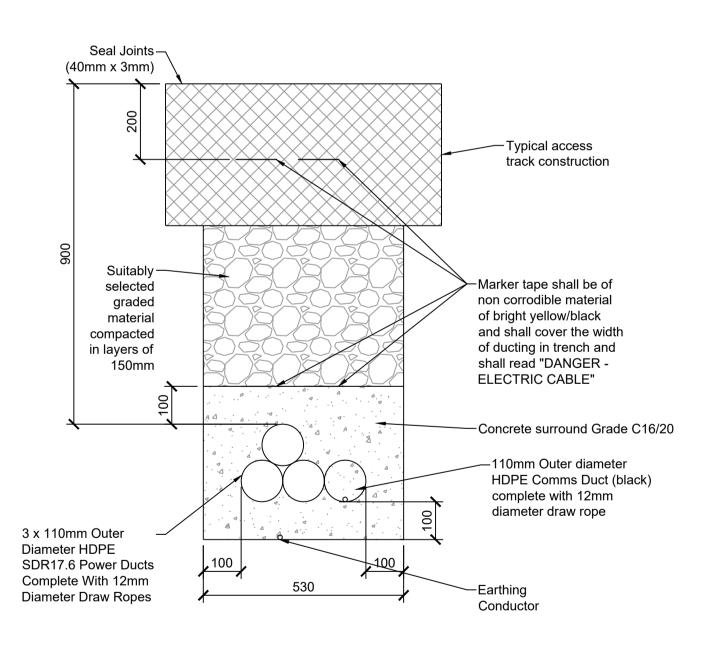

## 110Kv SINGLE CIRCUIT TRENCH CROSS SECTION FOR POWER DUCTS IN FLAT FORMATION

Scale 1:10

COLLECTOR CIRCUIT VERGE Scale 1:10

COLLECTOR CIRCUIT CENTRE Scale 1:10

O:\ACAD\2020\P20-099\P20-099-0300-0021

**Scale 1:10** 