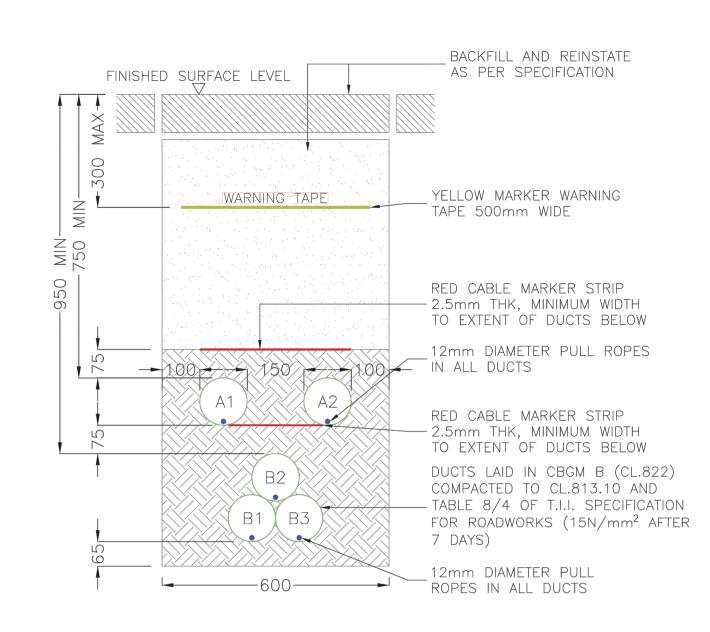

## 110Kv SINGLE CIRCUIT TRENCH CROSS SECTION FOR POWER DUCTS IN TREFOIL FORMATION

Scale 1:10

A=125mm O.D. HDPE ESB APPROVED DUCT, SDR=17.6 B=125mm O.D. HDPE ESB APPROVED DUCT, SDR=17.6 ALL DIMENSIONS IN MILLIMETERS