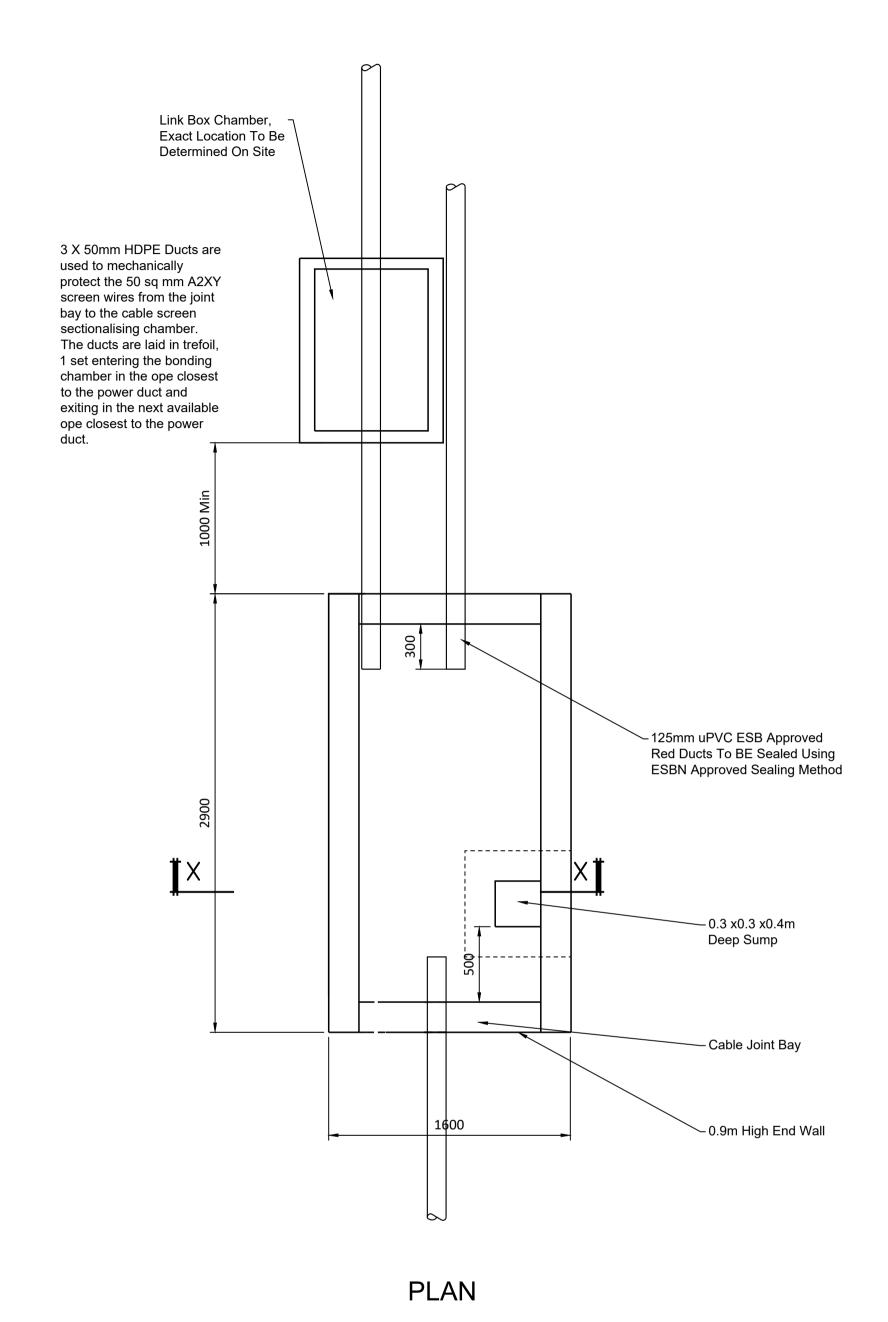

- 1. This drawing to be read in conjunction with all relevant engineers, architects and ESB drawings & specifications.
- 2. All dimensions are in mm
- 3. Do not scale dimensions.
- 4. The contractor shall check all dimensions prior to construction, any discrepancies to be notified to this office in writing immediately.
- 5. Concrete grade C28/35

6. Concrete cover to reinforcement to be 40mm

If Applicable: Ordnance Survey Ireland Licence No. EN 0001220 © Ordnance Survey Ireland and Government of Ireland

No part of this document may be reproduced or transmitted in any form or stored in any retrieval system of any nature without the written permission of Fehily Timoney & Company as copyright holder except as agreed for use on the project for which the document was originally issued. Do not scale. Use figured dimensions only. If in doubt - Ask!