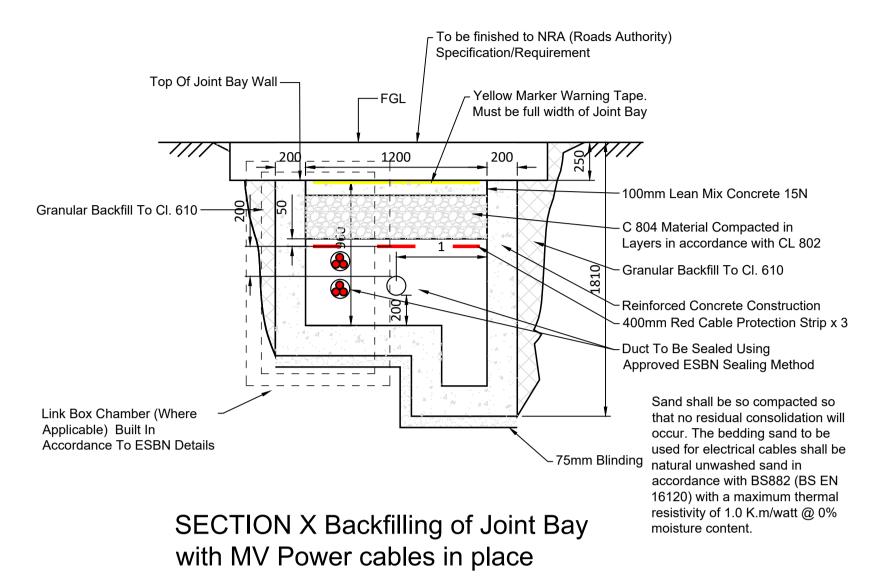

- 1. This drawing to be read in conjunction with all relevant engineers, architects and ESB drawings & specifications.
- 2. All dimensions are in mm
- 3. Do not scale dimensions.
- 4. The contractor shall check all dimensions prior to construction, any discrepancies to be notified to this office in writing immediately.
- 5. Concrete grade C28/35

6. Concrete cover to reinforcement to be 40mm

If Applicable: Ordnance Survey Ireland Licence No. EN 0001220 © Ordnance Survey Ireland and Government of Ireland

No part of this document may be reproduced or transmitted in any form or stored in any retrieval system of any nature without the written permission of Fehily Timoney & Company as copyright holder except as agreed for use on the project for which the document was originally issued. Do not scale. Use figured dimensions only. If in doubt - Ask!