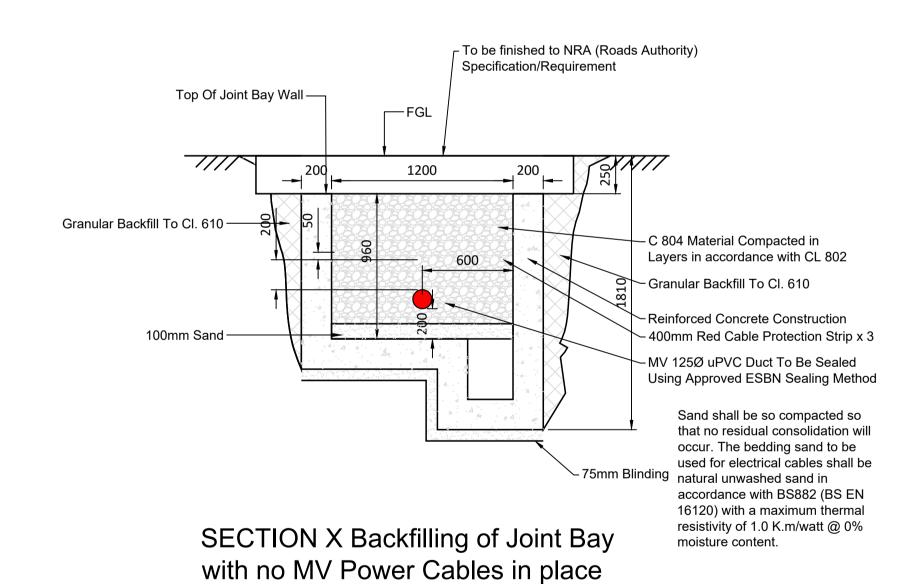

- 1. This drawing to be read in conjunction with all relevant engineers, architects and ESB drawings & specifications.
- 2. All dimensions are in mm
- 3. Do not scale dimensions.
- 4. The contractor shall check all dimensions prior to construction, any discrepancies to be notified to this office in writing immediately.
- 5. Concrete grade C28/35

6. Concrete cover to reinforcement to be 40mm

If Applicable: Ordnance Survey Ireland Licence No. EN 0001220 © Ordnance Survey Ireland and Government of Ireland

No part of this document may be reproduced or transmitted in any form or stored in any retrieval system of any nature without the written permission of Fehily Timoney & Company as copyright holder except as agreed for use on the project for which the document was originally issued. Do not scale. Use figured dimensions only. If in doubt - Ask!