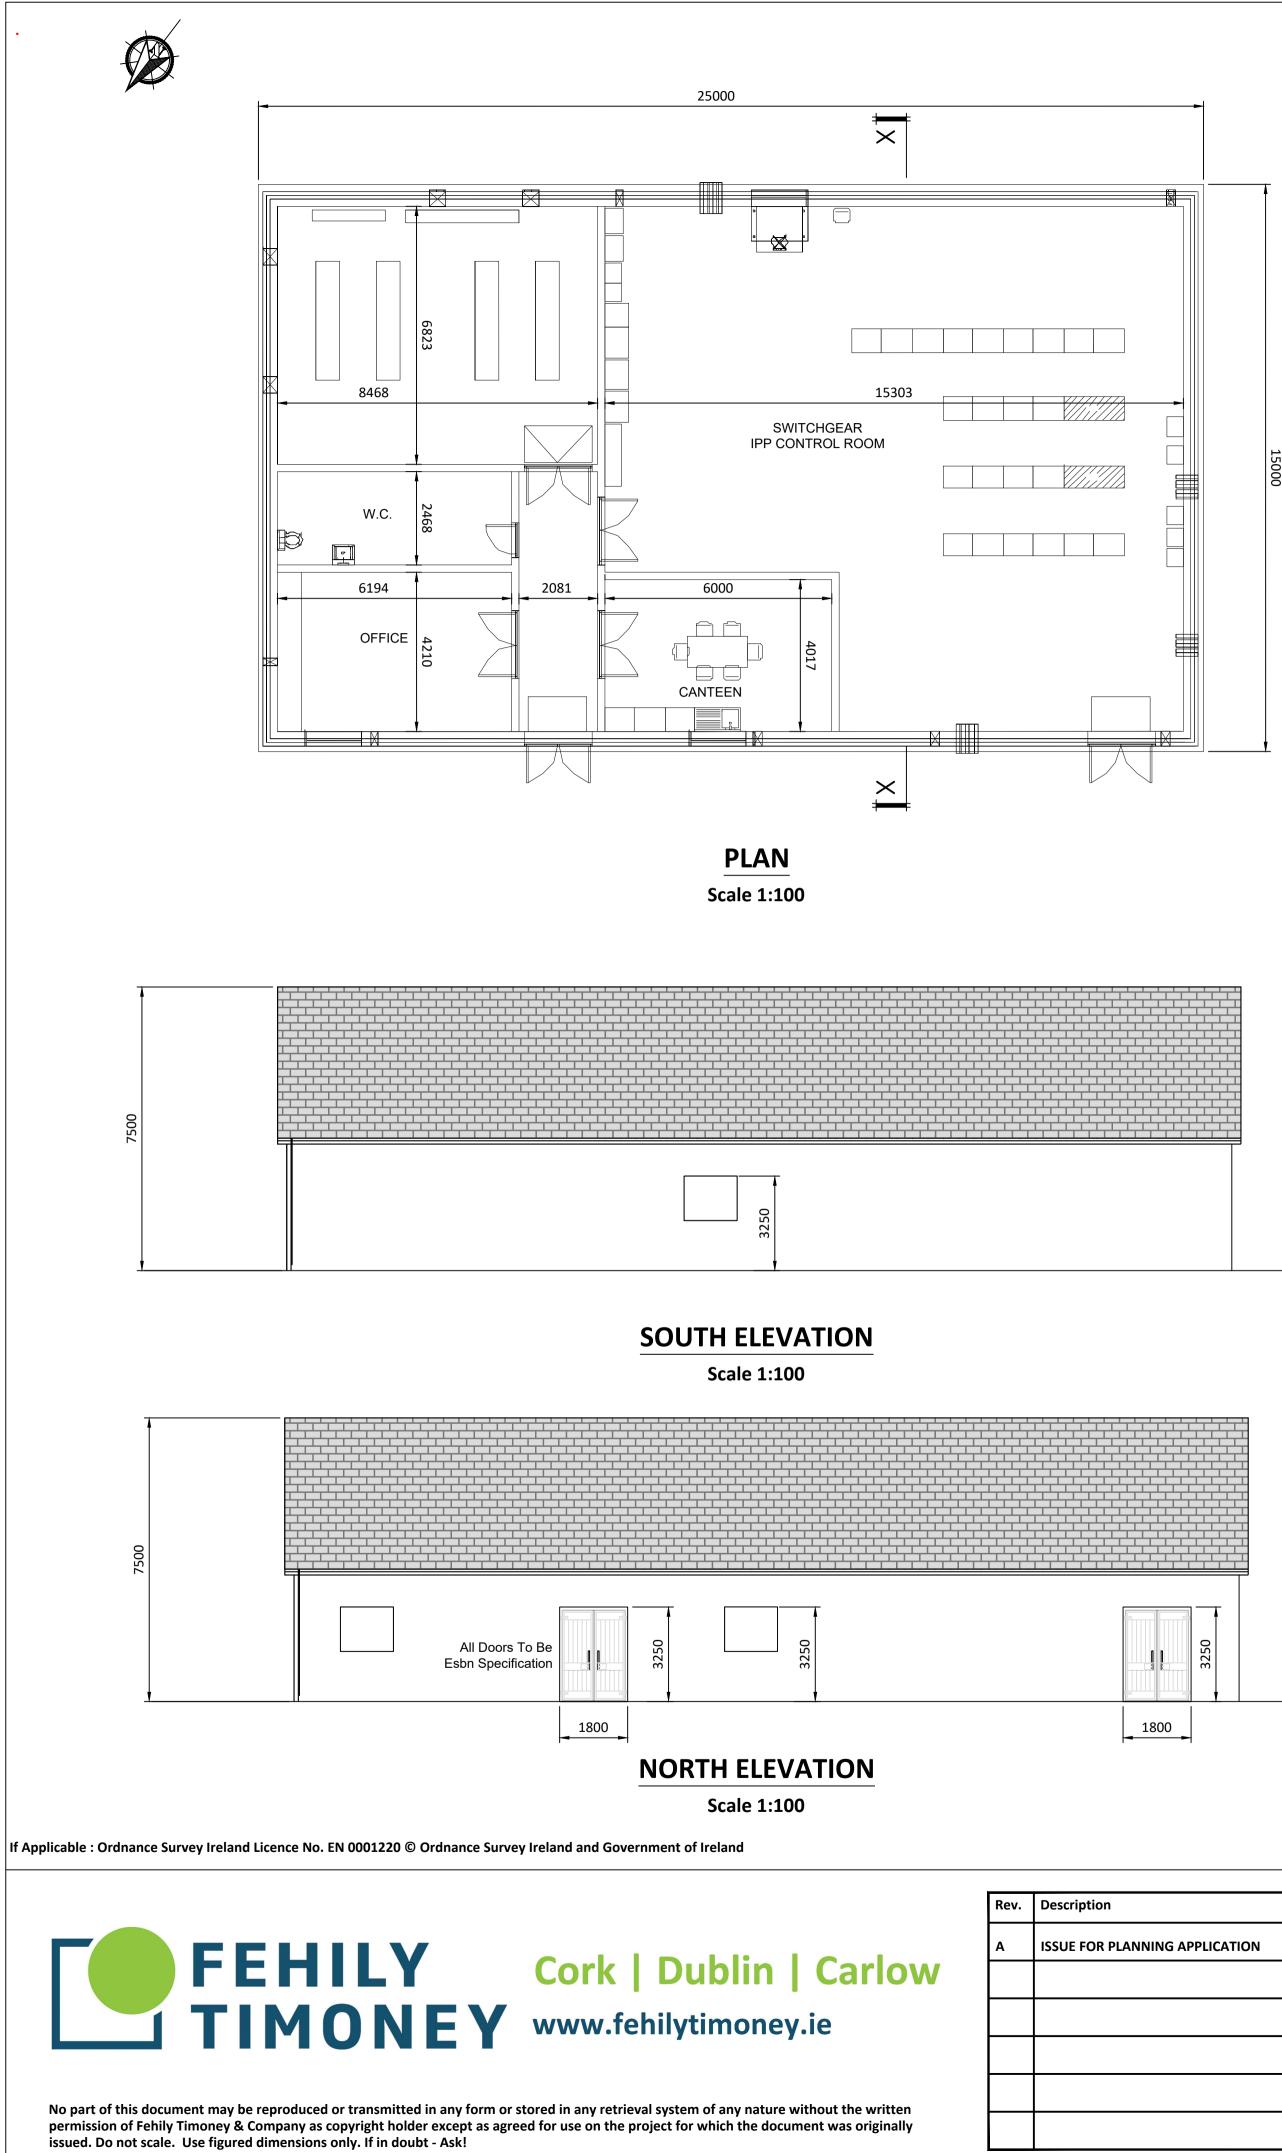

|     |        |          |         | Scale 1:100                                                  |                                 |                   | الجاري | <u> </u>               | 8 Hone Hone Hone Hone Hone Hone Hone Hone |  |
|-----|--------|----------|---------|--------------------------------------------------------------|---------------------------------|-------------------|--------------------------------------------------------------------------------------------------------------------------------------------------------------------------------------------------------------------------------------------------------------------------------------------------------------------------------------------------------------------------------------------------------------------------------------------------------------------------------------------------------------------------------------------------------------------------------------------------------------------|------------------------|-------------------------------------------|--|
|     | Арр Ву | Date     | PROJECT |                                                              | CLIENT                          |                   |                                                                                                                                                                                                                                                                                                                                                                                                                                                                                                                                                                                                                    |                        |                                           |  |
| I . | н      | 13.01.20 |         | COOM GREEN ENERGY PARK                                       | CROOM GREEN ENERGY PARK LIMITED |                   |                                                                                                                                                                                                                                                                                                                                                                                                                                                                                                                                                                                                                    |                        |                                           |  |
|     |        |          |         |                                                              |                                 |                   |                                                                                                                                                                                                                                                                                                                                                                                                                                                                                                                                                                                                                    |                        |                                           |  |
|     |        |          |         |                                                              |                                 |                   |                                                                                                                                                                                                                                                                                                                                                                                                                                                                                                                                                                                                                    |                        |                                           |  |
|     |        |          | SHEET   | DETAILS OF EIRGRID IPP CONTROL<br>BUILDING FOR LACKENDARRAGH | Date                            | 13.01.20          | Project number<br>P20-099                                                                                                                                                                                                                                                                                                                                                                                                                                                                                                                                                                                          | Scale (@ A1-)<br>1:100 |                                           |  |
|     |        |          |         |                                                              | Drawn by                        | CS                | Drawing Number                                                                                                                                                                                                                                                                                                                                                                                                                                                                                                                                                                                                     | •                      | Rev                                       |  |
|     |        |          |         |                                                              | Checked by                      | ТВ                | P20-099-0300-0016                                                                                                                                                                                                                                                                                                                                                                                                                                                                                                                                                                                                  |                        |                                           |  |
|     |        |          |         |                                                              | O:\ACAD\2020\P20                | -099\P20-099-0300 | )-0016                                                                                                                                                                                                                                                                                                                                                                                                                                                                                                                                                                                                             |                        |                                           |  |