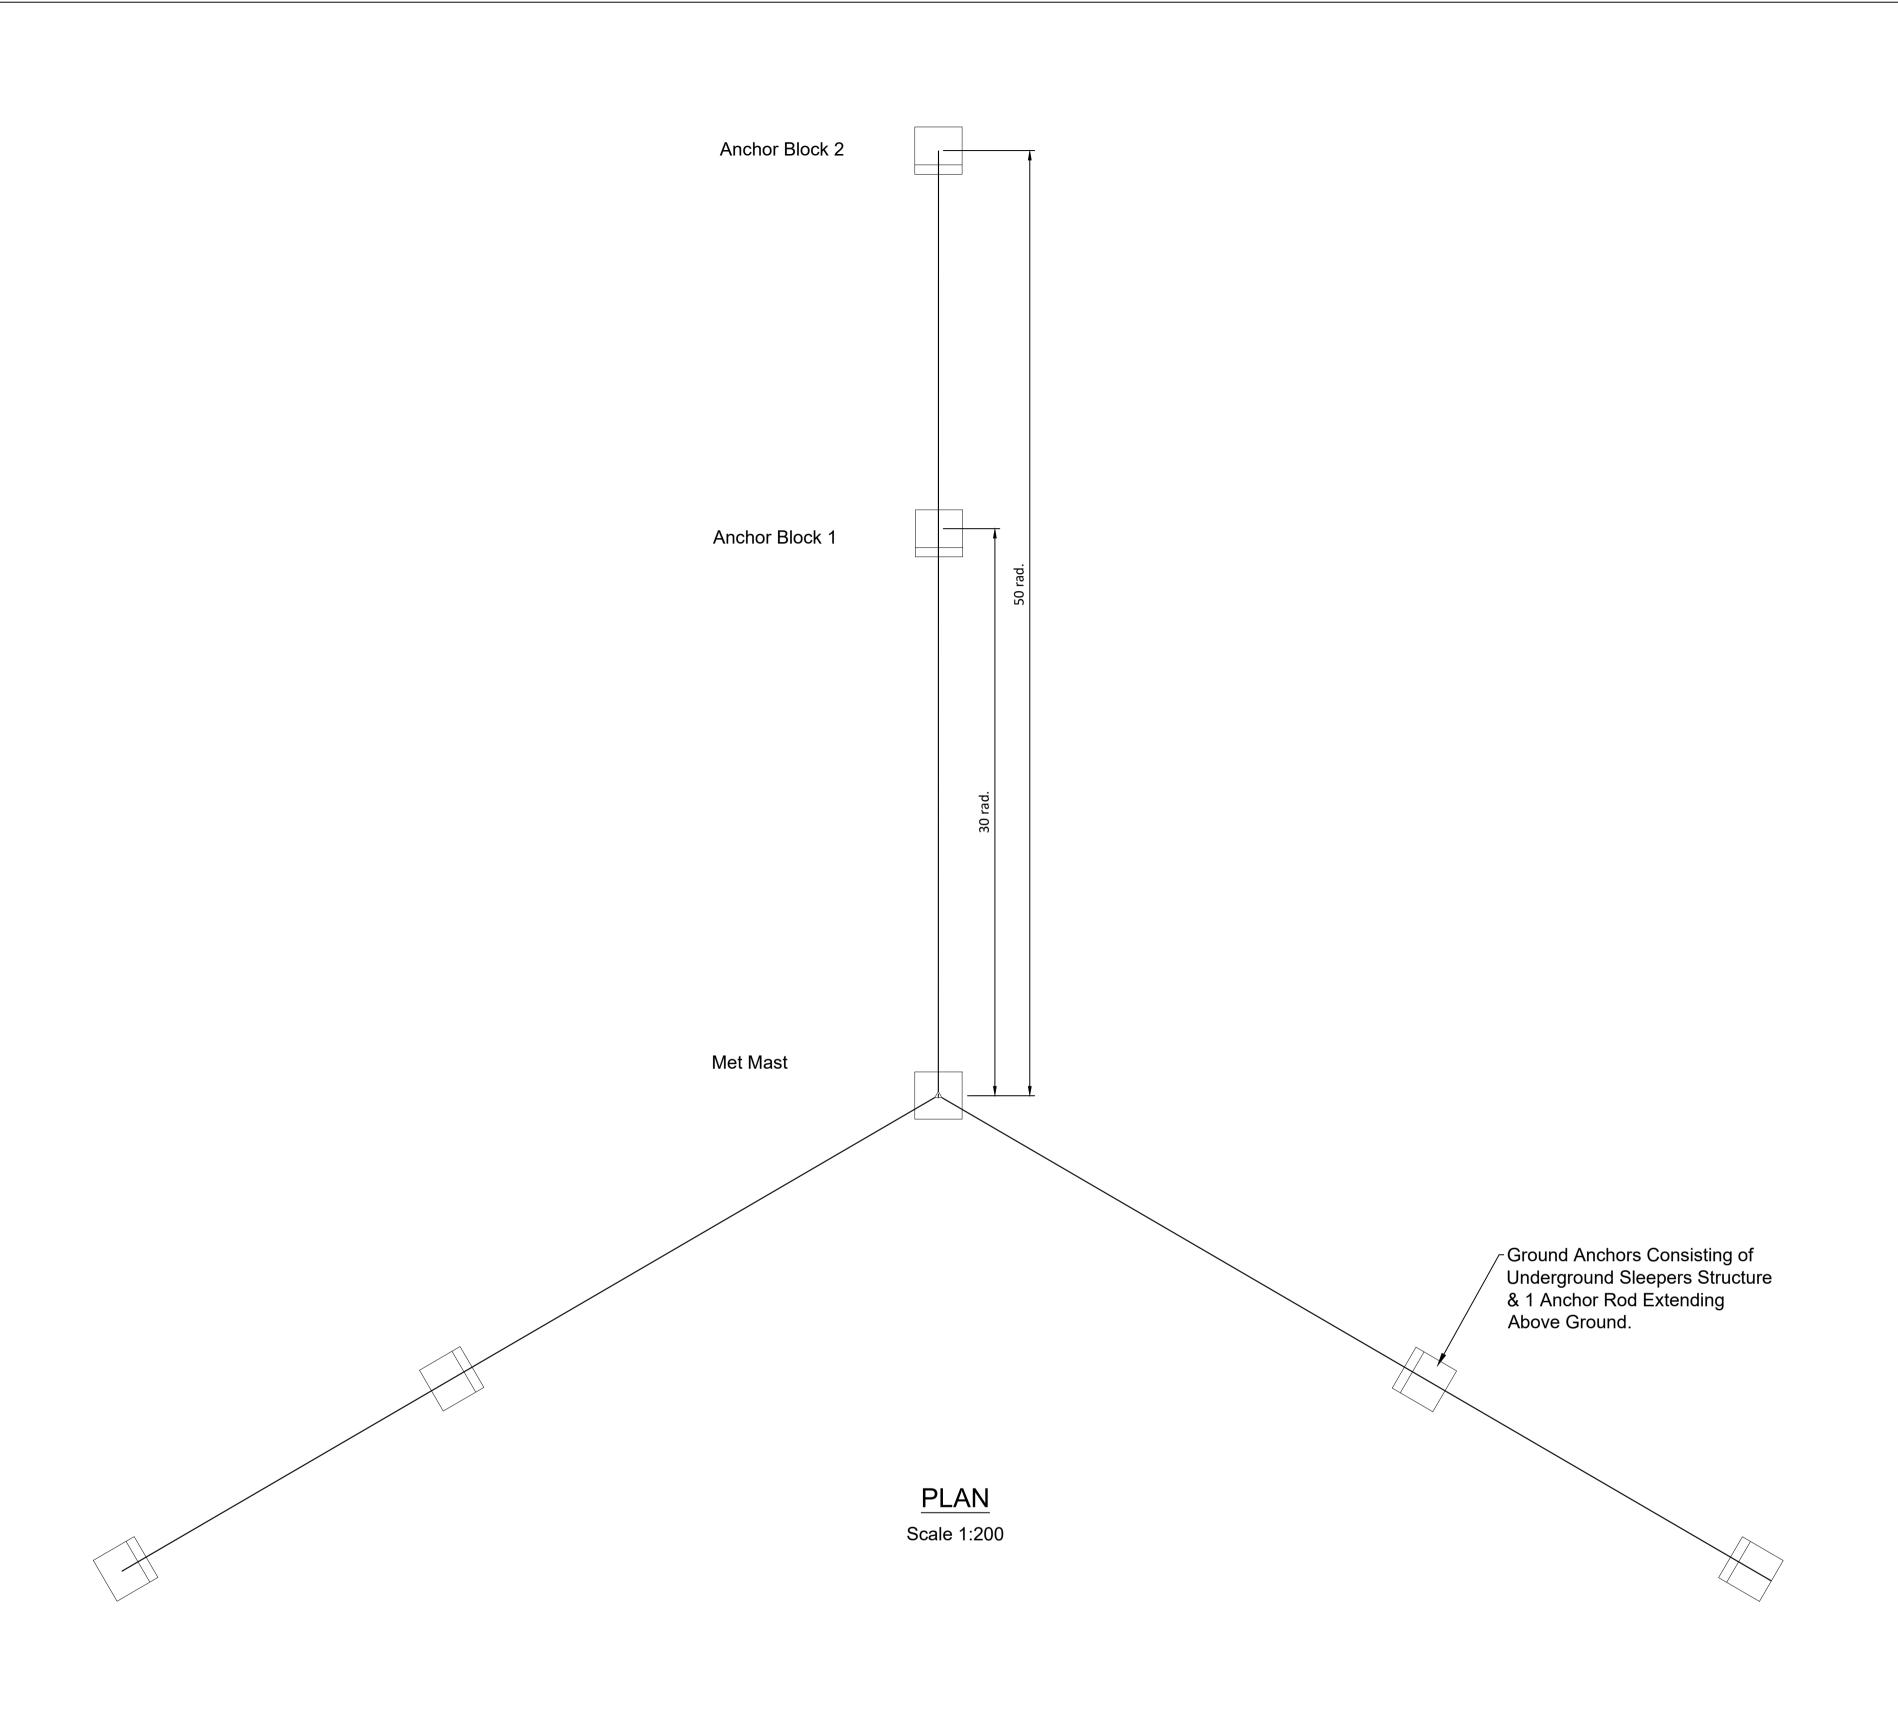

Notes:

All CHS Sections are hot rolled, steel grade S355J2H All solid rods & RSA frames are steel grade S275JR All structural steelwork is hot dipped galvanised to: BS EN ISO 1461:2009

380mm Face Width

2.5m Section Detail Scale 1:200