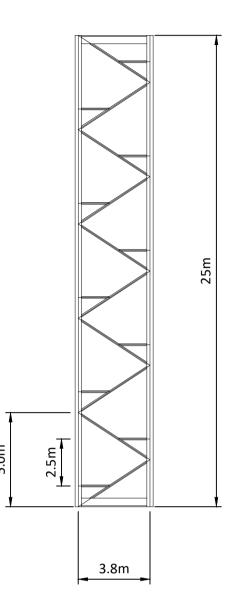

Notes:

All CHS Sections are hot rolled, steel grade S355J2H All solid rods & RSA frames are steel grade S275JR All structural steelwork is hot dipped galvanised to: BS EN ISO 1461:2009

380mm Face Width

2.5m Section Detail Scale 1:200