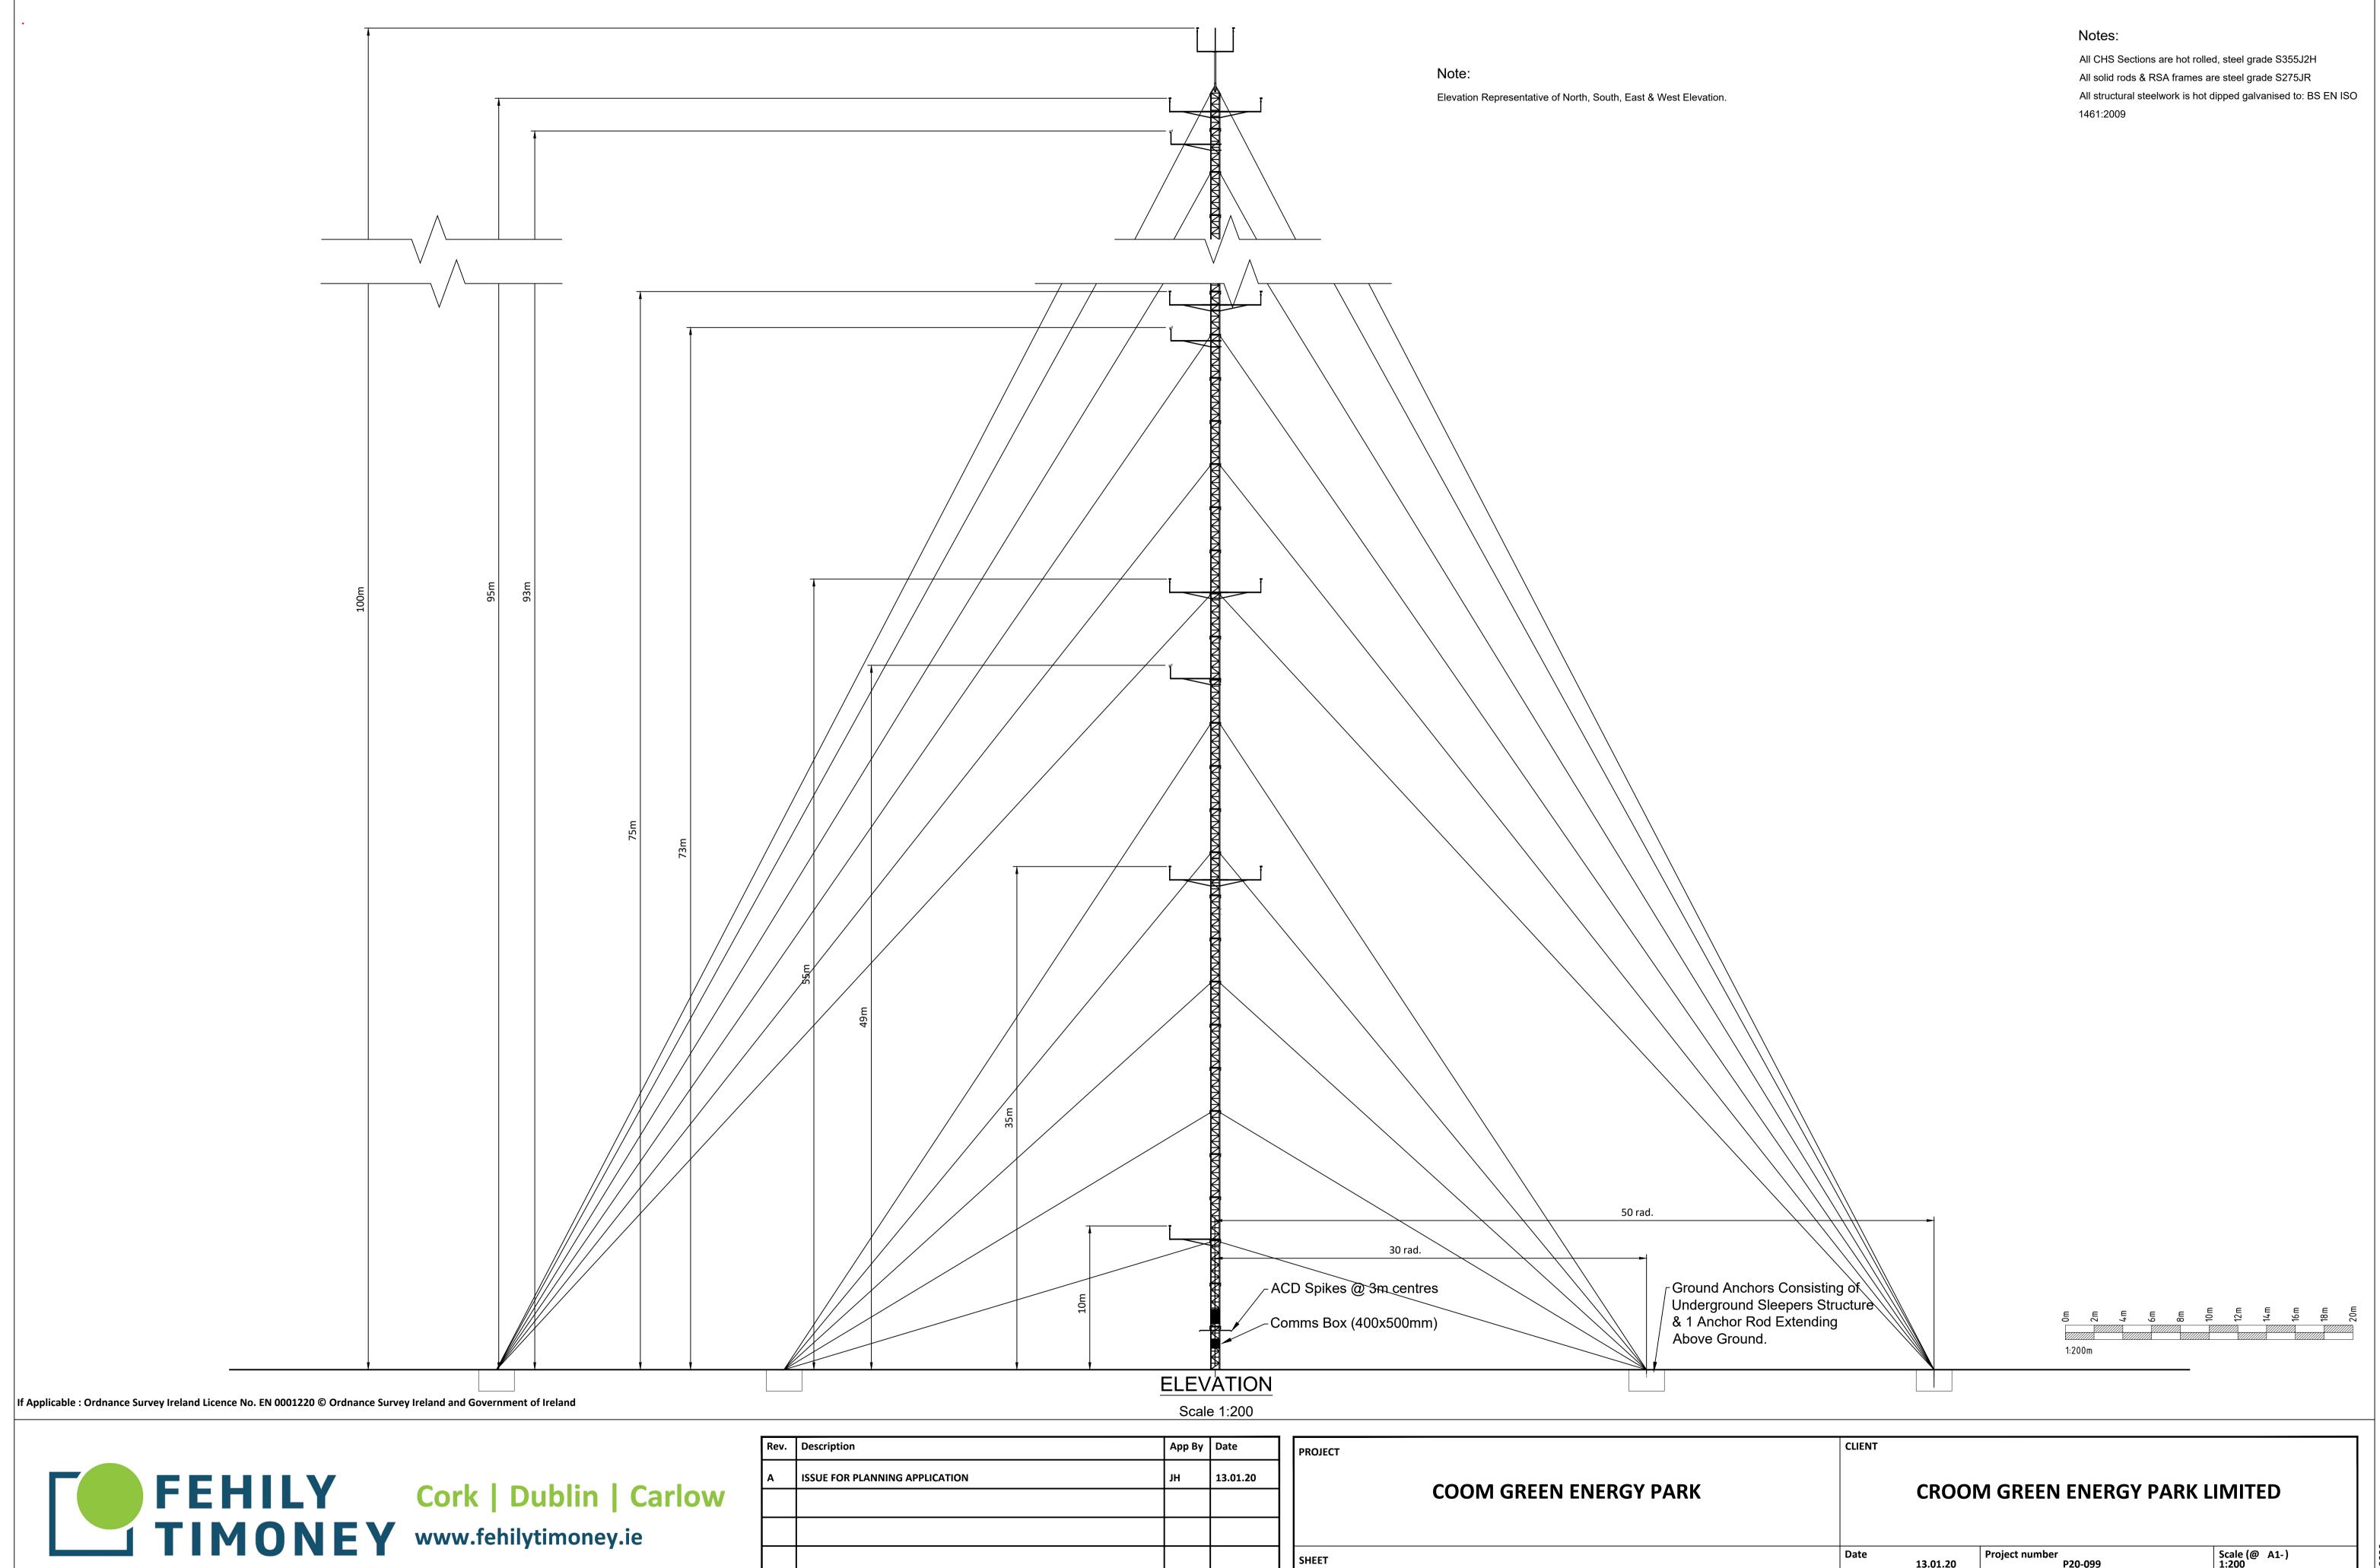

|   | PROJECT | COOM GREEN ENERGY PARK             |                  | CROOM GREEN ENERGY PARK LIMITED |                           |                        |     |  |  |
|---|---------|------------------------------------|------------------|---------------------------------|---------------------------|------------------------|-----|--|--|
| 1 | SHEET   |                                    | Date             | 13.01.20                        | Project number<br>P20-099 | Scale (@ A1-)<br>1:200 |     |  |  |
|   |         | 100m MET MAST DETAILS SHEET 1 OF 2 |                  | cs                              | Drawing Number            |                        | Rev |  |  |
|   |         |                                    | Checked by       | ТВ                              | P20-099-0300-0013         |                        | A   |  |  |
| _ |         |                                    | O:\ACAD\2020\P20 | 0-099\P20-099-0300-             | 0013                      | <u> </u>               |     |  |  |