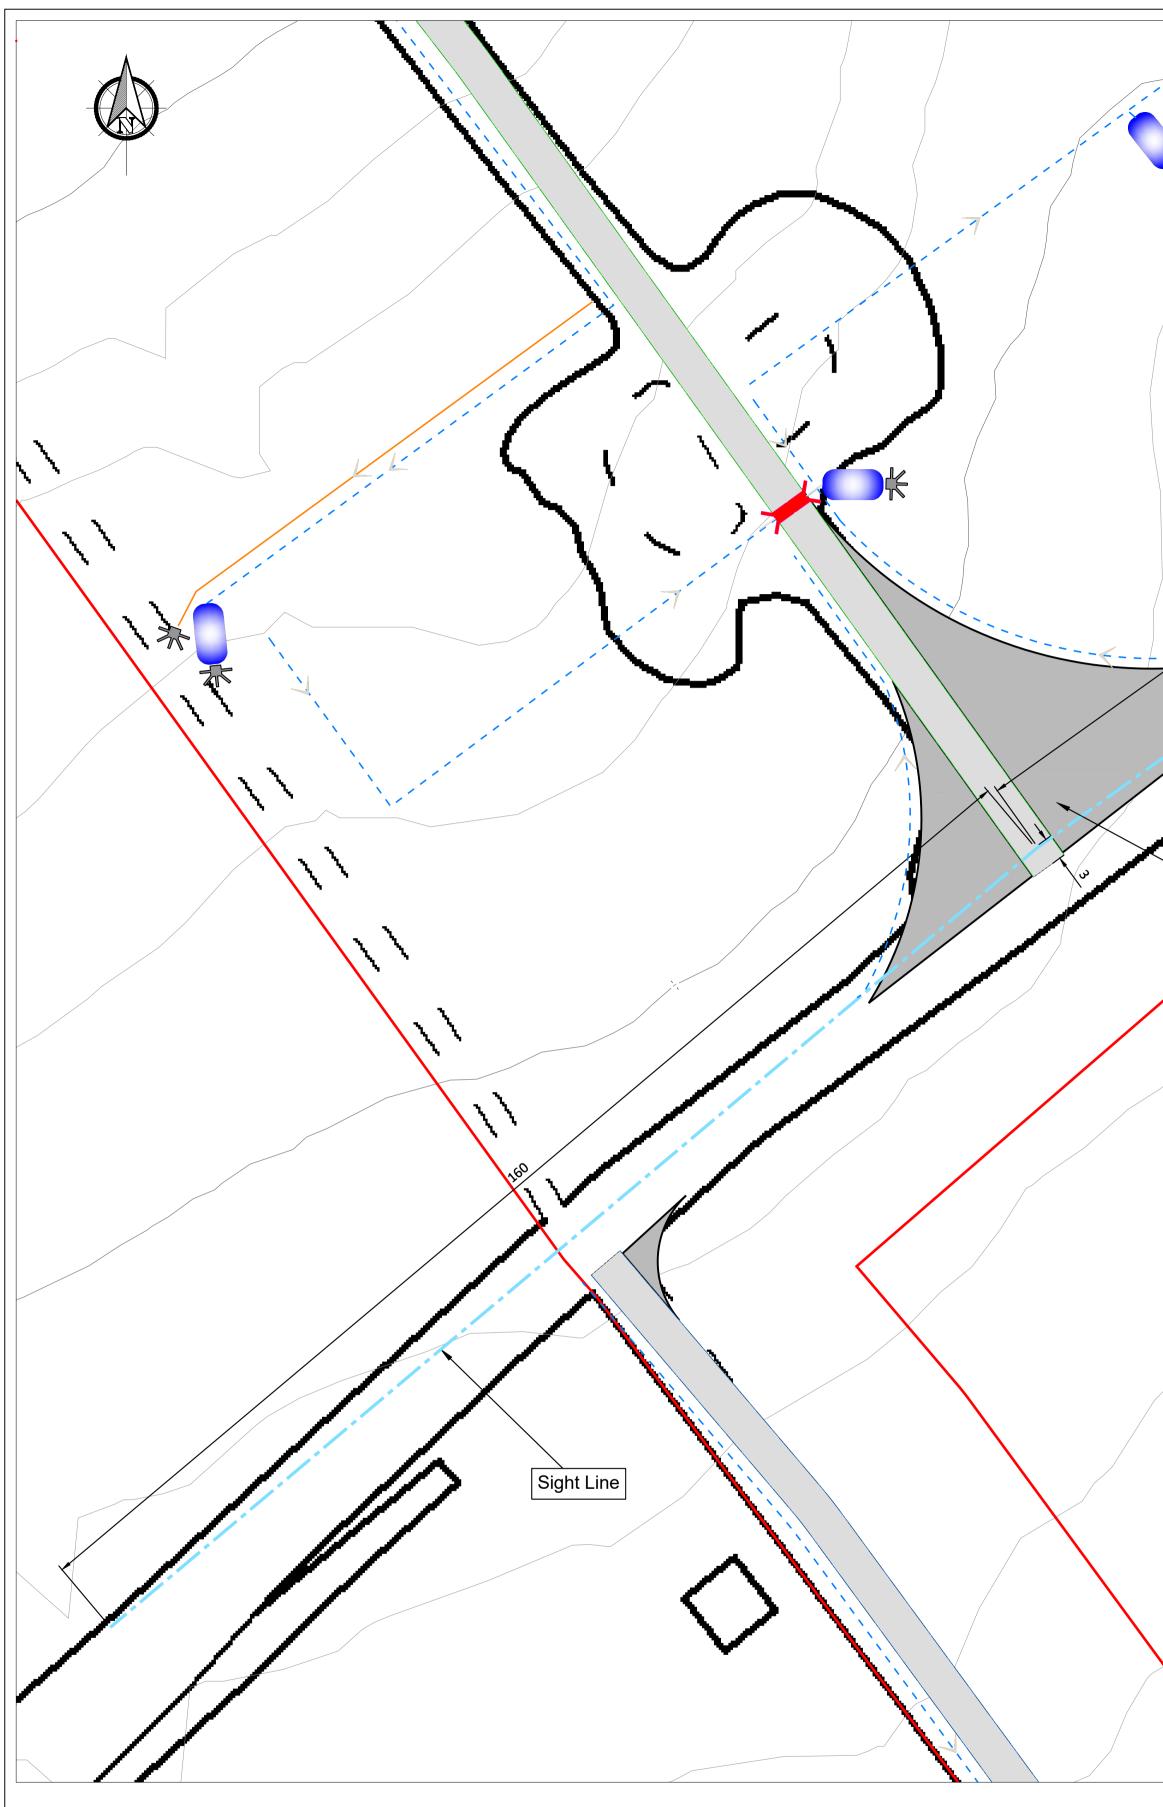

| Sterritorio Edding Transity Access to Egget Line                                                                                                                                |                       |                                                                        |                                              |          |              |              |  |
|---------------------------------------------------------------------------------------------------------------------------------------------------------------------------------|-----------------------|------------------------------------------------------------------------|----------------------------------------------|----------|--------------|--------------|--|
| sight Line                                                                                                                                                                      | 1 mining              |                                                                        |                                              |          |              |              |  |
| sight Line                                                                                                                                                                      | ,<br>                 |                                                                        |                                              |          |              |              |  |
| Sight Line                                                                                                                                                                      | *                     |                                                                        |                                              |          |              |              |  |
| Sight Line                                                                                                                                                                      |                       |                                                                        |                                              |          | // /         |              |  |
| Sight Line                                                                                                                                                                      |                       |                                                                        |                                              |          |              |              |  |
| Sight Line                                                                                                                                                                      |                       |                                                                        |                                              |          |              | ` <b>、</b> / |  |
|                                                                                                                                                                                 |                       | 16                                                                     | 8                                            |          |              |              |  |
|                                                                                                                                                                                 |                       |                                                                        |                                              |          |              |              |  |
| Site Entrance Existing Foresty Access to be<br>Upgraded to Meet the Requirements of Ti<br>Design of Junctions and Direct Accesses                                               |                       |                                                                        | Sig                                          | ght Line |              |              |  |
| Site Entrance Existing Forestry Access to be<br>Upgraded to Meet the Requirements of Ti<br>Design of Junctions and Direct Accesses                                              |                       |                                                                        |                                              |          |              |              |  |
| Site Entrance Existing Forestry Access to be<br>Upgraded to Meet the Requirements of Time<br>Design of Junctions and Direct Accesses                                            |                       |                                                                        |                                              |          |              |              |  |
| Site Entrance Existing Forestry Access to be<br>Upgraded to Meet the Requirements of Til<br>Design of Junctions and Direct Accesses'                                            |                       |                                                                        |                                              |          |              |              |  |
| Site Entrance Existing Forestry Access to be<br>Upgraded to Meet the Requirements of Til<br>Design Standards DN-GEO-03060 Geometric<br>Design of Junctions and Direct Accesses  |                       |                                                                        |                                              |          |              |              |  |
| Site Entrance Existing Forestly Access to be<br>Upgraded to Meet the Requirements of Tii<br>Design Standards DN-GEO-03060 Geometric<br>Design of Junctions and Direct Accesses' |                       |                                                                        |                                              |          |              |              |  |
|                                                                                                                                                                                 | Upgrade<br>Design Sta | ance Existing Forestry<br>ed to Meet the Require<br>andards DN-GEO-030 | Access to be<br>ments of Tii<br>60 Geometric | /        |              |              |  |
|                                                                                                                                                                                 | Design                |                                                                        | TACCESSES                                    |          |              |              |  |
|                                                                                                                                                                                 |                       |                                                                        |                                              |          | $\checkmark$ |              |  |
|                                                                                                                                                                                 |                       |                                                                        |                                              |          | 1            |              |  |
|                                                                                                                                                                                 |                       |                                                                        |                                              |          |              |              |  |
|                                                                                                                                                                                 |                       |                                                                        |                                              |          |              |              |  |
|                                                                                                                                                                                 |                       |                                                                        |                                              |          |              |              |  |
|                                                                                                                                                                                 |                       |                                                                        |                                              |          |              |              |  |
|                                                                                                                                                                                 |                       |                                                                        |                                              |          |              |              |  |
|                                                                                                                                                                                 |                       |                                                                        |                                              |          |              |              |  |
|                                                                                                                                                                                 |                       |                                                                        |                                              |          |              |              |  |
|                                                                                                                                                                                 |                       |                                                                        |                                              |          | 1            |              |  |