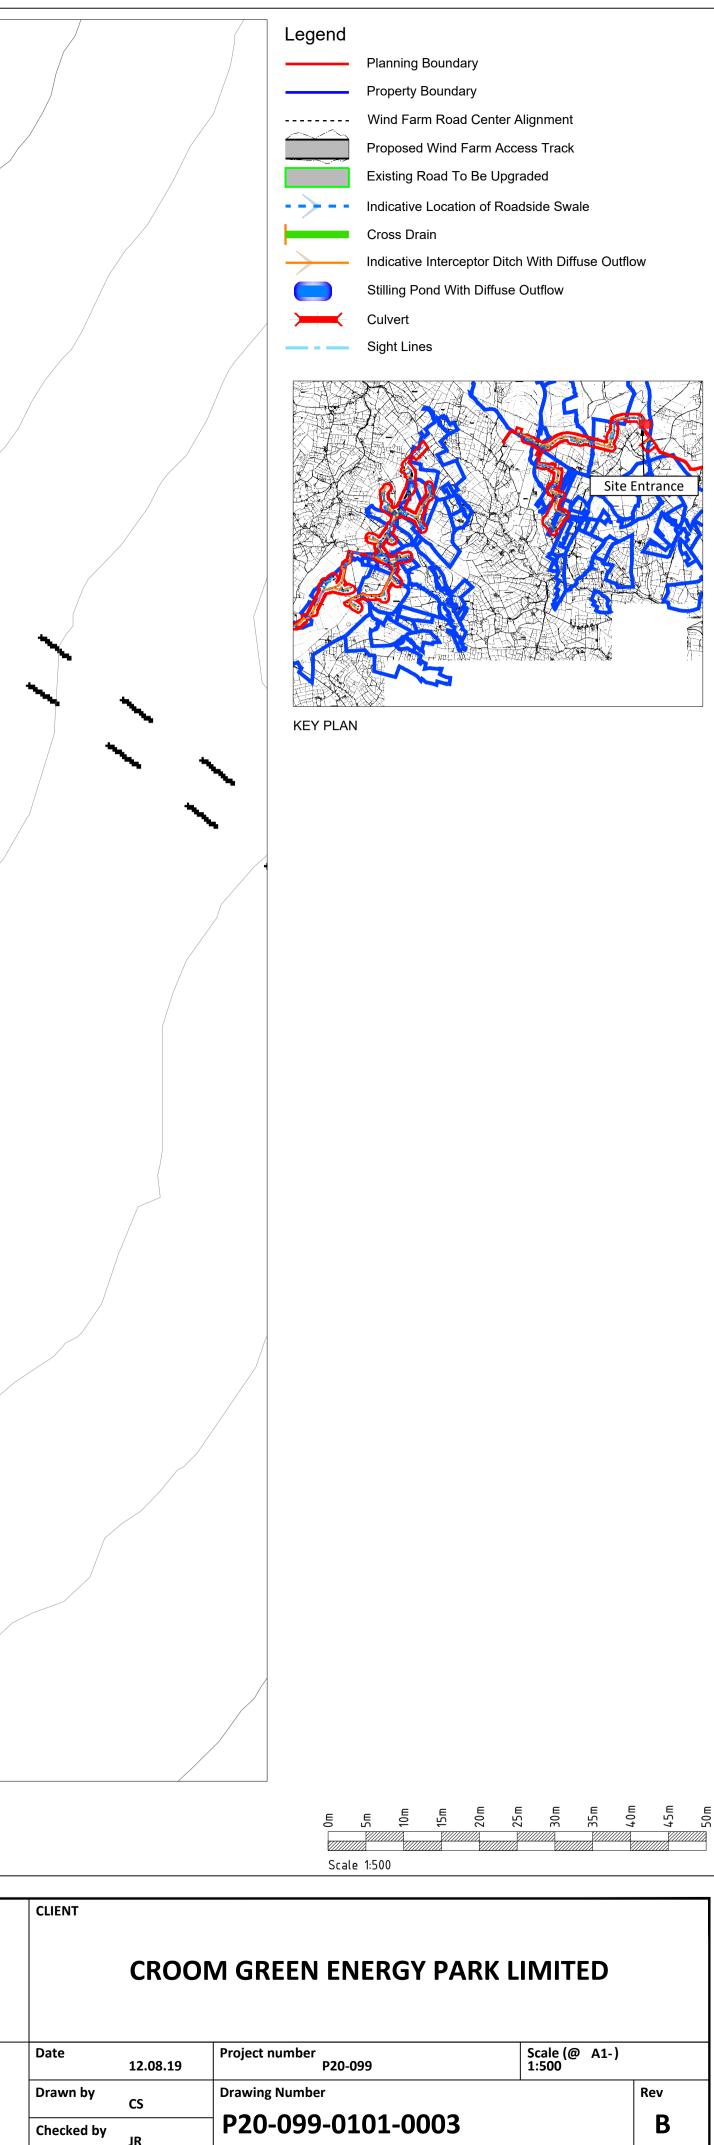

If Applicable : Ordnance Survey Ireland Licence No. EN 0001220 © Ordnance Survey Ireland and Government of Ireland

## FEHILY Cork | Dublin | Carlow www.fehilytimoney.ie

|      |                    |        |          | _                                |
|------|--------------------|--------|----------|----------------------------------|
| Rev. | Description        | Арр Ву | Date     | PROJECT                          |
| Α    | Issue For Planning | H      | 12.08.19 |                                  |
| В    | ISSUE FOR COMMENT  | H      | 10.10.19 | COOM GREEN ENERGY PARK           |
|      |                    |        |          |                                  |
|      |                    |        |          | SHEET                            |
|      |                    |        |          | KNOCKDOORTY SITE ENTRANCE LAYOUT |
|      |                    |        |          |                                  |
|      |                    |        |          |                                  |

No part of this document may be reproduced or transmitted in any form or stored in any retrieval system of any nature without the written permission of Fehily Timoney & Company as copyright holder except as agreed for use on the project for which the document was originally issued. Do not scale. Use figured dimensions only. If in doubt - Ask!

O:\ACAD\2020\P20-099\P20-099-0101-0003