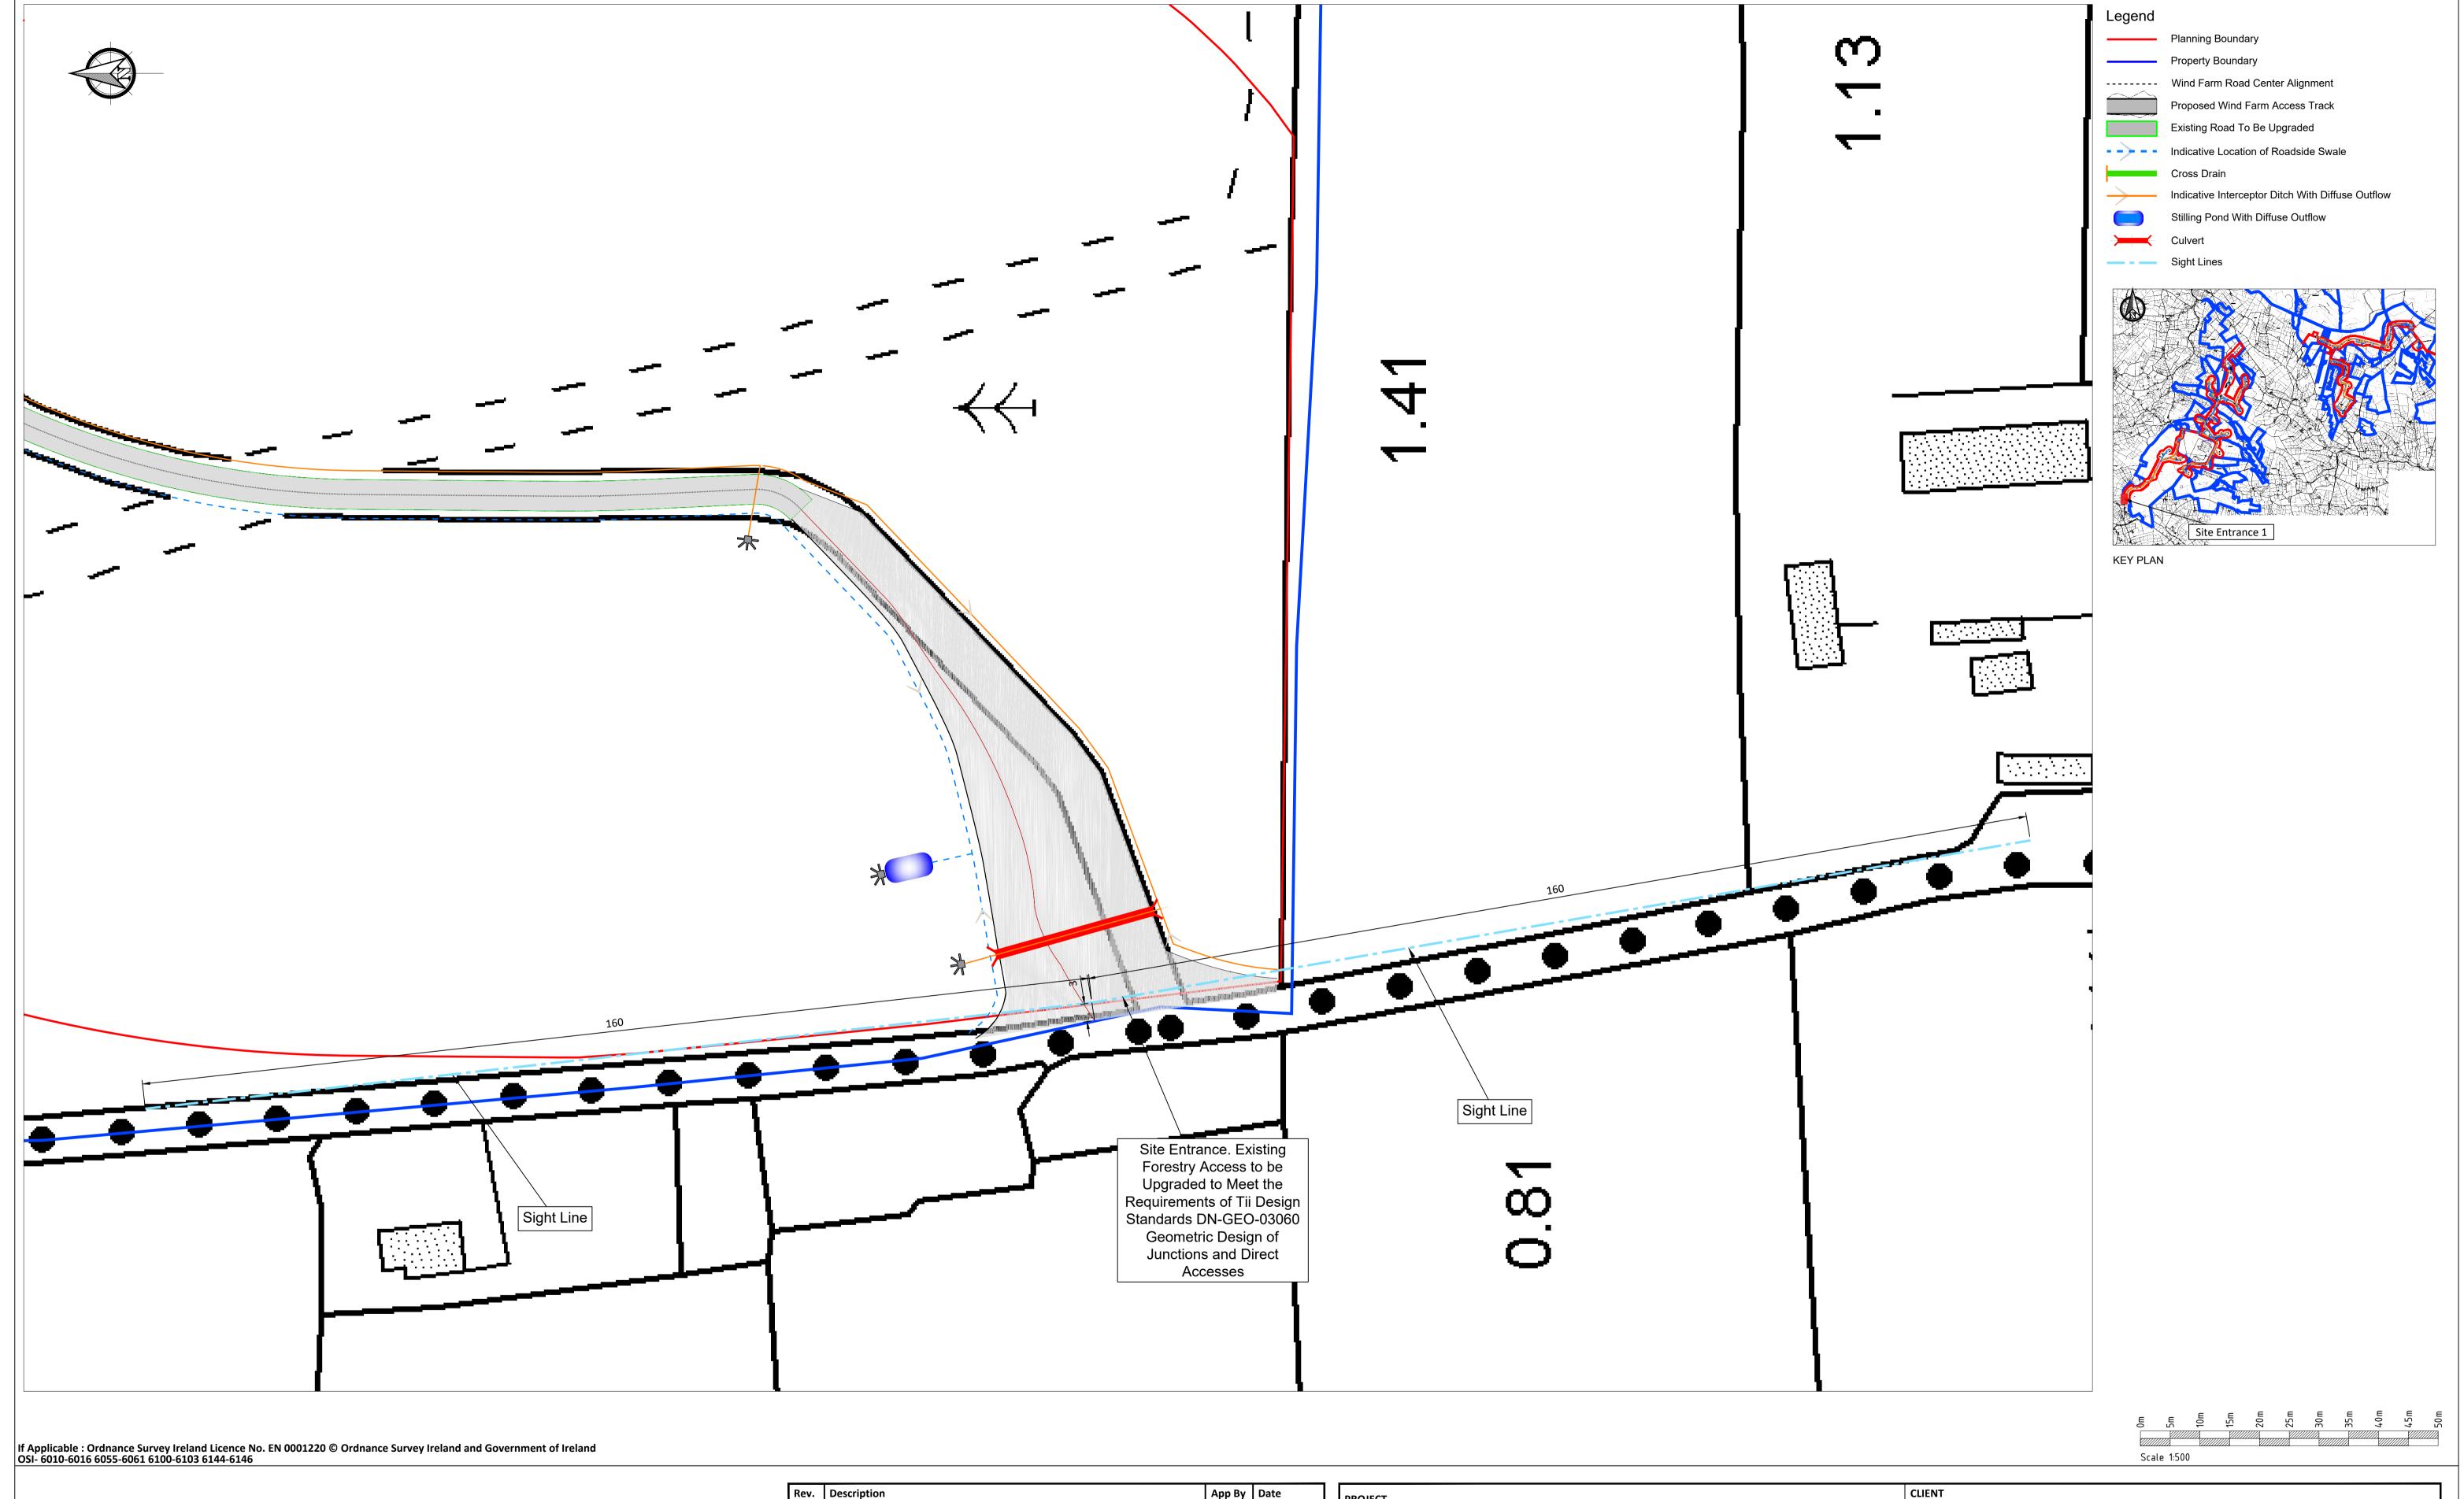

|                                        | PROJECT                                 | CLIENT     | CLIENT                          |                           |                        |     |  |  |  |
|----------------------------------------|-----------------------------------------|------------|---------------------------------|---------------------------|------------------------|-----|--|--|--|
|                                        | COOM CREEN ENERCY DARK                  |            | CROOM GREEN ENERGY PARK LIMITED |                           |                        |     |  |  |  |
|                                        | COOM GREEN ENERGY PARK                  |            |                                 |                           |                        |     |  |  |  |
|                                        |                                         |            |                                 |                           |                        |     |  |  |  |
|                                        | SHEET                                   | Date       | 20.11.20                        | Project number<br>P20-099 | Scale (@ A1-)<br>1:500 |     |  |  |  |
|                                        | BOTTLEHILL & MULLENABOREE SITE ENTRANCE |            | CS                              | Drawing Number            |                        | Rev |  |  |  |
|                                        |                                         | Checked by | CL                              | P20-099-0101-0001         | <b>A</b>               |     |  |  |  |
| O:\ACAD\2020\P20-099\P20-099-0101-0001 |                                         |            |                                 |                           |                        |     |  |  |  |