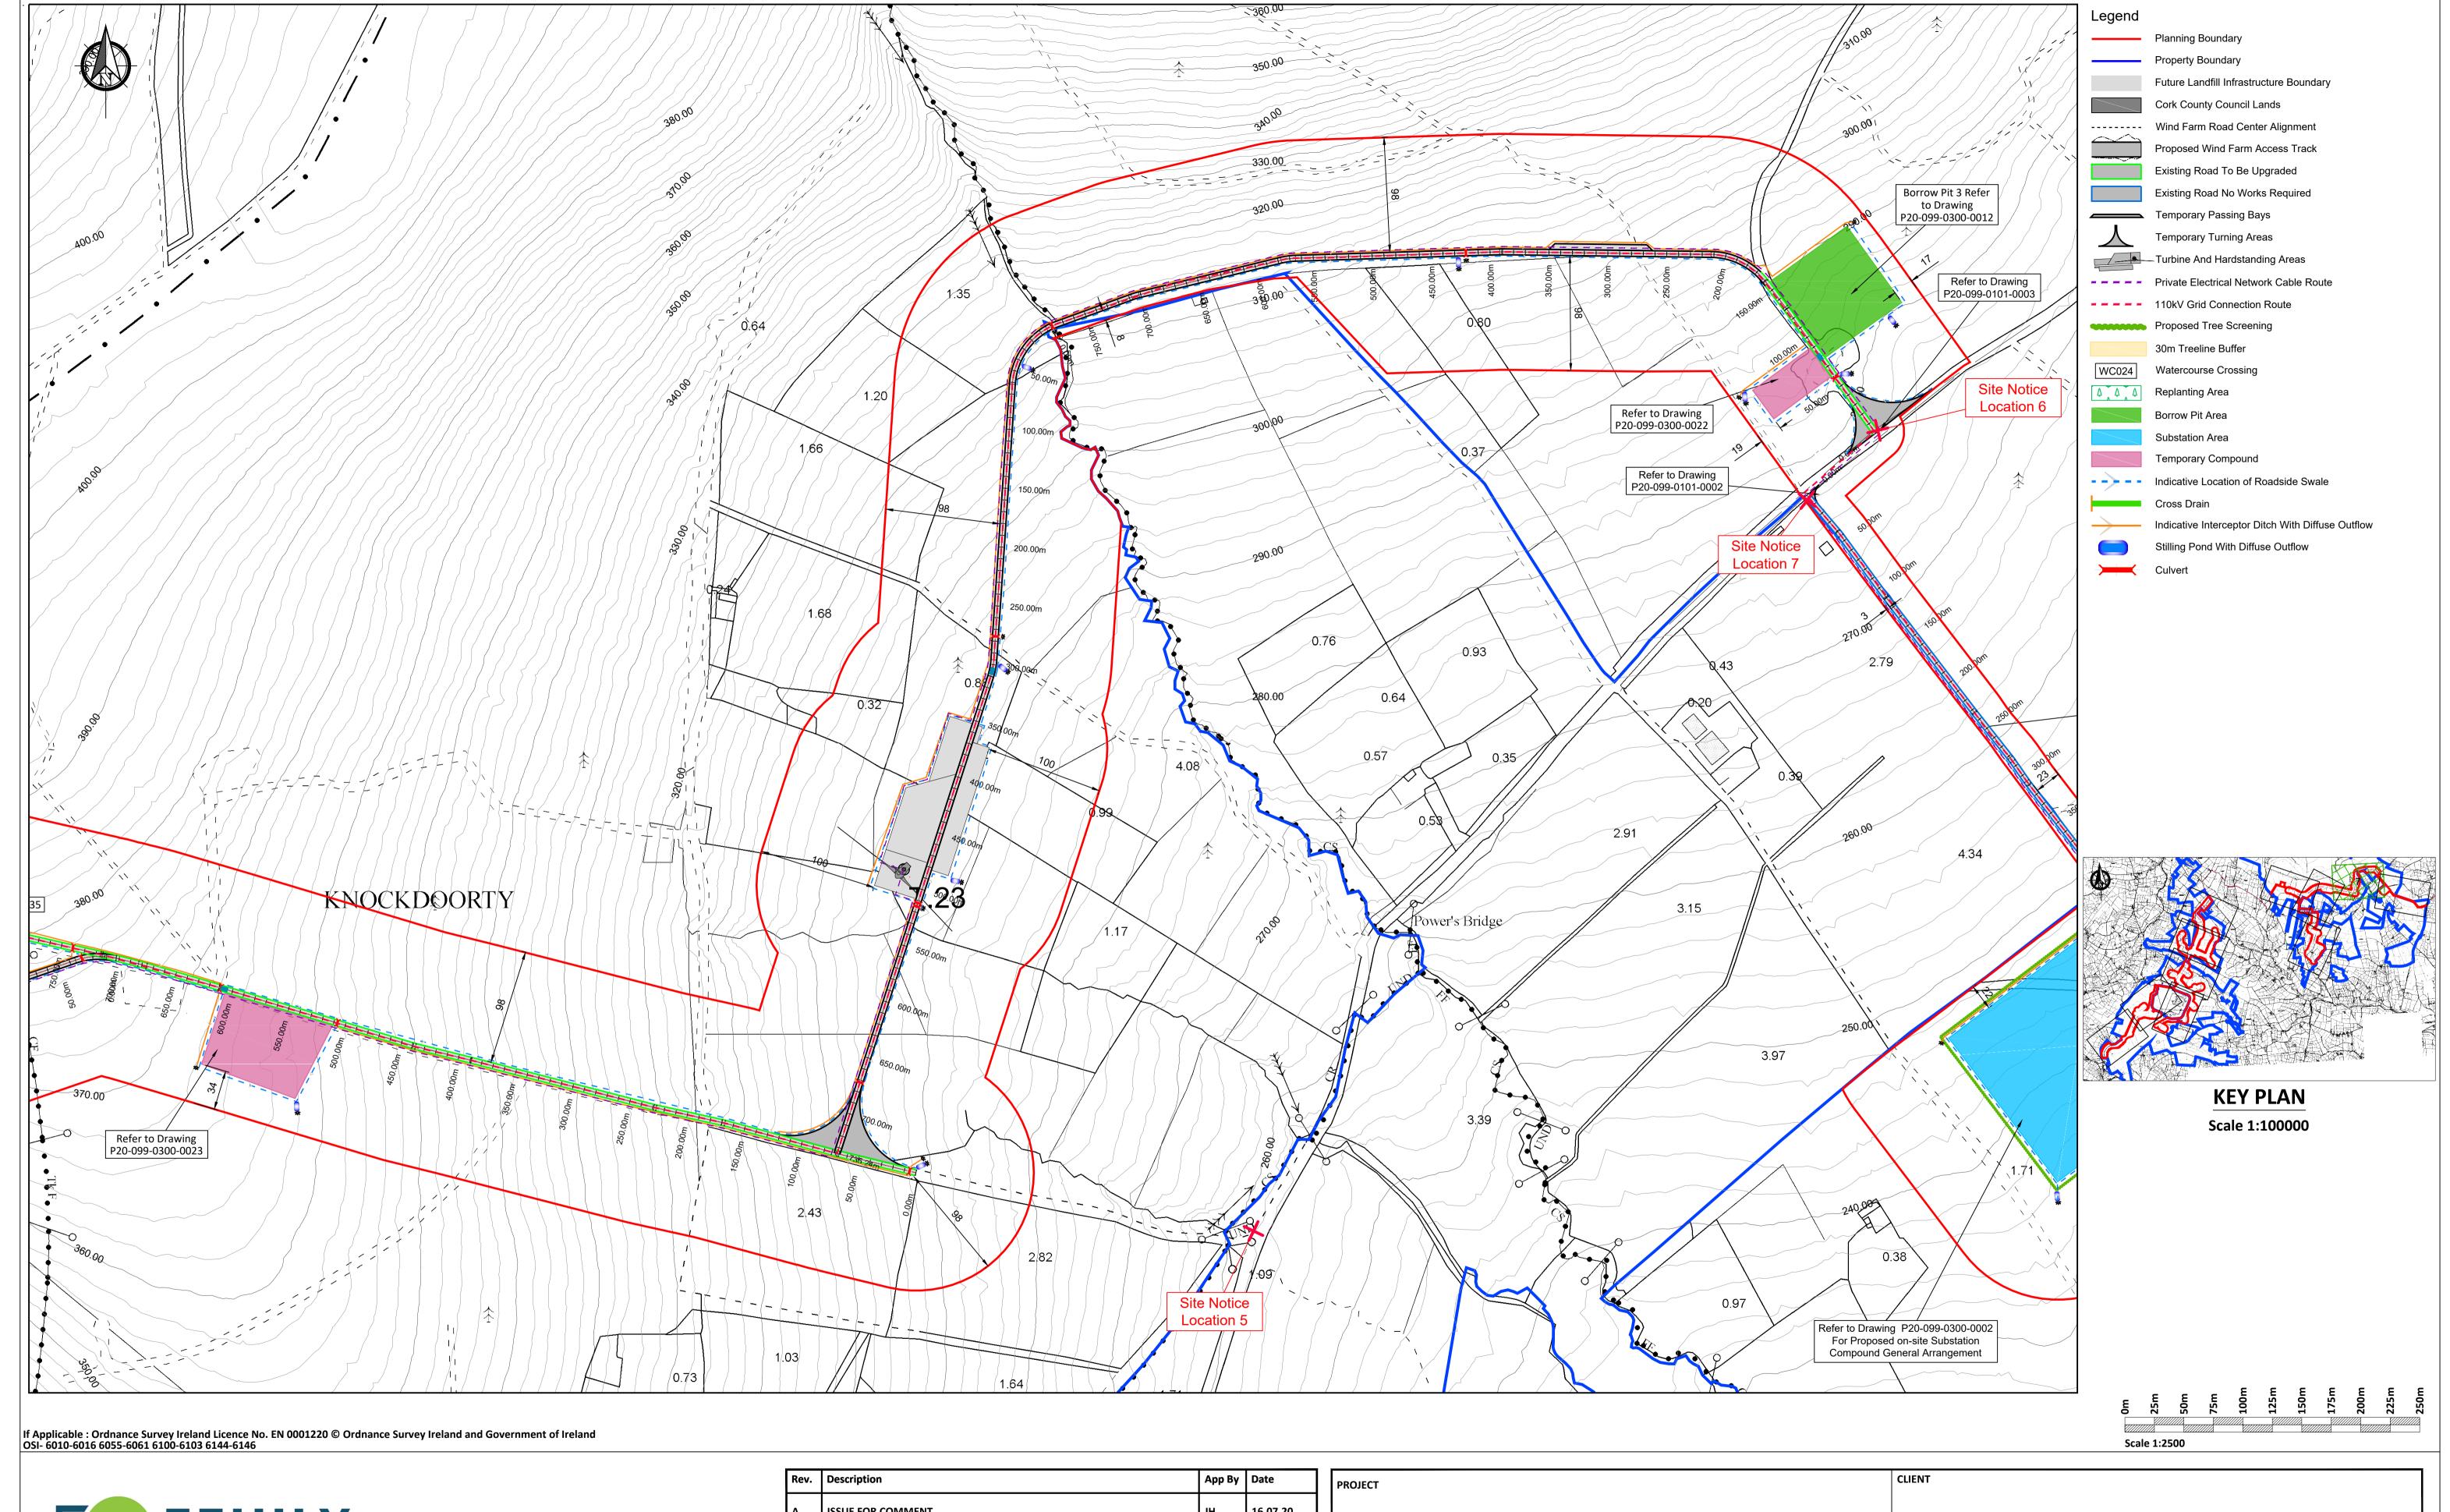

| PROJECT                                |                                       | CLIENT                          |          |                           |                         |     |  |  |
|----------------------------------------|---------------------------------------|---------------------------------|----------|---------------------------|-------------------------|-----|--|--|
|                                        | COOM CREEN ENERGY DARK                | CROOM GREEN ENERGY PARK LIMITED |          |                           |                         |     |  |  |
|                                        | COOM GREEN ENERGY PARK                |                                 |          |                           |                         |     |  |  |
|                                        |                                       |                                 |          |                           |                         |     |  |  |
| SHEET                                  |                                       | Date                            | 30.09.19 | Project number<br>P20-099 | Scale (@ A1-)<br>1:2500 |     |  |  |
|                                        | 1:2500 SITE LAYOUT PLAN SHEET 7 OF 11 | Drawn by                        | soc      | Drawing Number            |                         | Rev |  |  |
|                                        |                                       | Checked by                      | ТВ       | P20-099-0100-0014         |                         | A   |  |  |
| O:\ACAD\2020\P20-099\P20-099-0100-0014 |                                       |                                 |          |                           |                         |     |  |  |