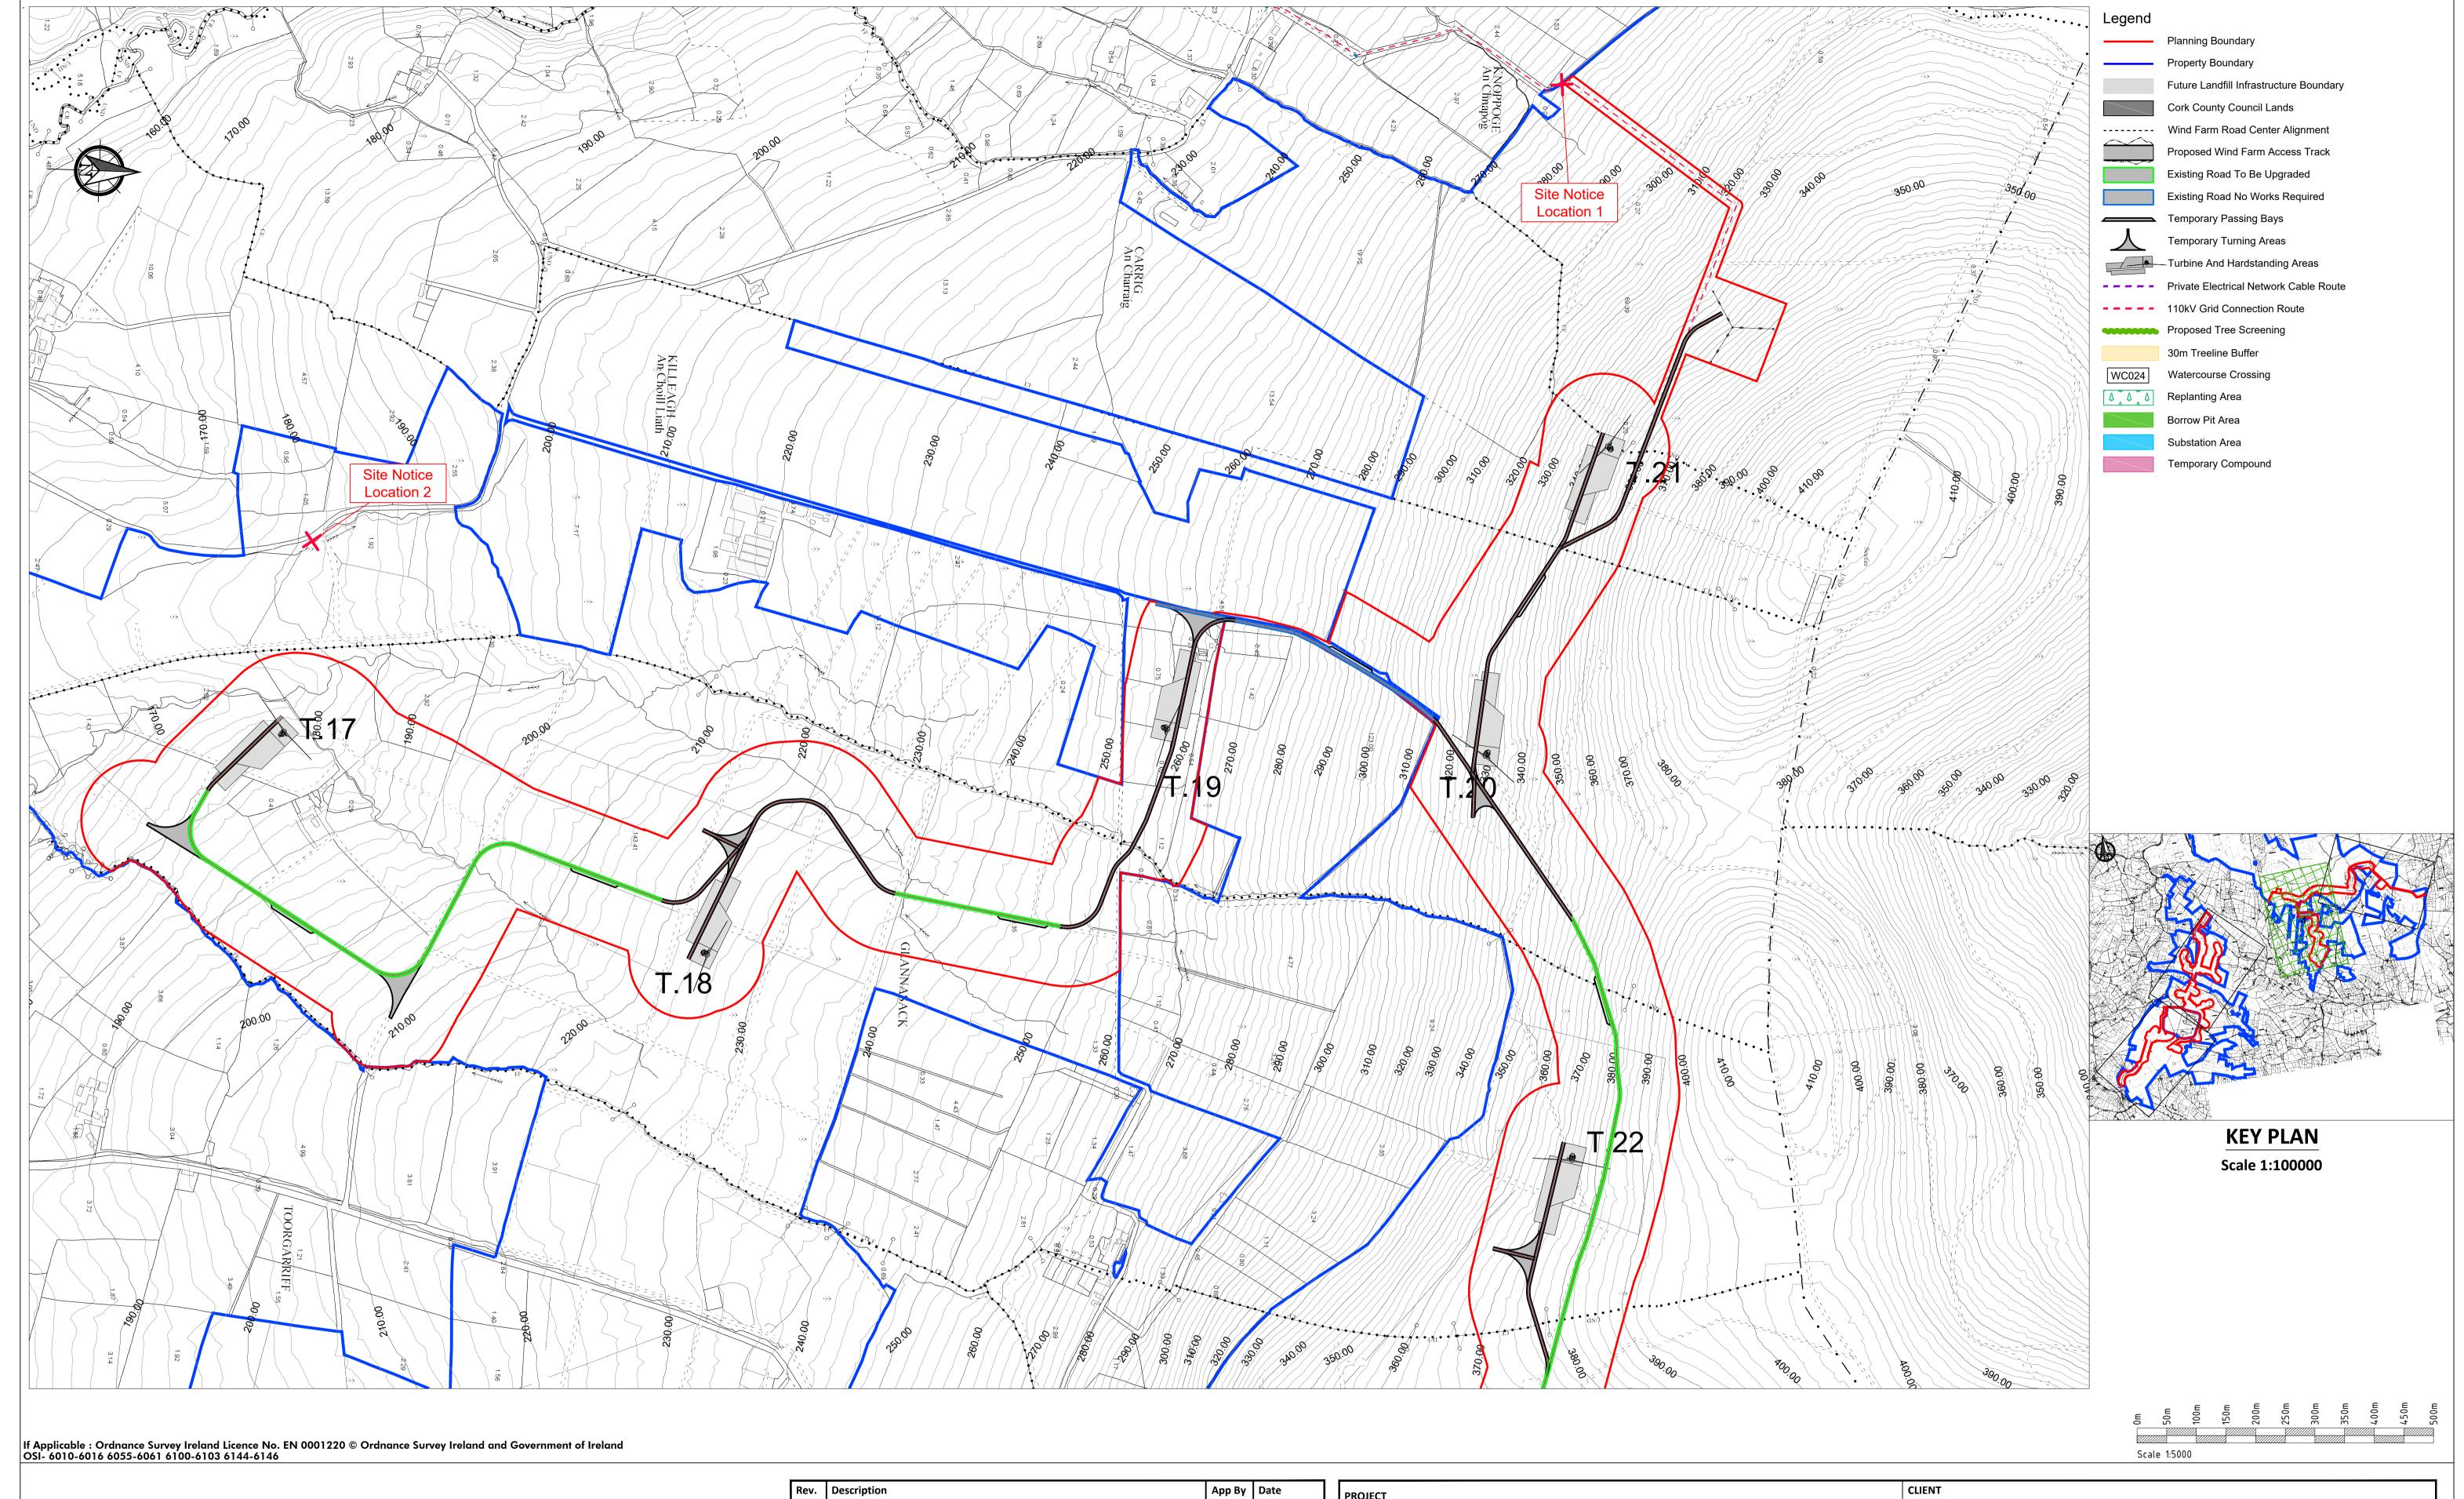

|    | PROJECT                                | CLIENT     |                                 |                        |                         |     |  |  |
|----|----------------------------------------|------------|---------------------------------|------------------------|-------------------------|-----|--|--|
| 20 | COOM CREEN ENERGY DARK                 |            | CROOM GREEN ENERGY PARK LIMITED |                        |                         |     |  |  |
|    | COOM GREEN ENERGY PARK                 |            |                                 |                        |                         |     |  |  |
|    |                                        |            |                                 |                        |                         |     |  |  |
|    | SHEET                                  | Date       | 15.07.20                        | Project number P20-099 | Scale (@ A1-)<br>1:5000 |     |  |  |
|    | 1:5000 SITE LOCATION MAP SHEET 4 OF 4  | Drawn by   | soc                             | Drawing Number         |                         | Rev |  |  |
|    |                                        | Checked by | ТВ                              | P20-099-0100-0007      |                         | Α   |  |  |
|    | O:\ACAD\2020\P20-099\P20-099-0100-0007 |            |                                 |                        |                         |     |  |  |