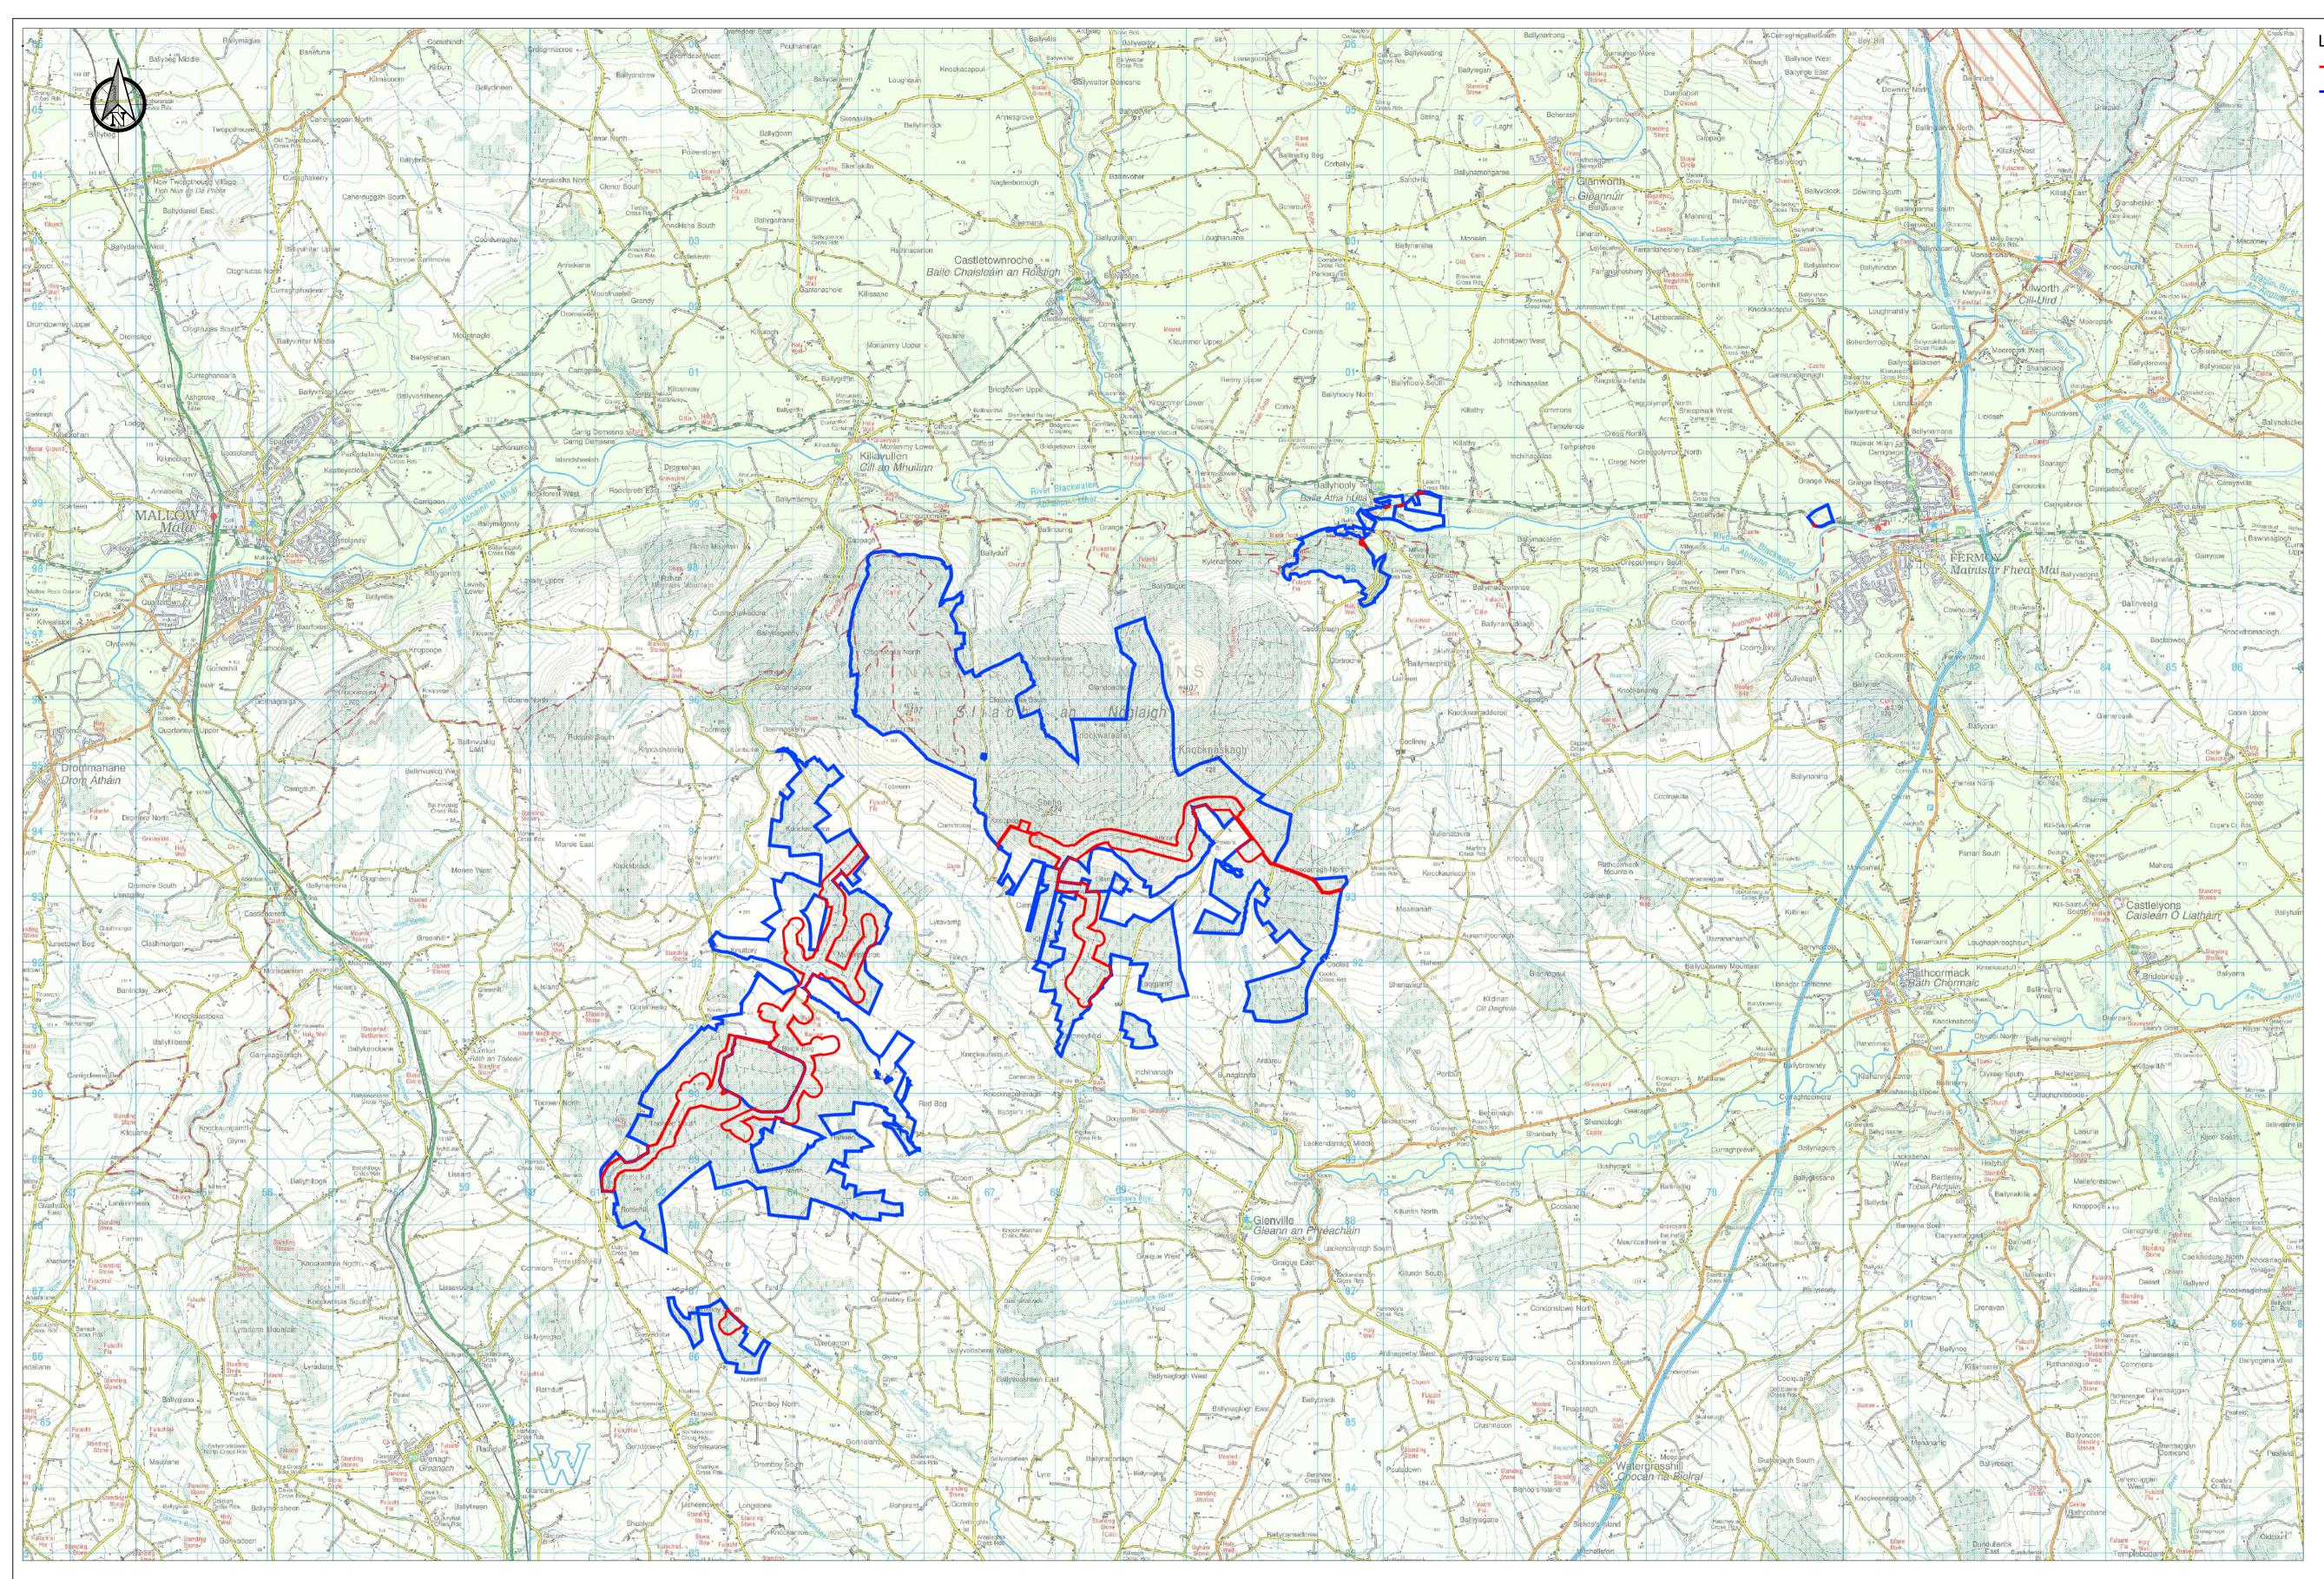

|   | Арр Ву | Date     | PROJECT                   |  |
|---|--------|----------|---------------------------|--|
| L | ΗL     | 09.12.20 |                           |  |
|   |        |          | COOM GREEN ENERGY PARK    |  |
|   |        |          |                           |  |
|   |        |          | SHEET                     |  |
|   |        |          | 1:50000 SITE LOCATION MAP |  |
|   |        |          |                           |  |
|   |        |          |                           |  |

## Legend

Planning Boundary

Property Boundary

| CLIENT   |          |                           |                          |     |
|----------|----------|---------------------------|--------------------------|-----|
|          | CROO     | M GREEN ENERGY PAF        | RK LIMITED               |     |
| Date     | 09.12.20 | Project number<br>P20-099 | Scale (@ A1-)<br>1:50000 |     |
|          |          | Drawing Number            | I                        | Rev |
| Drawn by | SOC      | P20-099-0100-0000         |                          |     |

Scale 1:50000