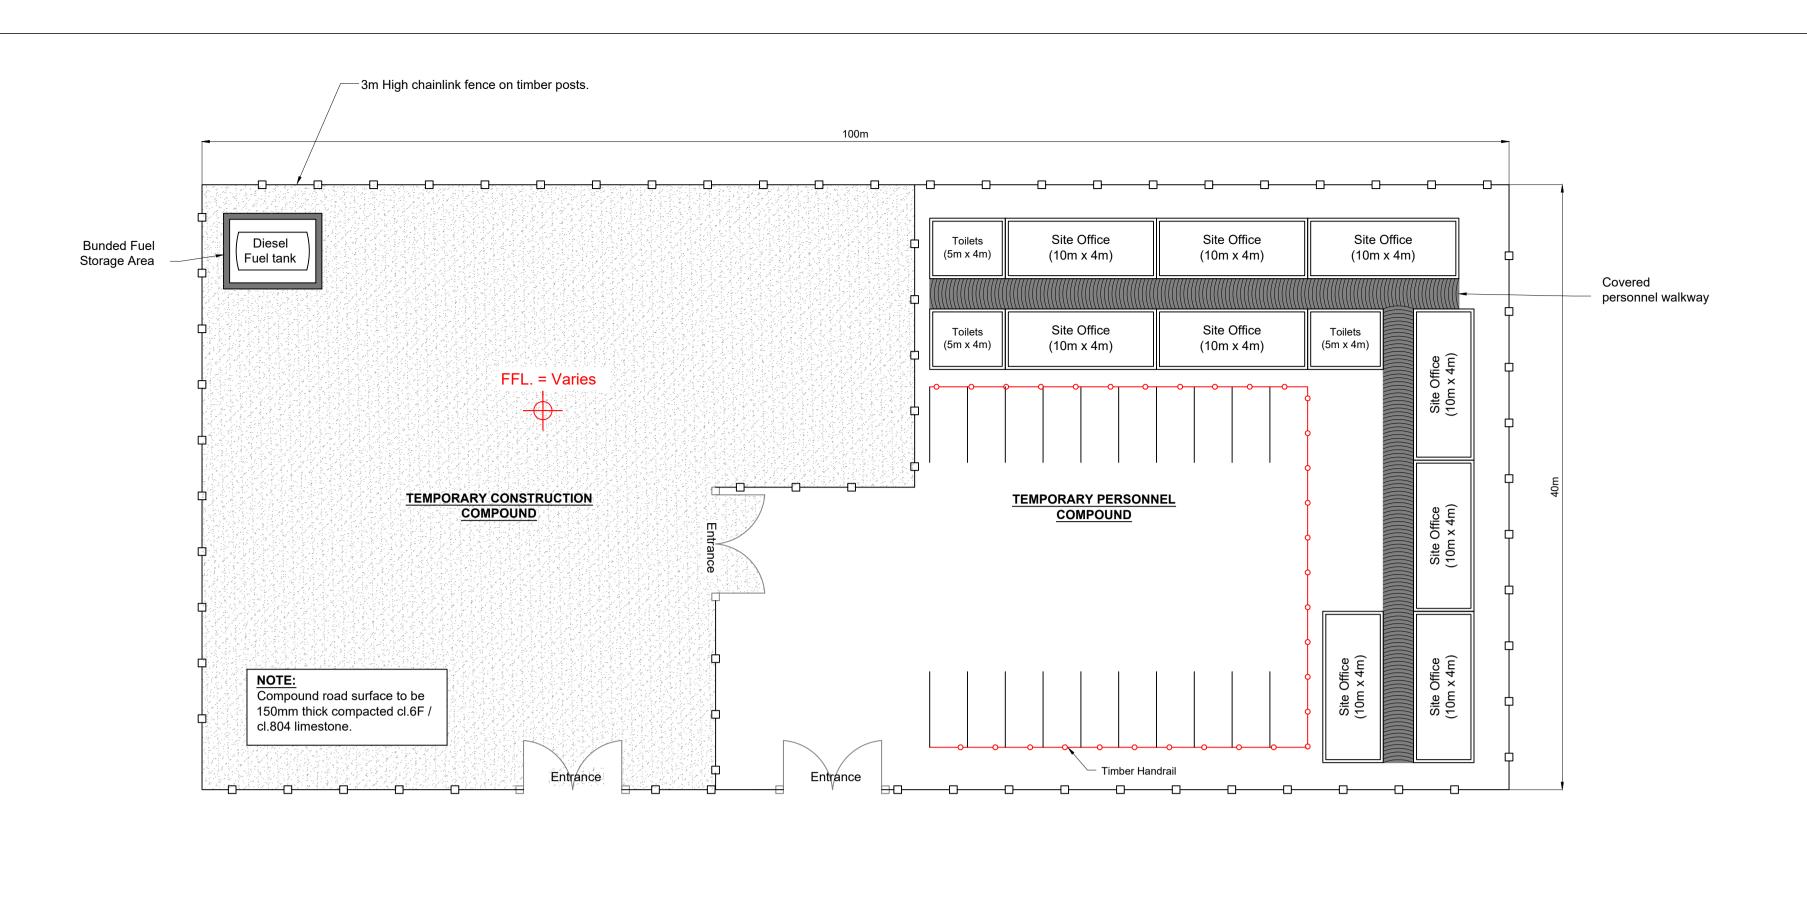

## **CONTRACTORS COMPOUND - LAYOUT PLAN**

SCALE 1:250

10m x 4m SITE OFFICE- FLOOR PLAN SCALE 1:100

10m x 4m CANTEEN - FLOOR PLAN

SCALE 1:100

TYPICAL 10m x 4m UNIT -

SIDE ELEVATION

SCALE 1:100