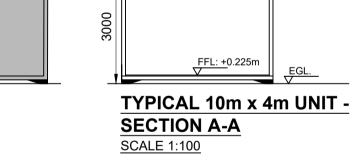

FFL: +0.225m

SECTION C-C

DRYING ROOM -

SCALE 1:100

FRONT ELEVATION

SCALE 1:100

**DRYING ROOM & TOILETS -**

SCALE 1:100