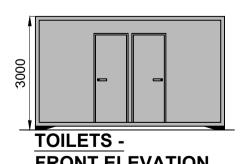

FRONT ELEVATION SCALE 1:100

SCALE 1:100

SCALE 1:100

**TOILETS -**SIDE ELEVATION SCALE 1:100

FRONT ELEVATION

SCALE 1:100

5000 FFL: +0.225m **DRYING ROOM -**FLOOR PLAN SCALE 1:100

**REAR ELEVATION** 