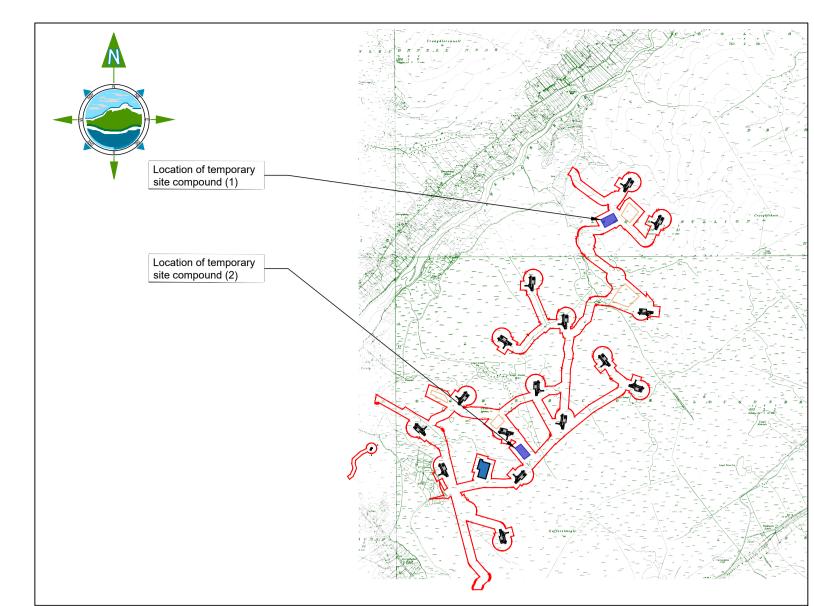

**KEYPLAN** Scale: NTS

Orientation varies as multiple instances on site, north point can be seen on Drg. No: 10798-2003.

| Α   | 09.02.23 | PLANNING ISSUE | EB | MN    |
|-----|----------|----------------|----|-------|
| Rev | Date     | Description    | Ву | Chkd. |
|     |          |                |    |       |