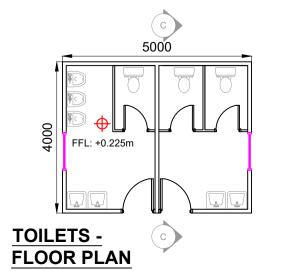

FRONT ELEVATION SCALE 1:100

SCALE 1:100

SCALE 1:100

**TOILETS -**SIDE ELEVATION SCALE 1:100

FRONT ELEVATION

SCALE 1:100

5000 FFL: +0.225m **DRYING ROOM -**FLOOR PLAN SCALE 1:100

**REAR ELEVATION** 