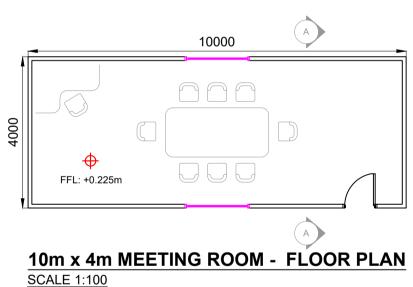

## **CONTRACTORS COMPOUND - LAYOUT PLAN**

SCALE 1:250

10m x 4m SITE OFFICE- FLOOR PLAN SCALE 1:100

10m x 4m CANTEEN - FLOOR PLAN

SCALE 1:100

TYPICAL 10m x 4m UNIT -

SIDE ELEVATION

SCALE 1:100