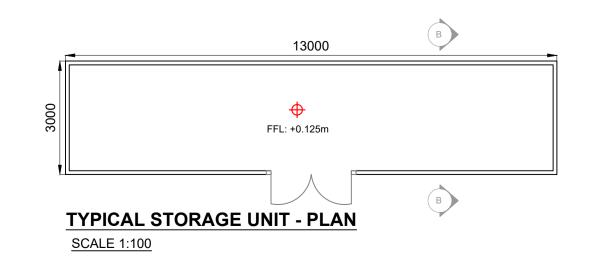

FRONT ELEVATION SCALE 1:100

SCALE 1:100

SCALE 1:100

**TOILETS -**SIDE ELEVATION SCALE 1:100

FRONT ELEVATION

SCALE 1:100

5000 FFL: +0.225m **DRYING ROOM -**FLOOR PLAN SCALE 1:100

**REAR ELEVATION** 

FFL: +0.225m

SECTION C-C

DRYING ROOM -

SCALE 1:100

FRONT ELEVATION

SCALE 1:100

**DRYING ROOM & TOILETS -**

SCALE 1:100