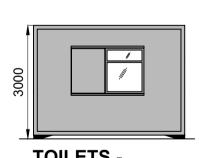

FRONT ELEVATION SCALE 1:100

SCALE 1:100

SCALE 1:100

**TOILETS -**SIDE ELEVATION SCALE 1:100

FRONT ELEVATION

SCALE 1:100

5000 FFL: +0.225m **DRYING ROOM -**FLOOR PLAN SCALE 1:100

**REAR ELEVATION** 