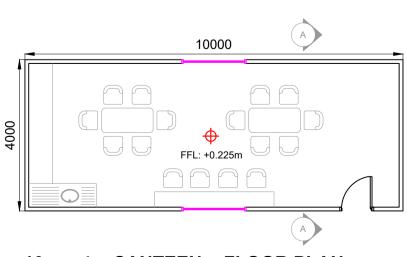

## **CONTRACTORS COMPOUND - LAYOUT PLAN**

SCALE 1:250

10m x 4m SITE OFFICE- FLOOR PLAN SCALE 1:100

10m x 4m CANTEEN - FLOOR PLAN

SCALE 1:100

TYPICAL 10m x 4m UNIT -

SIDE ELEVATION

SCALE 1:100