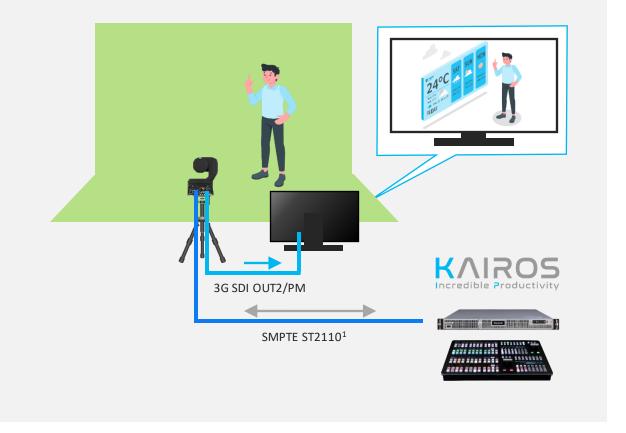

#### **■** Return video

Footage is sent back from the switcher to the camera, so that the cast can also check the final footage.<sup>1</sup>