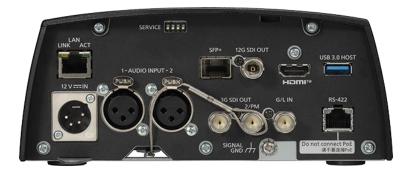

#### **■** Return video

Footage is sent back from the switcher to the camera, so that the cast can also check the final footage.<sup>1</sup>