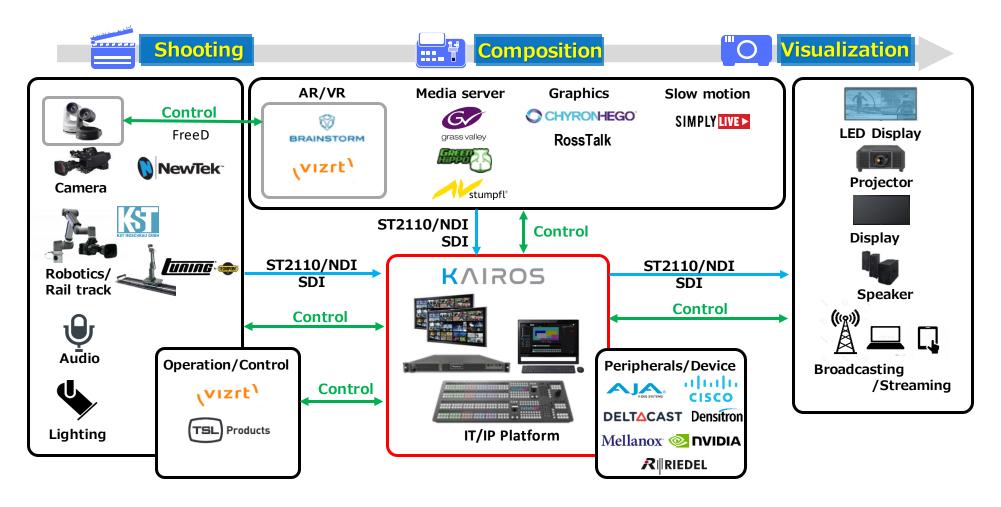

### INTEGRATED LIVE SYSTEM

KAIROS

# **BENEFITS**

**USER-FRIENDLY INTERFACE** 

FLEXIBLE INFRASTRUCTURE

UNCOMPRESSED PROCESSING

1 FRAME LOW LATENCY

RESOLUTION AND FORMAT INDEPENDENT

FLEXIBILITY AND SCALABILITY

**OPEN-PLATFORM ARCHITECTURE** 

LAYERED STRUCTURE FOR VERSATILE VIDEO

**EXPRESSION** 