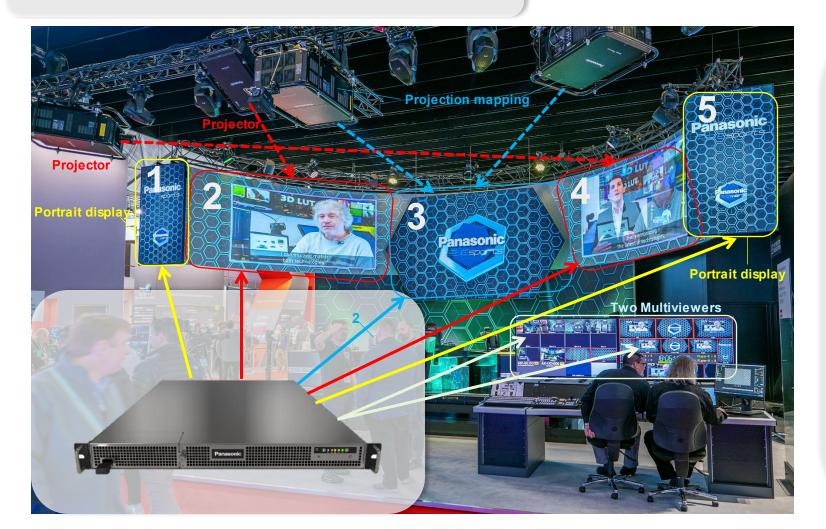

#### Free Canvas Size for every Output and Scene

Example: ISE 2020

Thanks to Canvas option, Kairos can produce simultaneously different contents in different resolutions and aspect ratios, adapting to any display format.

In this example, Kairos was producing five different contents for two portrait displays, two projectors and a projection mapping.

Each content (scene) can be controlled individually, from a central place or from different control systems connected to the same server over IP.

All outputs can be monitored using the two built-in Multiviewers, which can be customized to reproduce the desired output format.