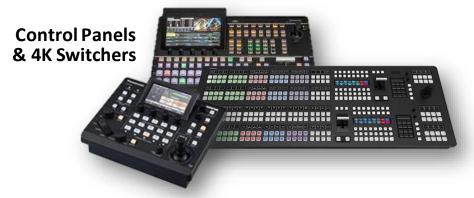

#### ■ Large tally lamps (Front & Rear)

New rear tally lamp, easy to see from all directions. New support for yellow tally in addition to red and green.

#### **■** Return video

Footage is sent back from the switcher to the camera, so that the cast can also check the final footage.<sup>1</sup>