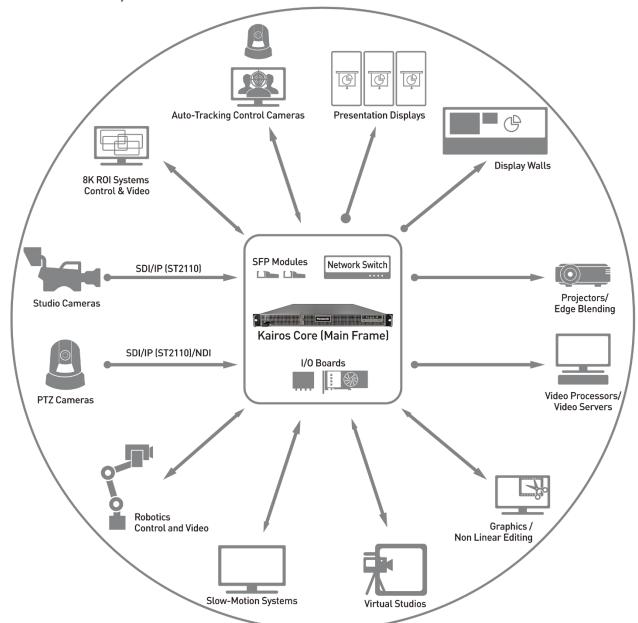

e Support for remote production
- 120fps high speed output in 1080p
- Waveform + Level Gauge tools for easy setup



#### Captures two footage from a single camera: "Wide (Full)" and "Close-up (Crop)"

- Three crop frames (yellow, green, magenta) can be set. One of them can be selected and output from 3G-SDI or IP/NDI.
- The crop zoom ratio can be specified between the range of 120% to 500%. 1









#### Further functions to support on-site operations

#### ■ Large tally lamps (Front & Rear)

New rear tally lamp, easy to see from all directions. New support for yellow tally in addition to red and green.



#### **■** Return video

Footage is sent back from the switcher to the camera, so that the cast can also check the final footage.<sup>1</sup>



### INTEGRATED LIVE SYSTEM

KAIROS





# **BENEFITS**

**USER-FRIENDLY INTERFACE** 

FLEXIBLE INFRASTRUCTURE

UNCOMPRESSED PROCESSING

1 FRAME LOW LATENCY

RESOLUTION AND FORMAT INDEPENDENT

FLEXIBILITY AND SCALABILITY

**OPEN-PLATFORM ARCHITECTURE** 

LAYERED STRUCTURE FOR VERSATILE VIDEO

**EXPRESSION** 





# One central platform to support multiple applications





# KAIROS

#### Free Canvas Size for every Output and Scene

Example: ISE 2020



Thanks to Canvas option, Kairos can produce simultaneously different contents in different resolutions and aspect ratios, adapting to any display format.

In this example, Kairos was producing five different contents for two portrait displays, two projectors and a projection mapping.

Each content (scene) can be controlled individually, from a central place or from different cont