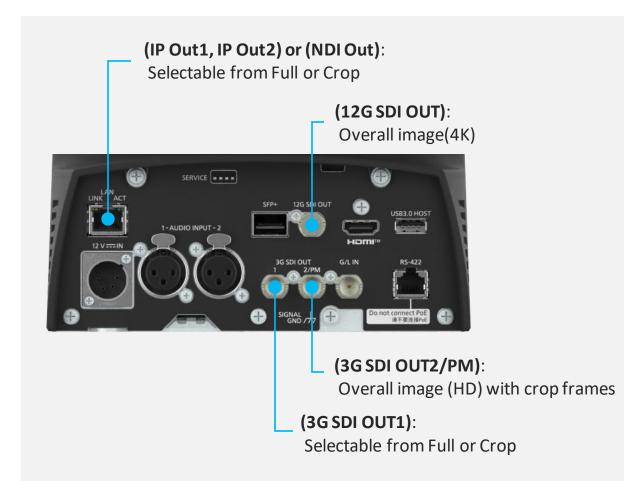

#### **■** Return video

Footage is sent back from the switcher to the camera, so that the cast can also check the final footage.<sup>1</sup>