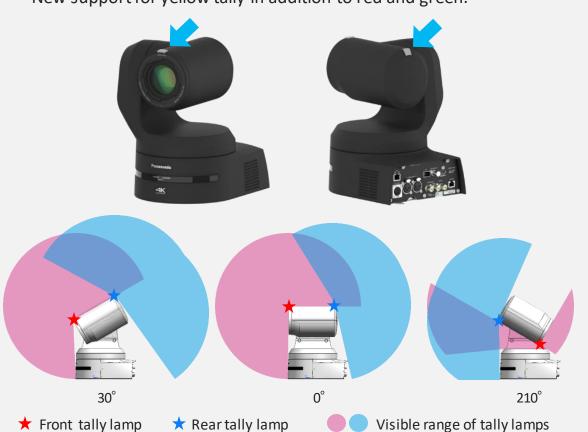

#### ■ Large tally lamps (Front & Rear)

New rear tally lamp, easy to see from all directions. New support for yellow tally in addition to red and green.