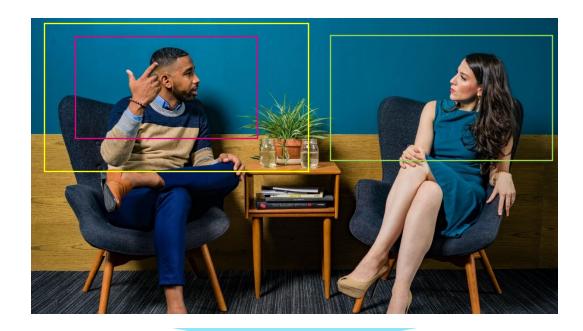

#### Captures two footage from a single camera: "Wide (Full)" and "Close-up (Crop)"

- Three crop frames (yellow, green, magenta) can be set. One of them can be selected and output from 3G-SDI or IP/NDI.
- The crop zoom ratio can be specified between the range of 120% to 500%. 1