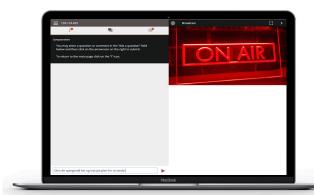

### To ask questions

- Click on the questions icon to submit a question.
- Type your question in the chat box at the bottom of the screen and click the 'Send' arrow to the right.
- A confirmation that your message has been received will displayed.