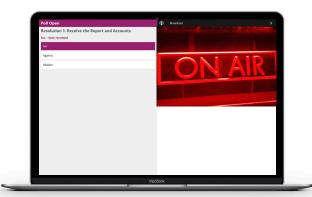

- Once the poll has been opened, you will automatically see it on the screen.
- To vote, tap one of the voting options. Your response will be highlighted.
- If there is more than one answer option, press 'Send' to cast your vote.
- You can change your vote until the chairman closes the poll. Simply select another option or click 'Cancel'.