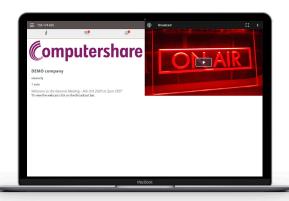

# Welcome page

Once logged in, you will see the welcome page, which displays the meeting documents (if any) and information on the meeting. Icons will be displayed in different areas, depending on the device you are using.

## View livestream

- Click on the 'Broadcast' arrow to watch the livestream.
- Video and/or slides will appear after approx. 30 seconds (depending on the speed of your internet).

5